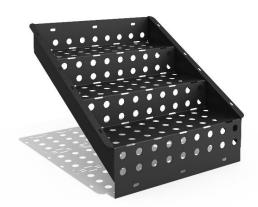

#### 116x116 Square Platform

- The platform is manufactured from perforated sheet metal with a minimum size of 116 cm x 116 cm x 8 cm and a minimum wall thickness of 1.5 mm-2 mm.
- Straight designed surface; It is designed to prevent slipping and not allow water retention.
- In the middle of the platform, support sheets are welded to the lower part in order to prevent the sheet from flexing.
- The corners of the platform are manufactured in the form of a quarter circle, enclosing the 114 mm pipe.
- Before the coating process, the sheets are washed with special chemicals, cleared of oil and dirt that will prevent the coating on them, and then coated with the priming method.
- After the priming process, the upper surface of the platform is hot-dip method with an anti-static material mixture with a hardness of -60 ±5 share A, a density of 1 gr/cm3, minimum kgf/cm² breaking strength, 650-700% breaking elongation, and 100 m³ (max) abrasion. PVC (Plastisol) coating is made.
- PVC thickness is produced at a minimum of 2 mm at each point.
- The platform is attached to the square platform by screwing and its assembly is provided.

| Dimonsions | Platform Dimensions       | 116*116     |
|------------|---------------------------|-------------|
| Dimensions | Sheet Thickness           | 2 mm - 8 cm |
| Features   | Plastisol Coated Platform |             |