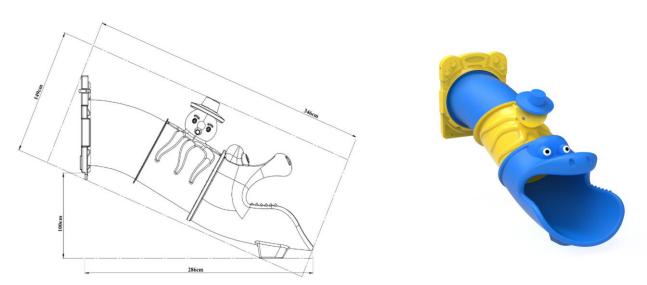

#### 150cm Straight Bridge and Bugs Bunny Fence Rails

- The platform is manufactured from perforated sheet metal with a minimum size of 150 cm x 103 cm x 8 cm and a minimum wall thickness of 1.5 mm-2 mm.
- Flat designed surface; It is designed to prevent slipping and not allow water retention.
- In the middle of the platform, support sheets are welded to the lower part in order to prevent the sheet from flexing.
- The corners of the platform are manufactured in the form of a quarter circle, enclosing the 114 mm pipe.
- Before the coating process, the sheets are washed with special chemicals, cleared of oil and dirt that will
  prevent the coating on them, and then coated with the priming method.
- After the priming process, the upper surface of the platform is hot-dip method with an anti-static material mixture with a hardness of -60 ±5 share A, a density of 1 gr/cm3, minimum kgf/cm² breaking strength, 650-700% breaking elongation, and 100 m³ (max) abrasion. PVC (Plastisol) coating is made.
- PVC thickness is produced at a minimum of 2 mm at each point.
- Bugs Bunny Fence are manufactured from self-colored polyethylene LLDPE (Linear Low-Density Polyethylene) material as double-walled by rotation molding method.
- The fence are fixed to the main construction with the help of a polyamide-based clamp system pipes of 118x150 cm dimensions, 27 mm diameter from the top..
- The dyestuffs used in coloring are suitable for child health.

|            | Platform Dimensions       | 103cm*150 cm |
|------------|---------------------------|--------------|
| Dimensions | Sheet Thickness           | 2 mm - 8 cm  |
|            | Fence Dimensions          | 118cm*150cm  |
| Features   | Plastisol Coated Platform |              |