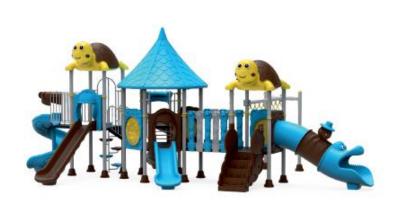

# **PT-103**

Number of Users

Free Fall Height 1,5m

Height 4,12m

Assemble Area 47m<sup>2</sup>

Sitting Area 6,95 m\*6,68 m

Safety Area 9,95 m\*8,88 m

# PRODUCT TREE

| TURTLE ROOF  H:100 STRAIGHT SLIDE  H:150 SPIRAL SLIDE  HAT FIGURED SLIDE ENTRY  Piece HAT FIGURED SLIDE ENTRY  2 Piece MOUSE FIGURED PANEL  1 Piece  MOUSE FIGURED PANEL  1 Piece  H:100 CATERPILLAR STAIRS  1 Piece  H:100 CATERPILLAR STAIRS  1 Piece  HEXAGONAL PLATFORM  2 Piece  HEXAGONAL PLATFORM  1 Piece  SPIRAL SLIDE FROM METAL RAILING  60 x 90 SPIRAL SLIDE PLATFORM  2 Piece  H:50 STAIRS FROM TOWER TO TOWER  ANCHORAGE COVER  PLASTIC CLAMP WITH CURVED CONNECTION PART  PLASTIC CLAMP WITH STRAIGHT CONNECTION PART  B:50 STAIR RAILS FROM TOWER TO TOWER  H:50 STAIR RAILS FROM TOWER TO TOWER  1 Set  H:50 INNER STAIRS  1 Piece  285 CM TOWER PIPE  10 Piece  335 CM TOWER PIPE  10 Piece  345 CM TOWER PIPE  10 Piece  357 PANEL INNER PIPE  10 Piece  377 PANEL INNER PIPE  1 Piece  378 Piece  378 CM TOWER PIPE  1 Piece  379 Piece  370 CM TOWER PIPE  1 Piece  370 CM TOWER PIPE  1 Piece  371 Piece  375 CM TOWER PIPE  1 Piece  375 CM TOWER PIPE  1 Piece  376 Piece  377 PANEL INNER PIPE  1 Piece  378 CM TOWER PIPE  1 Piece  378 CM TOWER PIPE  1 Piece  379 Piece  370 CM TOWER PIPE  1 Piece  370 Piece  371 Piece  372 PIECE  373 CM TOWER PIPE  1 Piece  375 CM TOWER PIPE  1 Piece  376 Piece  377 PANEL INNER PIPE  1 Piece  378 CM TOWER PIPE  1 Piece  378 CM TOWER PIPE  1 Piece  379 Piece  370 PIECE  370 PIECE  370 PIECE  371 PIECE  371 PIECE  372 PIECE  373 PIECE  374 PIECE  175 P | HEXAGONAL ROOF                              | 1  | Piece |
|--------------------------------------------------------------------------------------------------------------------------------------------------------------------------------------------------------------------------------------------------------------------------------------------------------------------------------------------------------------------------------------------------------------------------------------------------------------------------------------------------------------------------------------------------------------------------------------------------------------------------------------------------------------------------------------------------------------------------------------------------------------------------------------------------------------------------------------------------------------------------------------------------------------------------------------------------------------------------------------------------------------------------------------------------------------------------------------------------------------------------------------------------------------------------------------------------------------------------------------------------------------------------------------------------------------------------------------------------------------------------------------------------------------------------------------------------------------------------------------------------------------------------------------------------------------------------------------------------------------------------------------------------------------------------------------------------------------------------------------------------------------------------------------------------------------------------------------------------------------------------------------------------------------------------------------------------------------------------------------------------------------------------------------------------------------------------------------------------------------------------------|---------------------------------------------|----|-------|
| H:100 STRAIGHT SLIDE                                                                                                                                                                                                                                                                                                                                                                                                                                                                                                                                                                                                                                                                                                                                                                                                                                                                                                                                                                                                                                                                                                                                                                                                                                                                                                                                                                                                                                                                                                                                                                                                                                                                                                                                                                                                                                                                                                                                                                                                                                                                                                           |                                             |    |       |
| H:150 SPIRAL SLIDE                                                                                                                                                                                                                                                                                                                                                                                                                                                                                                                                                                                                                                                                                                                                                                                                                                                                                                                                                                                                                                                                                                                                                                                                                                                                                                                                                                                                                                                                                                                                                                                                                                                                                                                                                                                                                                                                                                                                                                                                                                                                                                             |                                             |    |       |
| HAT FIGURED SLIDE ENTRY   2   Piece                                                                                                                                                                                                                                                                                                                                                                                                                                                                                                                                                                                                                                                                                                                                                                                                                                                                                                                                                                                                                                                                                                                                                                                                                                                                                                                                                                                                                                                                                                                                                                                                                                                                                                                                                                                                                                                                                                                                                                                                                                                                                            |                                             |    |       |
| SPIRAL SLIDE ENTRY         2         Piece           MOUSE FIGURED PANEL         1         Piece           DUCK FIGURED PANEL         2         Piece           H:100 CATERPILLAR STAIRS         1         Piece           116 x 116 SQUARE PLATFORM         2         Piece           HEXAGONAL PLATFORM         1         Piece           SPIRAL SLIDE FROM METAL RAILING         2         Set           60 x 90 SPIRAL SLIDE PLATFORM         2         Piece           H:50 STAIRS FROM TOWER TO TOWER         1         Piece           ANCHORAGE COVER         16         Set           PLASTIC CLAMP WITH CURVED CONNECTION PART         4         Piece           PLASTIC CLAMP WITH STRAIGHT CONNECTION PART         32         Piece           SCREW HIDING         36         Piece           H:50 STAIR RAILS FROM TOWER TO TOWER         1         Set           H:50 INNER STAIRS         1         Piece           285 CM TOWER PIPE         10         Piece           335 CM TOWER PIPE         1         Piece           180 CM SPIRAL INNER PIPE         2         Piece           027 PANEL INNER PIPE         6         Piece           027 PANEL INNER PIDE         6         Piece                                                                                                                                                                                                                                                                                                                                                                                                                                                                                                                                                                                                                                                                                                                                                                                                                                                                                                                     |                                             |    |       |
| MOUSE FIGURED PANEL         1         Piece           DUCK FIGURED PANEL         2         Piece           H:100 CATERPILLAR STAIRS         1         Piece           116 x 116 SQUARE PLATFORM         2         Piece           HEXAGONAL PLATFORM         1         Piece           SPIRAL SLIDE FROM METAL RAILING         2         Set           60 x 90 SPIRAL SLIDE PLATFORM         2         Piece           H:50 STAIRS FROM TOWER TO TOWER         1         Piece           ANCHORAGE COVER         16         Set           PLASTIC CLAMP WITH CURVED CONNECTION PART         4         Piece           PLASTIC CLAMP WITH STRAIGHT CONNECTION PART         32         Piece           SCREW HIDING         36         Piece           H:50 STAIR RAILS FROM TOWER TO TOWER         1         Set           H:50 INNER STAIRS         1         Piece           285 CM TOWER PIPE         10         Piece           335 CM TOWER PIPE         4         Piece           100 CM TOWER PIPE         1         Piece           27 PANEL INNER PIPE         6         Piece           4TTACHED COMMANDO CLIMBING         1         Set           150 CM STRAIGHT SLIDE         1         Piece                                                                                                                                                                                                                                                                                                                                                                                                                                                                                                                                                                                                                                                                                                                                                                                                                                                                                                                      |                                             |    |       |
| DUCK FIGURED PANEL         2         Piece           H:100 CATERPILLAR STAIRS         1         Piece           116 x 116 SQUARE PLATFORM         2         Piece           HEXAGONAL PLATFORM         1         Piece           SPIRAL SLIDE FROM METAL RAILING         2         Set           60 x 90 SPIRAL SLIDE PLATFORM         2         Piece           H:50 STAIRS FROM TOWER TO TOWER         1         Piece           ANCHORAGE COVER         16         Set           PLASTIC CLAMP WITH CURVED CONNECTION PART         4         Piece           SCREW HIDING         36         Piece           H:50 STAIR RAILS FROM TOWER TO TOWER         1         Set           H:50 INNER STAIRS         1         Piece           285 CM TOWER PIPE         10         Piece           100 CM TOWER PIPE         1         Piece           120 CM SPIRAL INNER PIPE         2         Piece           4027 PANEL INNER PIPE         6         Piece           4 TTACHED COMMANDO CLIMBING         1         Set           150 CM STRAIGHT SLIDE         1         Piece           H:150 MUSHROOM CLIMBING         1         Piece                                                                                                                                                                                                                                                                                                                                                                                                                                                                                                                                                                                                                                                                                                                                                                                                                                                                                                                                                                                       |                                             |    |       |
| H:100 CATERPILLAR STAIRS         1         Piece           116 x 116 SQUARE PLATFORM         2         Piece           HEXAGONAL PLATFORM         1         Piece           SPIRAL SLIDE FROM METAL RAILING         2         Set           60 x 90 SPIRAL SLIDE PLATFORM         2         Piece           H:50 STAIRS FROM TOWER TO TOWER         1         Piece           ANCHORAGE COVER         16         Set           PLASTIC CLAMP WITH CURVED CONNECTION PART         4         Piece           PLASTIC CLAMP WITH STRAIGHT CONNECTION PART         32         Piece           SCREW HIDING         36         Piece           H:50 STAIR RAILS FROM TOWER TO TOWER         1         Set           H:50 INNER STAIRS         1         Piece           285 CM TOWER PIPE         10         Piece           335 CM TOWER PIPE         4         Piece           100 CM TOWER PIPE         1         Piece           027 PANEL INNER PIPE         6         Piece           4TTACHED COMMANDO CLIMBING         1         Set           150 CM STRAIGHT BRIDGE AND BUGS BUNNY FENCE RAILS         1         Piece           H:150 MUSHROOM CLIMBING         1         Piece                                                                                                                                                                                                                                                                                                                                                                                                                                                                                                                                                                                                                                                                                                                                                                                                                                                                                                                                          |                                             |    |       |
| 116 x 116 SQUARE PLATFORM   2   Piece                                                                                                                                                                                                                                                                                                                                                                                                                                                                                                                                                                                                                                                                                                                                                                                                                                                                                                                                                                                                                                                                                                                                                                                                                                                                                                                                                                                                                                                                                                                                                                                                                                                                                                                                                                                                                                                                                                                                                                                                                                                                                          |                                             |    |       |
| HEXAGONAL PLATFORM  SPIRAL SLIDE FROM METAL RAILING  2 Set  60 x 90 SPIRAL SLIDE PLATFORM  2 Piece  H:50 STAIRS FROM TOWER TO TOWER  1 Piece  ANCHORAGE COVER  16 Set  PLASTIC CLAMP WITH CURVED CONNECTION PART  4 Piece  PLASTIC CLAMP WITH STRAIGHT CONNECTION PART  32 Piece  SCREW HIDING  36 Piece  H:50 STAIR RAILS FROM TOWER TO TOWER  1 Set  H:50 INNER STAIRS  1 Piece  285 CM TOWER PIPE  10 Piece  335 CM TOWER PIPE  11 Piece  180 CM SPIRAL INNER PIPE  1 Piece  180 CM SPIRAL INNER PIPE  4 Piece  ATTACHED COMMANDO CLIMBING  1 Set  150 CM STRAIGHT BRIDGE AND BUGS BUNNY FENCE RAILS  1 Piece  H:150 STRAIGHT SLIDE  1 Piece  H:150 MUSHROOM CLIMBING  1 Piece                                                                                                                                                                                                                                                                                                                                                                                                                                                                                                                                                                                                                                                                                                                                                                                                                                                                                                                                                                                                                                                                                                                                                                                                                                                                                                                                                                                                                                              |                                             |    |       |
| SPIRAL SLIDE FROM METAL RAILING  60 x 90 SPIRAL SLIDE PLATFORM  2 Piece  H:50 STAIRS FROM TOWER TO TOWER  1 Piece  ANCHORAGE COVER  16 Set  PLASTIC CLAMP WITH CURVED CONNECTION PART  4 Piece  PLASTIC CLAMP WITH STRAIGHT CONNECTION PART  32 Piece  SCREW HIDING  36 Piece  H:50 STAIR RAILS FROM TOWER TO TOWER  1 Set  H:50 INNER STAIRS  1 Piece  285 CM TOWER PIPE  10 Piece  335 CM TOWER PIPE  11 Piece  180 CM SPIRAL INNER PIPE  1 Piece  4 Piece  027 PANEL INNER PIPE  6 Piece  ATTACHED COMMANDO CLIMBING  1 Set  1:50 STRAIGHT BRIDGE AND BUGS BUNNY FENCE RAILS  1 Piece  H:150 STRAIGHT SLIDE  1 Piece  H:150 MUSHROOM CLIMBING  1 Piece                                                                                                                                                                                                                                                                                                                                                                                                                                                                                                                                                                                                                                                                                                                                                                                                                                                                                                                                                                                                                                                                                                                                                                                                                                                                                                                                                                                                                                                                      |                                             |    |       |
| 60 x 90 SPIRAL SLIDE PLATFORM         2         Piece           H:50 STAIRS FROM TOWER TO TOWER         1         Piece           ANCHORAGE COVER         16         Set           PLASTIC CLAMP WITH CURVED CONNECTION PART         4         Piece           PLASTIC CLAMP WITH STRAIGHT CONNECTION PART         32         Piece           SCREW HIDING         36         Piece           H:50 STAIR RAILS FROM TOWER TO TOWER         1         Set           H:50 INNER STAIRS         1         Piece           285 CM TOWER PIPE         10         Piece           335 CM TOWER PIPE         4         Piece           100 CM TOWER PIPE         1         Piece           180 CM SPIRAL INNER PIPE         2         Piece           027 PANEL INNER PIPE         6         Piece           ATTACHED COMMANDO CLIMBING         1         Set           150 CM STRAIGHT BRIDGE AND BUGS BUNNY FENCE RAILS         1         Piece           H:150 STRAIGHT SLIDE         1         Piece           H:150 MUSHROOM CLIMBING         1         Piece                                                                                                                                                                                                                                                                                                                                                                                                                                                                                                                                                                                                                                                                                                                                                                                                                                                                                                                                                                                                                                                                    |                                             |    | Piece |
| H:50 STAIRS FROM TOWER TO TOWER       1       Piece         ANCHORAGE COVER       16       Set         PLASTIC CLAMP WITH CURVED CONNECTION PART       4       Piece         PLASTIC CLAMP WITH STRAIGHT CONNECTION PART       32       Piece         SCREW HIDING       36       Piece         H:50 STAIR RAILS FROM TOWER TO TOWER       1       Set         H:50 INNER STAIRS       1       Piece         285 CM TOWER PIPE       10       Piece         335 CM TOWER PIPE       4       Piece         100 CM TOWER PIPE       1       Piece         180 CM SPIRAL INNER PIPE       2       Piece         Ø27 PANEL INNER PIPE       6       Piece         ATTACHED COMMANDO CLIMBING       1       Set         150 CM STRAIGHT BRIDGE AND BUGS BUNNY FENCE RAILS       1       Piece         H:150 STRAIGHT SLIDE       1       Piece         H:150 MUSHROOM CLIMBING       1       Piece                                                                                                                                                                                                                                                                                                                                                                                                                                                                                                                                                                                                                                                                                                                                                                                                                                                                                                                                                                                                                                                                                                                                                                                                                                  | SPIRAL SLIDE FROM METAL RAILING             | 2  | Set   |
| ANCHORAGE COVER         16         Set           PLASTIC CLAMP WITH CURVED CONNECTION PART         4         Piece           PLASTIC CLAMP WITH STRAIGHT CONNECTION PART         32         Piece           SCREW HIDING         36         Piece           H:50 STAIR RAILS FROM TOWER TO TOWER         1         Set           H:50 INNER STAIRS         1         Piece           285 CM TOWER PIPE         10         Piece           335 CM TOWER PIPE         4         Piece           100 CM TOWER PIPE         1         Piece           180 CM SPIRAL INNER PIPE         2         Piece           Ø27 PANEL INNER PIPE         6         Piece           ATTACHED COMMANDO CLIMBING         1         Set           150 CM STRAIGHT BRIDGE AND BUGS BUNNY FENCE RAILS         1         Piece           H:150 STRAIGHT SLIDE         1         Piece           H:150 MUSHROOM CLIMBING         1         Piece                                                                                                                                                                                                                                                                                                                                                                                                                                                                                                                                                                                                                                                                                                                                                                                                                                                                                                                                                                                                                                                                                                                                                                                                      | 60 x 90 SPIRAL SLIDE PLATFORM               | 2  | Piece |
| PLASTIC CLAMP WITH CURVED CONNECTION PART  PLASTIC CLAMP WITH STRAIGHT CONNECTION PART  Piece  SCREW HIDING  36 Piece  H:50 STAIR RAILS FROM TOWER TO TOWER  1 Set  H:50 INNER STAIRS  1 Piece  285 CM TOWER PIPE  10 Piece  335 CM TOWER PIPE  1 Piece  100 CM TOWER PIPE  1 Piece  100 CM SPIRAL INNER PIPE  2 Piece  Ø27 PANEL INNER PIPE  6 Piece  ATTACHED COMMANDO CLIMBING  1 Set  150 CM STRAIGHT BRIDGE AND BUGS BUNNY FENCE RAILS  1 Piece  H:150 MUSHROOM CLIMBING  1 Piece                                                                                                                                                                                                                                                                                                                                                                                                                                                                                                                                                                                                                                                                                                                                                                                                                                                                                                                                                                                                                                                                                                                                                                                                                                                                                                                                                                                                                                                                                                                                                                                                                                         | H:50 STAIRS FROM TOWER TO TOWER             | 1  | Piece |
| PLASTIC CLAMP WITH STRAIGHT CONNECTION PART  32 Piece SCREW HIDING  36 Piece H:50 STAIR RAILS FROM TOWER TO TOWER  1 Set H:50 INNER STAIRS  1 Piece 285 CM TOWER PIPE  10 Piece 335 CM TOWER PIPE  4 Piece 100 CM TOWER PIPE  1 Piece 180 CM SPIRAL INNER PIPE  2 Piece Ø27 PANEL INNER PIPE  6 Piece ATTACHED COMMANDO CLIMBING  1 Set 150 CM STRAIGHT BRIDGE AND BUGS BUNNY FENCE RAILS 1 Piece H:150 STRAIGHT SLIDE  1 Piece H:150 MUSHROOM CLIMBING 1 Piece                                                                                                                                                                                                                                                                                                                                                                                                                                                                                                                                                                                                                                                                                                                                                                                                                                                                                                                                                                                                                                                                                                                                                                                                                                                                                                                                                                                                                                                                                                                                                                                                                                                                | ANCHORAGE COVER                             | 16 | Set   |
| SCREW HIDING  H:50 STAIR RAILS FROM TOWER TO TOWER  1 Set  H:50 INNER STAIRS  1 Piece  285 CM TOWER PIPE  100 Piece  335 CM TOWER PIPE  1 Piece  100 CM TOWER PIPE  1 Piece  180 CM SPIRAL INNER PIPE  2 Piece  Ø27 PANEL INNER PIPE  6 Piece  ATTACHED COMMANDO CLIMBING  1 Set  150 CM STRAIGHT BRIDGE AND BUGS BUNNY FENCE RAILS  1 Piece  H:150 STRAIGHT SLIDE  1 Piece  H:150 MUSHROOM CLIMBING  1 Piece                                                                                                                                                                                                                                                                                                                                                                                                                                                                                                                                                                                                                                                                                                                                                                                                                                                                                                                                                                                                                                                                                                                                                                                                                                                                                                                                                                                                                                                                                                                                                                                                                                                                                                                  | PLASTIC CLAMP WITH CURVED CONNECTION PART   | 4  | Piece |
| H:50 STAIR RAILS FROM TOWER TO TOWER1SetH:50 INNER STAIRS1Piece285 CM TOWER PIPE10Piece335 CM TOWER PIPE4Piece100 CM TOWER PIPE1Piece180 CM SPIRAL INNER PIPE2PieceØ27 PANEL INNER PIPE6PieceATTACHED COMMANDO CLIMBING1Set150 CM STRAIGHT BRIDGE AND BUGS BUNNY FENCE RAILS1PieceH:150 STRAIGHT SLIDE1PieceH:150 MUSHROOM CLIMBING1Piece                                                                                                                                                                                                                                                                                                                                                                                                                                                                                                                                                                                                                                                                                                                                                                                                                                                                                                                                                                                                                                                                                                                                                                                                                                                                                                                                                                                                                                                                                                                                                                                                                                                                                                                                                                                      | PLASTIC CLAMP WITH STRAIGHT CONNECTION PART | 32 | Piece |
| H:50 INNER STAIRS  1 Piece  285 CM TOWER PIPE  10 Piece  335 CM TOWER PIPE  4 Piece  100 CM TOWER PIPE  1 Piece  180 CM SPIRAL INNER PIPE  2 Piece  Ø27 PANEL INNER PIPE  6 Piece  ATTACHED COMMANDO CLIMBING  1 Set  150 CM STRAIGHT BRIDGE AND BUGS BUNNY FENCE RAILS  1 Piece  H:150 STRAIGHT SLIDE  1 Piece  H:150 MUSHROOM CLIMBING  1 Piece                                                                                                                                                                                                                                                                                                                                                                                                                                                                                                                                                                                                                                                                                                                                                                                                                                                                                                                                                                                                                                                                                                                                                                                                                                                                                                                                                                                                                                                                                                                                                                                                                                                                                                                                                                              | SCREW HIDING                                | 36 | Piece |
| 285 CM TOWER PIPE  335 CM TOWER PIPE  4 Piece  100 CM TOWER PIPE  1 Piece  180 CM SPIRAL INNER PIPE  2 Piece  Ø27 PANEL INNER PIPE  6 Piece  ATTACHED COMMANDO CLIMBING  1 Set  150 CM STRAIGHT BRIDGE AND BUGS BUNNY FENCE RAILS  H:150 STRAIGHT SLIDE  1 Piece  H:150 MUSHROOM CLIMBING  1 Piece                                                                                                                                                                                                                                                                                                                                                                                                                                                                                                                                                                                                                                                                                                                                                                                                                                                                                                                                                                                                                                                                                                                                                                                                                                                                                                                                                                                                                                                                                                                                                                                                                                                                                                                                                                                                                             | H:50 STAIR RAILS FROM TOWER TO TOWER        | 1  | Set   |
| 335 CM TOWER PIPE 100 CM TOWER PIPE 1 Piece 180 CM SPIRAL INNER PIPE 2 Piece  Ø27 PANEL INNER PIPE 6 Piece  ATTACHED COMMANDO CLIMBING 1 Set  150 CM STRAIGHT BRIDGE AND BUGS BUNNY FENCE RAILS 1 Piece  H:150 STRAIGHT SLIDE 1 Piece  H:150 MUSHROOM CLIMBING 1 Piece                                                                                                                                                                                                                                                                                                                                                                                                                                                                                                                                                                                                                                                                                                                                                                                                                                                                                                                                                                                                                                                                                                                                                                                                                                                                                                                                                                                                                                                                                                                                                                                                                                                                                                                                                                                                                                                         | H:50 INNER STAIRS                           | 1  | Piece |
| 100 CM TOWER PIPE1Piece180 CM SPIRAL INNER PIPE2PieceØ27 PANEL INNER PIPE6PieceATTACHED COMMANDO CLIMBING1Set150 CM STRAIGHT BRIDGE AND BUGS BUNNY FENCE RAILS1PieceH:150 STRAIGHT SLIDE1PieceH:150 MUSHROOM CLIMBING1Piece                                                                                                                                                                                                                                                                                                                                                                                                                                                                                                                                                                                                                                                                                                                                                                                                                                                                                                                                                                                                                                                                                                                                                                                                                                                                                                                                                                                                                                                                                                                                                                                                                                                                                                                                                                                                                                                                                                    | 285 CM TOWER PIPE                           | 10 | Piece |
| 180 CM SPIRAL INNER PIPE2PieceØ27 PANEL INNER PIPE6PieceATTACHED COMMANDO CLIMBING1Set150 CM STRAIGHT BRIDGE AND BUGS BUNNY FENCE RAILS1PieceH:150 STRAIGHT SLIDE1PieceH:150 MUSHROOM CLIMBING1Piece                                                                                                                                                                                                                                                                                                                                                                                                                                                                                                                                                                                                                                                                                                                                                                                                                                                                                                                                                                                                                                                                                                                                                                                                                                                                                                                                                                                                                                                                                                                                                                                                                                                                                                                                                                                                                                                                                                                           | 335 CM TOWER PIPE                           | 4  | Piece |
| Ø27 PANEL INNER PIPE6PieceATTACHED COMMANDO CLIMBING1Set150 CM STRAIGHT BRIDGE AND BUGS BUNNY FENCE RAILS1PieceH:150 STRAIGHT SLIDE1PieceH:150 MUSHROOM CLIMBING1Piece                                                                                                                                                                                                                                                                                                                                                                                                                                                                                                                                                                                                                                                                                                                                                                                                                                                                                                                                                                                                                                                                                                                                                                                                                                                                                                                                                                                                                                                                                                                                                                                                                                                                                                                                                                                                                                                                                                                                                         | 100 CM TOWER PIPE                           | 1  | Piece |
| ATTACHED COMMANDO CLIMBING  1 Set  150 CM STRAIGHT BRIDGE AND BUGS BUNNY FENCE RAILS  1 Piece  H:150 STRAIGHT SLIDE  1 Piece  H:150 MUSHROOM CLIMBING  1 Piece                                                                                                                                                                                                                                                                                                                                                                                                                                                                                                                                                                                                                                                                                                                                                                                                                                                                                                                                                                                                                                                                                                                                                                                                                                                                                                                                                                                                                                                                                                                                                                                                                                                                                                                                                                                                                                                                                                                                                                 | 180 CM SPIRAL INNER PIPE                    | 2  | Piece |
| ATTACHED COMMANDO CLIMBING  1 Set  150 CM STRAIGHT BRIDGE AND BUGS BUNNY FENCE RAILS  1 Piece  H:150 STRAIGHT SLIDE  1 Piece  H:150 MUSHROOM CLIMBING  1 Piece                                                                                                                                                                                                                                                                                                                                                                                                                                                                                                                                                                                                                                                                                                                                                                                                                                                                                                                                                                                                                                                                                                                                                                                                                                                                                                                                                                                                                                                                                                                                                                                                                                                                                                                                                                                                                                                                                                                                                                 | Ø27 PANEL INNER PIPE                        | 6  |       |
| 150 CM STRAIGHT BRIDGE AND BUGS BUNNY FENCE RAILS  1 Piece H:150 STRAIGHT SLIDE 1 Piece H:150 MUSHROOM CLIMBING 1 Piece                                                                                                                                                                                                                                                                                                                                                                                                                                                                                                                                                                                                                                                                                                                                                                                                                                                                                                                                                                                                                                                                                                                                                                                                                                                                                                                                                                                                                                                                                                                                                                                                                                                                                                                                                                                                                                                                                                                                                                                                        | ATTACHED COMMANDO CLIMBING                  | 1  |       |
| H:150 STRAIGHT SLIDE  1 Piece  H:150 MUSHROOM CLIMBING  1 Piece                                                                                                                                                                                                                                                                                                                                                                                                                                                                                                                                                                                                                                                                                                                                                                                                                                                                                                                                                                                                                                                                                                                                                                                                                                                                                                                                                                                                                                                                                                                                                                                                                                                                                                                                                                                                                                                                                                                                                                                                                                                                |                                             | 1  |       |
| H:150 MUSHROOM CLIMBING 1 Piece                                                                                                                                                                                                                                                                                                                                                                                                                                                                                                                                                                                                                                                                                                                                                                                                                                                                                                                                                                                                                                                                                                                                                                                                                                                                                                                                                                                                                                                                                                                                                                                                                                                                                                                                                                                                                                                                                                                                                                                                                                                                                                |                                             |    |       |
|                                                                                                                                                                                                                                                                                                                                                                                                                                                                                                                                                                                                                                                                                                                                                                                                                                                                                                                                                                                                                                                                                                                                                                                                                                                                                                                                                                                                                                                                                                                                                                                                                                                                                                                                                                                                                                                                                                                                                                                                                                                                                                                                |                                             |    |       |
|                                                                                                                                                                                                                                                                                                                                                                                                                                                                                                                                                                                                                                                                                                                                                                                                                                                                                                                                                                                                                                                                                                                                                                                                                                                                                                                                                                                                                                                                                                                                                                                                                                                                                                                                                                                                                                                                                                                                                                                                                                                                                                                                |                                             |    |       |