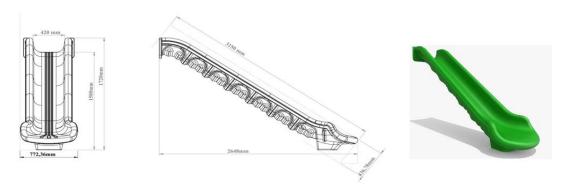

25-30 degrees.
- The slide is fixed to the ground with a metal apparatus from the anchorage point at the bottom of the slide's exit point.
- In order for the product surface to be smooth; Sandblasting is applied to the surface of the mold made of aluminum or its equivalent material, and it is produced by passing the Teflon coating process for surface brightness.
- A flat slide entrance panel is used to ensure safety at the slide entrance.
- LLDPE (Linear Low-Density Polyethylene) from self-colored polyethylene plastic material is produced in one piece by rotation molding method.
- Plastic clamps and vertical mouth connection apparatuses are attached to the Ø 27 mm inner pipe ends attached to the inside of the polyethylene flat slide entrance panels and fixed to the Ø 114 mm tower pipes.



| Dimensions | Platform Height   | 150 cm |
|------------|-------------------|--------|
|            | Side Wall Length  | 17 cm  |
|            | Slide Inner Width | 40 cm  |
|            | Slide Length      | 315 cm |
| Footones   | Raw material      | LLDPE  |
| Features   | Min. Slide Weight | 33 kg  |

#### H:150 Spiral Slide

- It is produced from a single piece of polyethylene plastic material with a low-density LLDPE (Linear Low-Density Polyethylene) rotation molding method, which is spirally molded from a 150\±10 cm high platform to a minimum Ø89 mm profile pipe in its center, in a self-colored form.
- It is manufactured in such a way that the inside height measure of the side protective corners of the slide is 17 cm, the width of the sliding surface is 40 cm, and the slope is 2