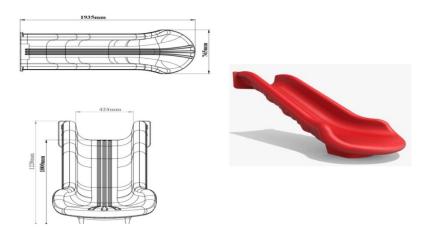

25-30 degrees.
- The slide is fixed to the ground with a metal apparatus from the anchorage point at the bottom of the slide's exit point.
- In order for the product surface to be smooth; Sandblasting is applied to the surface of the mold made of aluminum or its equivalent material, and it is produced by passing the Teflon coating process for surface brightness.
- A flat slide entrance panel is used to ensure safety at the slide entrance.
- LLDPE (Linear Low-Density Polyethylene) from self-colored polyethylene plastic material is produced in one piece by rotation molding method.
- Plastic clamps and vertical mouth connection apparatuses are attached to the Ø 27 mm inner pipe ends attached to the inside of the polyethylene flat slide entrance panels and fixed to the Ø 114 mm tower pipes.



| Dimensions | Platform Height   | 100 cm |
|------------|-------------------|--------|
|            | Side Wall Length  | 17 cm  |
|            | Slide Inner Width | 40 cm  |
|            | Slide Length      | 210 cm |
| E4         | Raw material      | LLDPE  |
| Features   | Min. Slide Weight | 22 kg  |

#### H: 150 Straight Slide

- LLDPE (Linear Low-Density Polyethylene) made of self-colored polyethylene plastic material, which is designed to slide from a 150 cm high platform, has a minimum length of 3 meters, is produced in a single piece and double-walled form with a minimum weight of 33 kg.
- It is manufactured in such a way that the inner height dimension of the side protective corners of the slide is 17 cm, the width of the sliding surface is 40 cm, and the slope is 25-30 degre