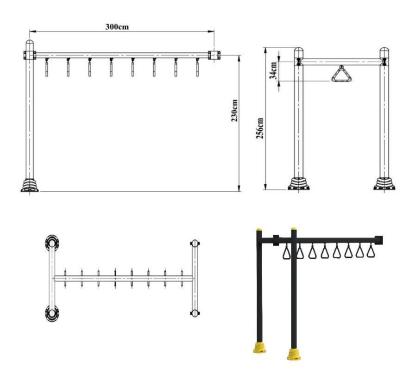

nimum wall thickness of 3 mm to form a right angle.
- The open parts of the Ø 114 mm diameter SDM pipes are detailed to prevent rusting caused by water and moisture, shaped with hemispherical injection molds, sealed with self-colored plastic plugs and riveted.
- Commando climbing 2 side pillars, minimum 2.5 m long Ø 114 SDM, (2 pcs 2.5 m long Ø114 pipes min. 1 m long Ø 114 pipe are welded in H shape.)
- Middle climbing is achieved by mounting 8 pcs specially bent triangular pipes from Ø
   32 pipes to a minimum 3 m long Ø 114 horizontal pipe in the upper part where the platform will be reached.
- After the clamp connection is made, there are no protrusions or sharp corners that may cause injury anywhere.
- The parts are painted by baking with polyester-based electrostatic powder coating.



| Dimensions | Side Pipe Length               | 256 cm |
|------------|--------------------------------|--------|
|            | Middle Climbing Length         | 300 cm |
|            | Middle Climbing Pipe Thickness | 32 mm  |

#### Ø 114 Hat Plug

- The cap plug is used to close open-ended pipes in children's playgroups, seesaws, swings, and other products.
- The cap plug is manufactured from polyethylene material for indoor and outdoor use.
- The product is resistant to UV lights.
- Its design is oval in a way that does not harm the user.
- It grasps the pipe with its 114 mm double-walled inlet and is easy to install.



#### Ø 114 Anchor Cover

- Anchor caps measuring 114 mm are used to cover open-ended pipes in children'splaygrounds, seesaws, swings, and other products.
- Anchor cap