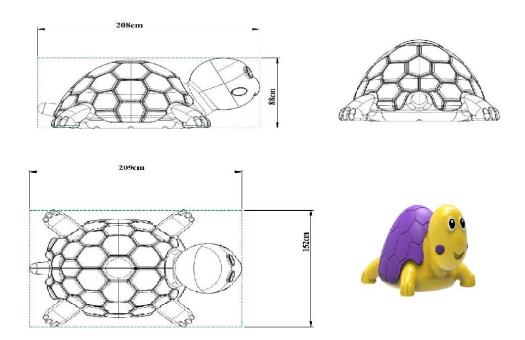

nstruction.
- No connecting element is used in between.



| Dimensions | Width                      | 268cm  |
|------------|----------------------------|--------|
|            | Min. Hexagonal Roof Height | 182 cm |
| F. 4       | Min. Hexagonal Roof Weight | 85 kg  |
| Features   | Raw materials              | LLDPE  |

#### **Turtle Roof**

- The roof of the Turtle is manufactured from polyethylene plastic material (LLDPE Linear Low Density Polyethylene) with a minimum height of 88 cm by rotation molding method, in 2 pieces with self-color.
- In accordance with TS EN 1176-1, when measuring on the platform, the height between the platform and the roof is at least 1800 mm.
- The Turtle roof must be directly connected to the main construction.
- No connecting element is used in between.



| Dimensions | Length                  | 209 cm |
|------------|-------------------------|--------|
|            | Width                   | 152 cm |
|            | min. Turtle Roof Height | 88 cm  |
| Features   | min. Turtle Roof Weight | 50 kg  |
|            | Raw materials           | LLDPE  |

#### 150 Mushroom Climbing

- Mushroom climbing is manufactured in such a way that it can reach 150 cm level difference from the ground to the platform.
- Stairs are manufactured from Ø 32 pipe by twisting the outer part, in the form of 6 steps, with a climbing difference of 26 cm between them, assembling a daisy figure and climbing up to the platform in the form of a ladder.
- Vertical mouth and clamp are attached to the Ø 114 pipes, and the ears on the bottom part are screwed to the platfor