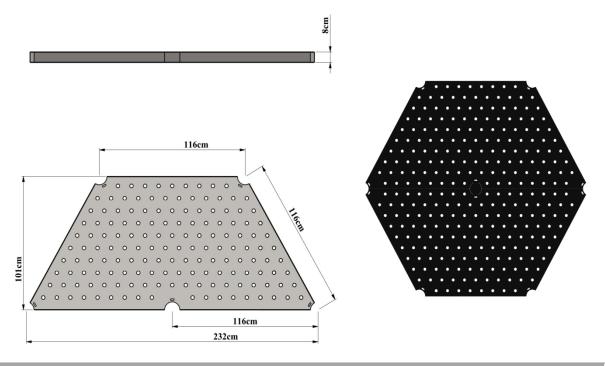

#### **Hexagonal Platform**

- The hexagonal platform is obtained by combining 2 half-hexagonal platforms the platform is manufactured from perforated sheet metal with a minimum size of 116 cm x 116 cm x 116 cm x 232 cm x 8 cm and a minimum wall thickness of 1.5 mm-2 mm.
- Flat designed surface; It is designed to prevent slipping and not allow water retention.
- In the middle of the platform, support sheets are welded to the lower part in order to prevent the sheet from flexing.
- The corners of the platform are manufactured in the form of a quarter circle, enclosing the 114 mm pipe.
- Before the coating process, the sheets are washed with special chemicals, cleared of oil and dirt that will prevent the coating on them, and then coated with the priming method.
- After the priming process, the upper surface of the platform is hot-dip method with an anti-static material mixture with a hardness of -60 ±5 share A, a density of 1 gr/cm3, minimum kgf/cm² breaking strength, 650-700% breaking elongation, and 100 m³ (max) abrasion. PVC (Plastisol) coating is made.
- PVC thickness is produced at a minimum of 2 mm at each point.

| Dimensions | Platform Dimensions       | 116*116*116*232 |
|------------|---------------------------|-----------------|
| Dimensions | Sheet Thickness           | 2 mm - 8 cm     |
| Features   | Plastisol Coated Platform |                 |