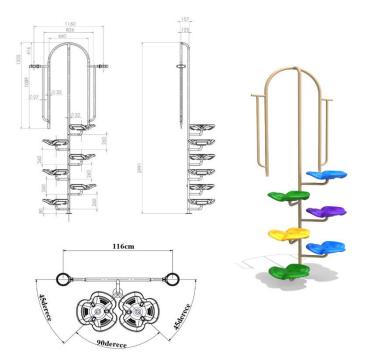

| 152 cm |
|            | min. Turtle Roof Height | 88 cm  |
| Features   | min. Turtle Roof Weight | 50 kg  |
|            | Raw materials           | LLDPE  |

#### 150 Mushroom Climbing

- Mushroom climbing is manufactured in such a way that it can reach 150 cm level difference from the ground to the platform.
- Stairs are manufactured from Ø 32 pipe by twisting the outer part, in the form of 6 steps, with a climbing difference of 26 cm between them, assembling a daisy figure and climbing up to the platform in the form of a ladder.
- Vertical mouth and clamp are attached to the Ø 114 pipes, and the ears on the bottom part are screwed to the platform at the bottom.
- Stairs are painted with polyester-based electrostatic powder paint after the welding process is completed.



| Dimensions | Platform Length              | 150 cm  |
|------------|------------------------------|---------|
|            | Climb Length                 | 150 cm  |
|            | Min Mushroom Climbing Weight | 82,5 kg |
|            | Digit Distance               | 26 cm   |

#### **Attached Commando Climbing**

- The cutting points of the horizontal and vertical pipes from the SDM pipe with a diameter of 114 mm are connected to each other with doetail metal clamps with a minimum wall thickness of 3 mm to form a right angle.
- The open parts of the Ø 114 mm diameter SDM pipes are detailed to prevent rusting caused by water and moisture, shaped with hemispherical injection molds, sealed with self-colored plastic plugs and riveted.
- Commando climbing 2 side pillars, minimum 2.5 m long