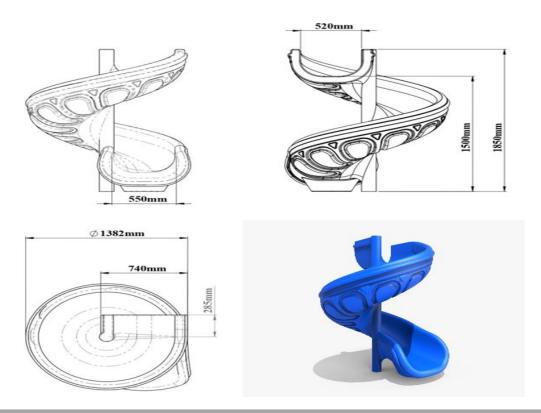

# **PT-103**

Number of Users

Free Fall Height 1,5m

Height 4,12m

Assemble Area 47m<sup>2</sup>

Sitting Area 6,95 m\*6,68 m

Safety Area 9,95 m\*8,88 m