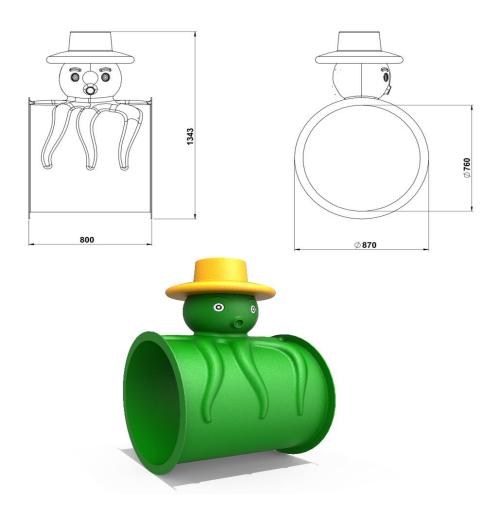

going a Teflon coating process for surface brightness.







| Dimensions | Length       | 122 cm |
|------------|--------------|--------|
|            | Width        | 96 cm  |
|            | Input Width  | 75 cm  |
| Features   | Min. Weight  | 9 kg   |
|            | Raw material | LLDPE  |

#### Figured 80 Cm Tube

- 80 cm figured tubes forming tube slides are manufactured as a single piece from selfcolored polyethylene plastic material, LLDPE (Linear Low Density Polyetylene) rotation molding method.
- Installation of the product is provided by screwing method.
- In order for the product surface to be smooth; Sandblasting is applied to the surface of the mold made of aluminum or its equivalent material, and it is produced by passing the Teflon coating process for surface brightness.



| Dimensions | Tube Length    | 80 cm |
|------------|----------------|-------|
|            | Tube Diameter  | 87 cm |
| Footswag   | Minimum Weight | 19 kg |
| Features   | Raw materials  | LLDPE |

#### 35° Tube

- The 35° tubes that make up the tube slides are manufactured from self-colored polyethylene plastic material, LLDPE (Linear Low Density Polyetylene) by rotation molding method as a single piece, providing an inclination of 35 degrees.
- Installation of the product is provided by screwing method.
- In order for the product surface to be smooth; Sandblasting is applied to the surface of the mold made of aluminum or its equivalent material, and it is produced by passing the Teflon coating process for surface brightness.



| Dimensions   | Tube Angle     | 35°   |
|------------