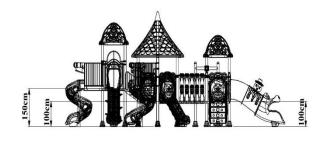

# **PT-103**

Number of Users

Free Fall Height 1,5m

Height 4,12m

Assemble Area 47m<sup>2</sup>

Sitting Area 6,95 m\*6,68 m

Safety Area 9,95 m\*8,88 m

# TECHNICAL DRAWING