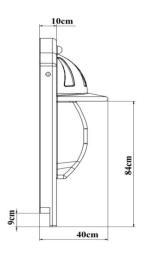

| Min. Weight  | 8 kg  |
|            | Raw material | LLDPE |

#### **Flat Slide Entrance With Hat**

- It is manufactured from self-colored polyethylene plastic material as a one-piece and double-walled by rotation molding method with low density (LLDPE Linear Low-Density Polyethylene) designed to prevent falling into the slide entrances.
- Plastic clamps and vertical mouth connection apparatuses are attached to the Ø 27 mm inner pipe ends attached to the slides, and the Ø 114 mm tower is fixed to the pipes and screwed from the parts of the panels that sit on the platform.
- In order for the product surface to be smooth; It is produced by sandblasting the surface of the mold made of aluminum or its equivalent material and undergoing a Teflon coating process for surface brightness.









| Dimensions | Height          | 126 cm |
|------------|-----------------|--------|
|            | Width           | 96 cm  |
|            | Panel thickness | 40 cm  |
| Features   | Min. Weight     | 8 kg   |
|            | Raw material    | LLDPE  |

### **Rat Figured Panel**

- Rat figured panels are manufactured from self-colored polyethylene LLDPE (Linear Low-Density Polyethylene) material as double-walled by rotation molding method.
- The Rat figured panels are fixed to the main construction with the help of a polyamide-based clamp system with pipes of 95x122 cm dimensions, Ø 27 mm diameter from the top.
- The dyestuffs used in coloring are suitable for child health.



| Dimensions | Height          | 122 cm  |
|------------|-----------------|---------|
|            | Width