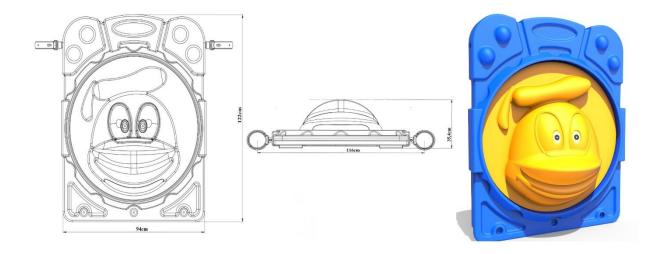

ensions, Ø 27 mm diameter from the top.
- The dyestuffs used in coloring are suitable for child health.



| Dimensions | Height          | 122 cm  |
|------------|-----------------|---------|
|            | Width           | 95 cm   |
|            | Panel thickness | 35,4 cm |
| Footunes   | Min. Weight     | 12,5 kg |
| Features   | Raw material    | LLDPE   |

#### **Duck Figured Panel**

- Duck figured panels are manufactured from self-colored polyethylene LLDPE (Linear Low-Density Polyethylene) material as double-walled by rotation molding method.
- The Duck figured panels are fixed to the main construction with the help of a polyamide-based clamp system with pipes of 95x122 cm dimensions Ø, 27 mm diameter from the top.
- The dyestuffs used in coloring are suitable for child health.



| Dimensions | Height          | 122 cm  |
|------------|-----------------|---------|
|            | Width           | 95 cm   |
|            | Panel thickness | 35,4 cm |
| Features   | Min. Weight     | 12,5 kg |
|            | Raw material    | LLDPE   |

#### H:100 Straight Slide

- LLDPE (Linear Low-Density Polyethylene) made of self-colored polyethylene plastic material, which is designed to slide from a 100 cm high platform, has a minimum length of 2 meters, is produced in a single piece and double-walled form with a minimum weight of 22 kg.
- It is manufactured in such a way that the inner height dimension of the side protective corners of the slide is 17 cm, the width of the sliding surface is 40 cm, and the slope is 25-30 degrees.
- The slide is fixed to the ground with a metal