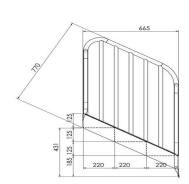

#### H:50 Tower To Tower Stair Rail

- The edges of the stair railing are made of a maximum of Ø 27 mm pipes, and the railings are made of a minimum of Ø 21 mm pipes.
- The distance between the handrails on the stair railing from the platform to the platform is a minimum of 88 mm.
- Stair railings are painted with polyester-based electrostatic powder paint.

| Dimensions | Outer Frame Tube                  | Ø 27 mm |
|------------|-----------------------------------|---------|
|            | Frame Inner Tube                  | Ø 21 mm |
|            | Minimum Distance Between Railings | 88 mm   |