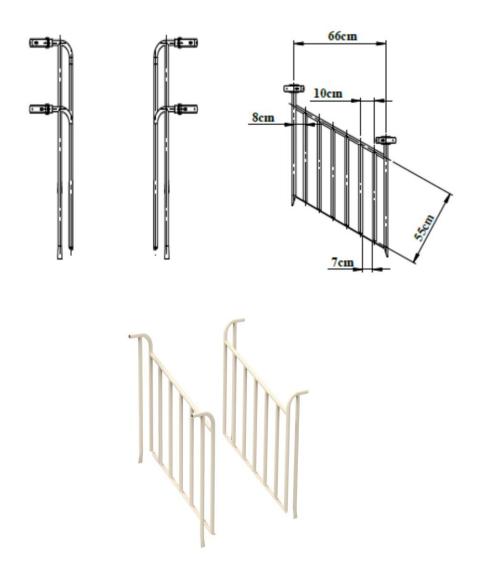

#### H:50 Tower To Tower Stair Rail

- The edges of the stair railing are made of a maximum of Ø 27 mm pipes, and the railings are made of a minimum of Ø 21 mm pipes.
- The distance between the handrails on the stair railing from the platform to the platform is a minimum of 88 mm.
- Stair railings are painted with polyester-based electrostatic powder paint.

| Dimensions | Outer Frame Tube                  | Ø 27 mm |
|------------|-----------------------------------|---------|
|            | Frame Inner Tube                  | Ø 21 mm |
|            | Minimum Distance Between Railings | 88 mm   |

#### H:50 Tower To Tower Ladder

- Ladders are manufactured in one piece with a minimum of 3 steps, with a height difference of 50 cm from the tower to the platform.
- The step height of the stairs is produced with a minimum of 130 mm and a maximum of 200 mm.
- The steps are manufactured from dkp sheet with a minimum wall thickness of 1.5 mm
   2 mm.
- There will be no sharp or sharp edges, corners, or points on the stairs, and no shapes that may cause injury will be used in any way whatsoever.
- Stair treads are mixed −60±5 share A hardness, 1 gr/cm³ density, minimum kgf/cm² breaking strength, 650-700% breaking elongation and 100 m³ (max) wear feature, antistatic material mixed with PVC (Plastisol) method by hot dipping method.) will be covered. PVC thickness is at least 2 mm at each point.

| Dimondiana | Platform Height                       | 50 cm       |
|------------|---------------------------------------|-------------|
| Dimensions | Sheet Thickness                       | 2 mm-1,5 mm |
| Features   | Plastic Coated Stairs + Metal Railing |             |