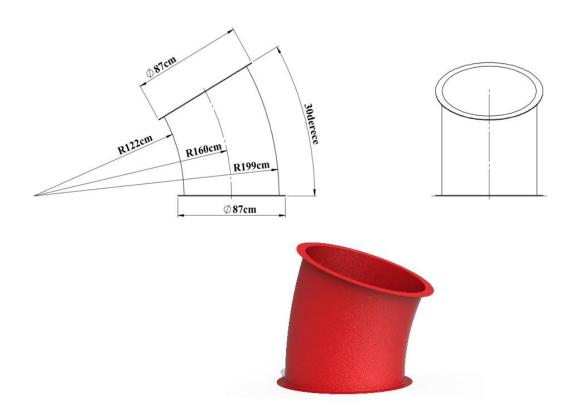

sing the Teflon coating process for surface brightness.



| Dimensions | Tube Length    | 80 cm |
|------------|----------------|-------|
|            | Tube Diameter  | 87 cm |
| Footswag   | Minimum Weight | 19 kg |
| Features   | Raw materials  | LLDPE |

#### 35° Tube

- The 35° tubes that make up the tube slides are manufactured from self-colored polyethylene plastic material, LLDPE (Linear Low Density Polyetylene) by rotation molding method as a single piece, providing an inclination of 35 degrees.
- Installation of the product is provided by screwing method.
- In order for the product surface to be smooth; Sandblasting is applied to the surface of the mold made of aluminum or its equivalent material, and it is produced by passing the Teflon coating process for surface brightness.



| Dimensions   | Tube Angle     | 35°   |
|--------------|----------------|-------|
| Difficusions | Tube Diameter  | 87 cm |
| F. 4         | Minimum Weight | 17 kg |
| Features     | Raw materials  | LLDPE |

#### **Tube Output**

- The tube outlet forming the tube slides is manufactured as a single piece by rotation molding method from self-colored polyethylene plastic material, LLDPE (Linear Low Density Polyetylene) so that the child can come out of the play element safely.
- Installation of the product is provided by screwing method.
- In order for the product surface to be smooth; Sandblasting is applied to the surface of the mold made of aluminum or its equivalent material, and it is produced by passing the Teflon coating process for surface brightness.



| Dimensions | Tube Outp