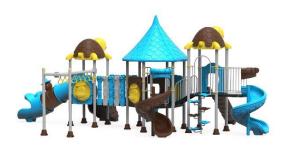

# **PT-103**

Number of Users

Free Fall Height 1,5m

Height 4,12m

Assemble Area 47m<sup>2</sup>

Sitting Area 6,95 m\*6,68 m

Safety Area 9,95 m\*8,88 m

# PRODUCT TREE

| TURTLE ROOF  H:100 STRAIGHT SLIDE  H:150 SPIRAL SLIDE  HAT FIGURED SLIDE ENTRY  Piece HAT FIGURED SLIDE ENTRY  2 Piece MOUSE FIGURED PANEL  1 Piece  MOUSE FIGURED PANEL  1 Piece  H:100 CATERPILLAR STAIRS  1 Piece  H:100 CATERPILLAR STAIRS  1 Piece  HEXAGONAL PLATFORM  2 Piece  HEXAGONAL PLATFORM  1 Piece  SPIRAL SLIDE FROM METAL RAILING  60 x 90 SPIRAL SLIDE PLATFORM  2 Piece  H:50 STAIRS FROM TOWER TO TOWER  ANCHORAGE COVER  PLASTIC CLAMP WITH CURVED CONNECTION PART  PLASTIC CLAMP WITH STRAIGHT CONNECTION PART  B:50 STAIR RAILS FROM TOWER TO TOWER  H:50 STAIR RAILS FROM TOWER TO TOWER  1 Set  H:50 INNER STAIRS  1 Piece  285 CM TOWER PIPE  10 Piece  335 CM TOWER PIPE  10 Piece  345 CM TOWER PIPE  10 Piece  357 PANEL INNER PIPE  10 Piece  377 PANEL INNER PIPE  1 Piece  378 Piece  378 CM TOWER PIPE  1 Piece  379 Piece  370 CM TOWER PIPE  1 Piece  370 CM TOWER PIPE  1 Piece  371 Piece  375 CM TOWER PIPE  1 Piece  375 CM TOWER PIPE  1 Piece  376 Piece  377 PANEL INNER PIPE  1 Piece  378 CM TOWER PIPE  1 Piece  378 CM TOWER PIPE  1 Piece  379 Piece  370 CM TOWER PIPE  1 Piece  370 Piece  371 Piece  372 PIECE  373 CM TOWER PIPE  1 Piece  375 CM TOWER PIPE  1 Piece  376 Piece  377 PANEL INNER PIPE  1 Piece  378 CM TOWER PIPE  1 Piece  378 CM TOWER PIPE  1 Piece  379 Piece  370 PIECE  370 PIECE  370 PIECE  371 PIECE  371 PIECE  372 PIECE  373 PIECE  374 PIECE  175 P | HEXAGONAL ROOF                              | 1  | Piece |
|--------------------------------------------------------------------------------------------------------------------------------------------------------------------------------------------------------------------------------------------------------------------------------------------------------------------------------------------------------------------------------------------------------------------------------------------------------------------------------------------------------------------------------------------------------------------------------------------------------------------------------------------------------------------------------------------------------------------------------------------------------------------------------------------------------------------------------------------------------------------------------------------------------------------------------------------------------------------------------------------------------------------------------------------------------------------------------------------------------------------------------------------------------------------------------------------------------------------------------------------------------------------------------------------------------------------------------------------------------------------------------------------------------------------------------------------------------------------------------------------------------------------------------------------------------------------------------------------------------------------------------------------------------------------------------------------------------------------------------------------------------------------------------------------------------------------------------------------------------------------------------------------------------------------------------------------------------------------------------------------------------------------------------------------------------------------------------------------------------------------------------|---------------------------------------------|----|-------|
| H:100 STRAIGHT SLIDE                                                                                                                                                                                                                                                                                                                                                                                                                                                                                                                                                                                                                                                                                                                                                                                                                                                                                                                                                                                                                                                                                                                                                                                                                                                                                                                                                                                                                                                                                                                                                                                                                                                                                                                                                                                                                                                                                                                                                                                                                                                                                                           |                                             |    |       |
| H:150 SPIRAL SLIDE                                                                                                                                                                                                                                                                                                                                                                                                                                                                                                                                                                                                                                                                                                                                                                                                                                                                                                                                                                                                                                                                                                                                                                                                                                                                                                                                                                                                                                                                                                                                                                                                                                                                                                                                                                                                                                                                                                                                                                                                                                                                                                             |                                             |    |       |
| HAT FIGURED SLIDE ENTRY   2   Piece                                                                                                                                                                                                                                                                                                                                                                                                                                                                                                                                                                                                                                                                                                                                                                                                                                                                                                                                                                                                                                                                                                                                                                                                                                                                                                                                                                                                                                                                                                                                                                                                                                                                                                                                                                                                                                                                                                                                                                                                                                                                                            |                                             |    |       |
| SPIRAL SLIDE ENTRY         2         Piece           MOUSE FIGURED PANEL         1         Piece           DUCK FIGURED PANEL         2         Piece           H:100 CATERPILLAR STAIRS         1         Piece           116 x 116 SQUARE PLATFORM         2         Piece           HEXAGONAL PLATFORM         1         Piece           SPIRAL SLIDE FROM METAL RAILING         2         Set           60 x 90 SPIRAL SLIDE PLATFORM         2         Piece           H:50 STAIRS FROM TOWER TO TOWER         1         Piece           ANCHORAGE COVER         16         Set           PLASTIC CLAMP WITH CURVED CONNECTION PART         4         Piece           PLASTIC CLAMP WITH STRAIGHT CONNECTION PART         32         Piece           SCREW HIDING         36         Piece           H:50 STAIR RAILS FROM TOWER TO TOWER         1         Set           H:50 INNER STAIRS         1         Piece           285 CM TOWER PIPE         10         Piece           335 CM TOWER PIPE         1         Piece           180 CM SPIRAL INNER PIPE         2         Piece           027 PANEL INNER PIPE         6         Piece           027 PANEL INNER PIDE         6         Piece                                                                                                                                                                                                                                                                                                                                                                                                                                                                                                                                                                                                                                                                                                                                                                                                                                                                                                                     |                                             |    |       |
| MOUSE FIGURED PANEL         1         Piece           DUCK FIGURED PANEL         2         Piece           H:100 CATERPILLAR STAIRS         1         Piece           116 x 116 SQUARE PLATFORM         2         Piece           HEXAGONAL PLATFORM         1         Piece           SPIRAL SLIDE FROM METAL RAILING         2         Set           60 x 90 SPIRAL SLIDE PLATFORM         2         Piece           H:50 STAIRS FROM TOWER TO TOWER         1         Piece           ANCHORAGE COVER         16         Set           PLASTIC CLAMP WITH CURVED CONNECTION PART         4         Piece           PLASTIC CLAMP WITH STRAIGHT CONNECTION PART         32         Piece           SCREW HIDING         36         Piece           H:50 STAIR RAILS FROM TOWER TO TOWER         1         Set           H:50 INNER STAIRS         1         Piece           285 CM TOWER PIPE         10         Piece           335 CM TOWER PIPE         4         Piece           100 CM TOWER PIPE         1         Piece           27 PANEL INNER PIPE         6         Piece           4TTACHED COMMANDO CLIMBING         1         Set           150 CM STRAIGHT SLIDE         1         Piece                                                                                                                                                                                                                                                                                                                                                                                                                                                                                                                                                                                                                                                                                                                                                                                                                                                                                                                      |                                             |    |       |
| DUCK FIGURED PANEL         2         Piece           H:100 CATERPILLAR STAIRS         1         Piece           116 x 116 SQUARE PLATFORM         2         Piece           HEXAGONAL PLATFORM         1         Piece           SPIRAL SLIDE FROM METAL RAILING         2         Set           60 x 90 SPIRAL SLIDE PLATFORM         2         Piece           H:50 STAIRS FROM TOWER TO TOWER         1         Piece           ANCHORAGE COVER         16         Set           PLASTIC CLAMP WITH CURVED CONNECTION PART         4         Piece           SCREW HIDING         36         Piece           H:50 STAIR RAILS FROM TOWER TO TOWER         1         Set           H:50 INNER STAIRS         1         Piece           285 CM TOWER PIPE         10         Piece           100 CM TOWER PIPE         1         Piece           120 CM SPIRAL INNER PIPE         2         Piece           4027 PANEL INNER PIPE         6         Piece           4 TTACHED COMMANDO CLIMBING         1         Set           150 CM STRAIGHT SLIDE         1         Piece           H:150 MUSHROOM CLIMBING         1         Piece                                                                                                                                                                                                                                                                                                                                                                                                                                                                                                                                                                                                                                                                                                                                                                                                                                                                                                                                                                                       |                                             |    |       |
| H:100 CATERPILLAR STAIRS         1         Piece           116 x 116 SQUARE PLATFORM         2         Piece           HEXAGONAL PLATFORM         1         Piece           SPIRAL SLIDE FROM METAL RAILING         2         Set           60 x 90 SPIRAL SLIDE PLATFORM         2         Piece           H:50 STAIRS FROM TOWER TO TOWER         1         Piece           ANCHORAGE COVER         16         Set           PLASTIC CLAMP WITH CURVED CONNECTION PART         4         Piece           PLASTIC CLAMP WITH STRAIGHT CONNECTION PART         32         Piece           SCREW HIDING         36         Piece           H:50 STAIR RAILS FROM TOWER TO TOWER         1         Set           H:50 INNER STAIRS         1         Piece           285 CM TOWER PIPE         10         Piece           335 CM TOWER PIPE         4         Piece           100 CM TOWER PIPE         1         Piece           027 PANEL INNER PIPE         6         Piece           4TTACHED COMMANDO CLIMBING         1         Set           150 CM STRAIGHT BRIDGE AND BUGS BUNNY FENCE RAILS         1         Piece           H:150 MUSHROOM CLIMBING         1         Piece                                                                                                                                                                                                                                                                                                                                                                                                                                                                                                                                                                                                                                                                                                                                                                                                                                                                                                                                          |                                             |    |       |
| 116 x 116 SQUARE PLATFORM   2   Piece                                                                                                                                                                                                                                                                                                                                                                                                                                                                                                                                                                                                                                                                                                                                                                                                                                                                                                                                                                                                                                                                                                                                                                                                                                                                                                                                                                                                                                                                                                                                                                                                                                                                                                                                                                                                                                                                                                                                                                                                                                                                                          |                                             |    |       |
| HEXAGONAL PLATFORM  SPIRAL SLIDE FROM METAL RAILING  2 Set  60 x 90 SPIRAL SLIDE PLATFORM  2 Piece  H:50 STAIRS FROM TOWER TO TOWER  1 Piece  ANCHORAGE COVER  16 Set  PLASTIC CLAMP WITH CURVED CONNECTION PART  4 Piece  PLASTIC CLAMP WITH STRAIGHT CONNECTION PART  32 Piece  SCREW HIDING  36 Piece  H:50 STAIR RAILS FROM TOWER TO TOWER  1 Set  H:50 INNER STAIRS  1 Piece  285 CM TOWER PIPE  10 Piece  335 CM TOWER PIPE  11 Piece  180 CM SPIRAL INNER PIPE  1 Piece  180 CM SPIRAL INNER PIPE  4 Piece  ATTACHED COMMANDO CLIMBING  1 Set  150 CM STRAIGHT BRIDGE AND BUGS BUNNY FENCE RAILS  1 Piece  H:150 STRAIGHT SLIDE  1 Piece  H:150 MUSHROOM CLIMBING  1 Piece                                                                                                                                                                                                                                                                                                                                                                                                                                                                                                                                                                                                                                                                                                                                                                                                                                                                                                                                                                                                                                                                                                                                                                                                                                                                                                                                                                                                                                              |                                             |    |       |
| SPIRAL SLIDE FROM METAL RAILING  60 x 90 SPIRAL SLIDE PLATFORM  2 Piece  H:50 STAIRS FROM TOWER TO TOWER  1 Piece  ANCHORAGE COVER  16 Set  PLASTIC CLAMP WITH CURVED CONNECTION PART  4 Piece  PLASTIC CLAMP WITH STRAIGHT CONNECTION PART  32 Piece  SCREW HIDING  36 Piece  H:50 STAIR RAILS FROM TOWER TO TOWER  1 Set  H:50 INNER STAIRS  1 Piece  285 CM TOWER PIPE  10 Piece  335 CM TOWER PIPE  11 Piece  180 CM SPIRAL INNER PIPE  1 Piece  4 Piece  027 PANEL INNER PIPE  6 Piece  ATTACHED COMMANDO CLIMBING  1 Set  1:50 STRAIGHT BRIDGE AND BUGS BUNNY FENCE RAILS  1 Piece  H:150 STRAIGHT SLIDE  1 Piece  H:150 MUSHROOM CLIMBING  1 Piece                                                                                                                                                                                                                                                                                                                                                                                                                                                                                                                                                                                                                                                                                                                                                                                                                                                                                                                                                                                                                                                                                                                                                                                                                                                                                                                                                                                                                                                                      |                                             |    |       |
| 60 x 90 SPIRAL SLIDE PLATFORM         2         Piece           H:50 STAIRS FROM TOWER TO TOWER         1         Piece           ANCHORAGE COVER         16         Set           PLASTIC CLAMP WITH CURVED CONNECTION PART         4         Piece           PLASTIC CLAMP WITH STRAIGHT CONNECTION PART         32         Piece           SCREW HIDING         36         Piece           H:50 STAIR RAILS FROM TOWER TO TOWER         1         Set           H:50 INNER STAIRS         1         Piece           285 CM TOWER PIPE         10         Piece           335 CM TOWER PIPE         4         Piece           100 CM TOWER PIPE         1         Piece           180 CM SPIRAL INNER PIPE         2         Piece           027 PANEL INNER PIPE         6         Piece           ATTACHED COMMANDO CLIMBING         1         Set           150 CM STRAIGHT BRIDGE AND BUGS BUNNY FENCE RAILS         1         Piece           H:150 STRAIGHT SLIDE         1         Piece           H:150 MUSHROOM CLIMBING         1         Piece                                                                                                                                                                                                                                                                                                                                                                                                                                                                                                                                                                                                                                                                                                                                                                                                                                                                                                                                                                                                                                                                    |                                             |    | Piece |
| H:50 STAIRS FROM TOWER TO TOWER       1       Piece         ANCHORAGE COVER       16       Set         PLASTIC CLAMP WITH CURVED CONNECTION PART       4       Piece         PLASTIC CLAMP WITH STRAIGHT CONNECTION PART       32       Piece         SCREW HIDING       36       Piece         H:50 STAIR RAILS FROM TOWER TO TOWER       1       Set         H:50 INNER STAIRS       1       Piece         285 CM TOWER PIPE       10       Piece         335 CM TOWER PIPE       4       Piece         100 CM TOWER PIPE       1       Piece         180 CM SPIRAL INNER PIPE       2       Piece         Ø27 PANEL INNER PIPE       6       Piece         ATTACHED COMMANDO CLIMBING       1       Set         150 CM STRAIGHT BRIDGE AND BUGS BUNNY FENCE RAILS       1       Piece         H:150 STRAIGHT SLIDE       1       Piece         H:150 MUSHROOM CLIMBING       1       Piece                                                                                                                                                                                                                                                                                                                                                                                                                                                                                                                                                                                                                                                                                                                                                                                                                                                                                                                                                                                                                                                                                                                                                                                                                                  | SPIRAL SLIDE FROM METAL RAILING             | 2  | Set   |
| ANCHORAGE COVER         16         Set           PLASTIC CLAMP WITH CURVED CONNECTION PART         4         Piece           PLASTIC CLAMP WITH STRAIGHT CONNECTION PART         32         Piece           SCREW HIDING         36         Piece           H:50 STAIR RAILS FROM TOWER TO TOWER         1         Set           H:50 INNER STAIRS         1         Piece           285 CM TOWER PIPE         10         Piece           335 CM TOWER PIPE         4         Piece           100 CM TOWER PIPE         1         Piece           180 CM SPIRAL INNER PIPE         2         Piece           Ø27 PANEL INNER PIPE         6         Piece           ATTACHED COMMANDO CLIMBING         1         Set           150 CM STRAIGHT BRIDGE AND BUGS BUNNY FENCE RAILS         1         Piece           H:150 STRAIGHT SLIDE         1         Piece           H:150 MUSHROOM CLIMBING         1         Piece                                                                                                                                                                                                                                                                                                                                                                                                                                                                                                                                                                                                                                                                                                                                                                                                                                                                                                                                                                                                                                                                                                                                                                                                      | 60 x 90 SPIRAL SLIDE PLATFORM               | 2  | Piece |
| PLASTIC CLAMP WITH CURVED CONNECTION PART  PLASTIC CLAMP WITH STRAIGHT CONNECTION PART  Piece  SCREW HIDING  36 Piece  H:50 STAIR RAILS FROM TOWER TO TOWER  1 Set  H:50 INNER STAIRS  1 Piece  285 CM TOWER PIPE  10 Piece  335 CM TOWER PIPE  1 Piece  100 CM TOWER PIPE  1 Piece  100 CM SPIRAL INNER PIPE  2 Piece  Ø27 PANEL INNER PIPE  6 Piece  ATTACHED COMMANDO CLIMBING  1 Set  150 CM STRAIGHT BRIDGE AND BUGS BUNNY FENCE RAILS  1 Piece  H:150 MUSHROOM CLIMBING  1 Piece                                                                                                                                                                                                                                                                                                                                                                                                                                                                                                                                                                                                                                                                                                                                                                                                                                                                                                                                                                                                                                                                                                                                                                                                                                                                                                                                                                                                                                                                                                                                                                                                                                         | H:50 STAIRS FROM TOWER TO TOWER             | 1  | Piece |
| PLASTIC CLAMP WITH STRAIGHT CONNECTION PART  32 Piece SCREW HIDING  36 Piece H:50 STAIR RAILS FROM TOWER TO TOWER  1 Set H:50 INNER STAIRS  1 Piece 285 CM TOWER PIPE  10 Piece 335 CM TOWER PIPE  4 Piece 100 CM TOWER PIPE  1 Piece 180 CM SPIRAL INNER PIPE  2 Piece Ø27 PANEL INNER PIPE  6 Piece ATTACHED COMMANDO CLIMBING  1 Set 150 CM STRAIGHT BRIDGE AND BUGS BUNNY FENCE RAILS 1 Piece H:150 STRAIGHT SLIDE  1 Piece H:150 MUSHROOM CLIMBING 1 Piece                                                                                                                                                                                                                                                                                                                                                                                                                                                                                                                                                                                                                                                                                                                                                                                                                                                                                                                                                                                                                                                                                                                                                                                                                                                                                                                                                                                                                                                                                                                                                                                                                                                                | ANCHORAGE COVER                             | 16 | Set   |
| SCREW HIDING  H:50 STAIR RAILS FROM TOWER TO TOWER  1 Set  H:50 INNER STAIRS  1 Piece  285 CM TOWER PIPE  100 Piece  335 CM TOWER PIPE  1 Piece  100 CM TOWER PIPE  1 Piece  180 CM SPIRAL INNER PIPE  2 Piece  Ø27 PANEL INNER PIPE  6 Piece  ATTACHED COMMANDO CLIMBING  1 Set  150 CM STRAIGHT BRIDGE AND BUGS BUNNY FENCE RAILS  1 Piece  H:150 STRAIGHT SLIDE  1 Piece  H:150 MUSHROOM CLIMBING  1 Piece                                                                                                                                                                                                                                                                                                                                                                                                                                                                                                                                                                                                                                                                                                                                                                                                                                                                                                                                                                                                                                                                                                                                                                                                                                                                                                                                                                                                                                                                                                                                                                                                                                                                                                                  | PLASTIC CLAMP WITH CURVED CONNECTION PART   | 4  | Piece |
| H:50 STAIR RAILS FROM TOWER TO TOWER1SetH:50 INNER STAIRS1Piece285 CM TOWER PIPE10Piece335 CM TOWER PIPE4Piece100 CM TOWER PIPE1Piece180 CM SPIRAL INNER PIPE2PieceØ27 PANEL INNER PIPE6PieceATTACHED COMMANDO CLIMBING1Set150 CM STRAIGHT BRIDGE AND BUGS BUNNY FENCE RAILS1PieceH:150 STRAIGHT SLIDE1PieceH:150 MUSHROOM CLIMBING1Piece                                                                                                                                                                                                                                                                                                                                                                                                                                                                                                                                                                                                                                                                                                                                                                                                                                                                                                                                                                                                                                                                                                                                                                                                                                                                                                                                                                                                                                                                                                                                                                                                                                                                                                                                                                                      | PLASTIC CLAMP WITH STRAIGHT CONNECTION PART | 32 | Piece |
| H:50 INNER STAIRS  1 Piece  285 CM TOWER PIPE  10 Piece  335 CM TOWER PIPE  4 Piece  100 CM TOWER PIPE  1 Piece  180 CM SPIRAL INNER PIPE  2 Piece  Ø27 PANEL INNER PIPE  6 Piece  ATTACHED COMMANDO CLIMBING  1 Set  150 CM STRAIGHT BRIDGE AND BUGS BUNNY FENCE RAILS  1 Piece  H:150 STRAIGHT SLIDE  1 Piece  H:150 MUSHROOM CLIMBING  1 Piece                                                                                                                                                                                                                                                                                                                                                                                                                                                                                                                                                                                                                                                                                                                                                                                                                                                                                                                                                                                                                                                                                                                                                                                                                                                                                                                                                                                                                                                                                                                                                                                                                                                                                                                                                                              | SCREW HIDING                                | 36 | Piece |
| 285 CM TOWER PIPE  335 CM TOWER PIPE  4 Piece  100 CM TOWER PIPE  1 Piece  180 CM SPIRAL INNER PIPE  2 Piece  Ø27 PANEL INNER PIPE  6 Piece  ATTACHED COMMANDO CLIMBING  1 Set  150 CM STRAIGHT BRIDGE AND BUGS BUNNY FENCE RAILS  H:150 STRAIGHT SLIDE  1 Piece  H:150 MUSHROOM CLIMBING  1 Piece                                                                                                                                                                                                                                                                                                                                                                                                                                                                                                                                                                                                                                                                                                                                                                                                                                                                                                                                                                                                                                                                                                                                                                                                                                                                                                                                                                                                                                                                                                                                                                                                                                                                                                                                                                                                                             | H:50 STAIR RAILS FROM TOWER TO TOWER        | 1  | Set   |
| 335 CM TOWER PIPE 100 CM TOWER PIPE 1 Piece 180 CM SPIRAL INNER PIPE 2 Piece  Ø27 PANEL INNER PIPE 6 Piece  ATTACHED COMMANDO CLIMBING 1 Set  150 CM STRAIGHT BRIDGE AND BUGS BUNNY FENCE RAILS 1 Piece  H:150 STRAIGHT SLIDE 1 Piece  H:150 MUSHROOM CLIMBING 1 Piece                                                                                                                                                                                                                                                                                                                                                                                                                                                                                                                                                                                                                                                                                                                                                                                                                                                                                                                                                                                                                                                                                                                                                                                                                                                                                                                                                                                                                                                                                                                                                                                                                                                                                                                                                                                                                                                         | H:50 INNER STAIRS                           | 1  | Piece |
| 100 CM TOWER PIPE1Piece180 CM SPIRAL INNER PIPE2PieceØ27 PANEL INNER PIPE6PieceATTACHED COMMANDO CLIMBING1Set150 CM STRAIGHT BRIDGE AND BUGS BUNNY FENCE RAILS1PieceH:150 STRAIGHT SLIDE1PieceH:150 MUSHROOM CLIMBING1Piece                                                                                                                                                                                                                                                                                                                                                                                                                                                                                                                                                                                                                                                                                                                                                                                                                                                                                                                                                                                                                                                                                                                                                                                                                                                                                                                                                                                                                                                                                                                                                                                                                                                                                                                                                                                                                                                                                                    | 285 CM TOWER PIPE                           | 10 | Piece |
| 180 CM SPIRAL INNER PIPE2PieceØ27 PANEL INNER PIPE6PieceATTACHED COMMANDO CLIMBING1Set150 CM STRAIGHT BRIDGE AND BUGS BUNNY FENCE RAILS1PieceH:150 STRAIGHT SLIDE1PieceH:150 MUSHROOM CLIMBING1Piece                                                                                                                                                                                                                                                                                                                                                                                                                                                                                                                                                                                                                                                                                                                                                                                                                                                                                                                                                                                                                                                                                                                                                                                                                                                                                                                                                                                                                                                                                                                                                                                                                                                                                                                                                                                                                                                                                                                           | 335 CM TOWER PIPE                           | 4  | Piece |
| Ø27 PANEL INNER PIPE6PieceATTACHED COMMANDO CLIMBING1Set150 CM STRAIGHT BRIDGE AND BUGS BUNNY FENCE RAILS1PieceH:150 STRAIGHT SLIDE1PieceH:150 MUSHROOM CLIMBING1Piece                                                                                                                                                                                                                                                                                                                                                                                                                                                                                                                                                                                                                                                                                                                                                                                                                                                                                                                                                                                                                                                                                                                                                                                                                                                                                                                                                                                                                                                                                                                                                                                                                                                                                                                                                                                                                                                                                                                                                         | 100 CM TOWER PIPE                           | 1  | Piece |
| ATTACHED COMMANDO CLIMBING  1 Set  150 CM STRAIGHT BRIDGE AND BUGS BUNNY FENCE RAILS  1 Piece  H:150 STRAIGHT SLIDE  1 Piece  H:150 MUSHROOM CLIMBING  1 Piece                                                                                                                                                                                                                                                                                                                                                                                                                                                                                                                                                                                                                                                                                                                                                                                                                                                                                                                                                                                                                                                                                                                                                                                                                                                                                                                                                                                                                                                                                                                                                                                                                                                                                                                                                                                                                                                                                                                                                                 | 180 CM SPIRAL INNER PIPE                    | 2  | Piece |
| ATTACHED COMMANDO CLIMBING  1 Set  150 CM STRAIGHT BRIDGE AND BUGS BUNNY FENCE RAILS  1 Piece  H:150 STRAIGHT SLIDE  1 Piece  H:150 MUSHROOM CLIMBING  1 Piece                                                                                                                                                                                                                                                                                                                                                                                                                                                                                                                                                                                                                                                                                                                                                                                                                                                                                                                                                                                                                                                                                                                                                                                                                                                                                                                                                                                                                                                                                                                                                                                                                                                                                                                                                                                                                                                                                                                                                                 | Ø27 PANEL INNER PIPE                        | 6  |       |
| 150 CM STRAIGHT BRIDGE AND BUGS BUNNY FENCE RAILS  1 Piece H:150 STRAIGHT SLIDE 1 Piece H:150 MUSHROOM CLIMBING 1 Piece                                                                                                                                                                                                                                                                                                                                                                                                                                                                                                                                                                                                                                                                                                                                                                                                                                                                                                                                                                                                                                                                                                                                                                                                                                                                                                                                                                                                                                                                                                                                                                                                                                                                                                                                                                                                                                                                                                                                                                                                        | ATTACHED COMMANDO CLIMBING                  | 1  |       |
| H:150 STRAIGHT SLIDE  1 Piece  H:150 MUSHROOM CLIMBING  1 Piece                                                                                                                                                                                                                                                                                                                                                                                                                                                                                                                                                                                                                                                                                                                                                                                                                                                                                                                                                                                                                                                                                                                                                                                                                                                                                                                                                                                                                                                                                                                                                                                                                                                                                                                                                                                                                                                                                                                                                                                                                                                                |                                             | 1  |       |
| H:150 MUSHROOM CLIMBING 1 Piece                                                                                                                                                                                                                                                                                                                                                                                                                                                                                                                                                                                                                                                                                                                                                                                                                                                                                                                                                                                                                                                                                                                                                                                                                                                                                                                                                                                                                                                                                                                                                                                                                                                                                                                                                                                                                                                                                                                                                                                                                                                                                                |                                             |    |       |
|                                                                                                                                                                                                                                                                                                                                                                                                                                                                                                                                                                                                                                                                                                                                                                                                                                                                                                                                                                                                                                                                                                                                                                                                                                                                                                                                                                                                                                                                                                                                                                                                                                                                                                                                                                                                                                                                                                                                                                                                                                                                                                                                |                                             |    |       |
|                                                                                                                                                                                                                                                                                                                                                                                                                                                                                                                                                                                                                                                                                                                                                                                                                                                                                                                                                                                                                                                                                                                                                                                                                                                                                                                                                                                                                                                                                                                                                                                                                                                                                                                                                                                                                                                                                                                                                                                                                                                                                                                                |                                             |    |       |