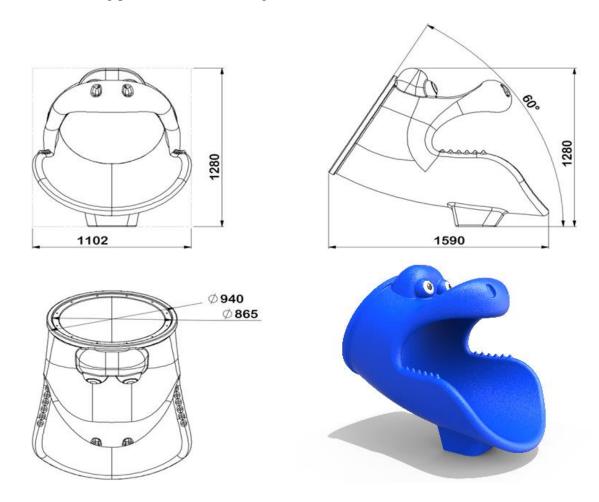

for surface brightness.



| Dimensions   | Tube Angle     | 35°   |
|--------------|----------------|-------|
| Difficusions | Tube Diameter  | 87 cm |
| F. 4         | Minimum Weight | 17 kg |
| Features     | Raw materials  | LLDPE |

#### **Tube Output**

- The tube outlet forming the tube slides is manufactured as a single piece by rotation molding method from self-colored polyethylene plastic material, LLDPE (Linear Low Density Polyetylene) so that the child can come out of the play element safely.
- Installation of the product is provided by screwing method.
- In order for the product surface to be smooth; Sandblasting is applied to the surface of the mold made of aluminum or its equivalent material, and it is produced by passing the Teflon coating process for surface brightness.



| Dimensions | Tube Output Length   | 160 cm |
|------------|----------------------|--------|
|            | Tube Outlet Diameter | 86 cm  |
| F. 4       | Minimum Weight       | 25 kg  |
| Features   | Raw materials        | LLDPE  |

#### **Hexagonal Roof**

- The hexagonal roof is manufactured from polyethylene plastic material, LLDPE (Linear Low-Density Polyethylene) with a minimum height of 182 cm, by rotation molding method, in ne piece, in self-color.
- In accordance with TS EN 1176-1, when measuring on the platform, the height between the platform and the roof is at least 1800 mm.
- The hexagonal roof is manufactured to be directly connected to the main construction.
- No connecting element is used in between.



| Dimensions | Width                      | 268cm  |
|------------|