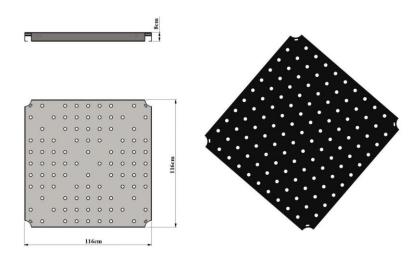

#### 116x116 Square Platform

- The platform is manufactured from perforated sheet metal with a minimum size of 116 cm x 116 cm x 8 cm and a minimum wall thickness of 1.5 mm-2 mm.
- Straight designed surface; It is designed to prevent slipping and not allow water retention.
- In the middle of the platform, support sheets are welded to the lower part in order to prevent the sheet from flexing.
- The corners of the platform are manufactured in the form of a quarter circle, enclosing the 114 mm pipe.
- Before the coating process, the sheets are washed with special chemicals, cleared of oil and dirt that will prevent the coating on them, and then coated with the priming method.
- After the priming process, the upper surface of the platform is hot-dip method with an anti-static material mixture with a hardness of -60 ±5 share A, a density of 1 gr/cm3, minimum kgf/cm² breaking strength, 650-700% breaking elongation, and 100 m³ (max) abrasion. PVC (Plastisol) coating is made.
- PVC thickness is produced at a minimum of 2 mm at each point.
- The platform is attached to the square platform by screwing and its assembly is provided.

| Dimonsions | Platform Dimensions       | 116*116     |
|------------|---------------------------|-------------|
| Dimensions | Sheet Thickness           | 2 mm - 8 cm |
| Features   | Plastisol Coated Platform |             |