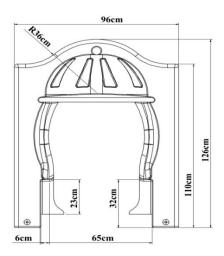

# **PT-103**

Number of Users

Free Fall Height 1,5m

Height 4,12m

Assemble Area 47m<sup>2</sup>

Sitting Area 6,95 m\*6,68 m

Safety Area 9,95 m\*8,88 m