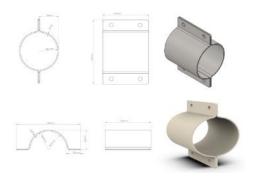

## **Pipes**

- Tower pipes; It is manufactured from SDM pipe with a height of 100 cm,, 285 cm, 335 cm a diameter of 114 mm, and a wall thickness of min. 2 mm.
- The tower pipes are produced in one piece and perfectly, from horizontal and vertical pipes in length cut according to the determined heights, with a minimum of 2250 mm.
- Pipes with seam marks on the surface are not used in production.
- Adding the length of the pipes, welding, etc. is not extended by the procedure.
- In order to prevent water, moisture, and foreign matter from entering the upper parts of these pipes, colored plastic pipe plugs produced by the injection method are fixed and closed to the pipes with a riveting system.
- The connection points of the pipes with the concrete floor are joined by the sheet metal flange welding method with the size of 20\*20\*6 mm.
- Connection of the Tower Pipes with the platform the half-moon-shaped ears
  welded according to the platform size, produced from 6 mm wall thickness, are
  welded to the pipes and these ears are connected to the platform with the
  screwing system by means of galvanized bolts and nuts.
- A polyester-based electrostatic powder paint coating process is performed and it is baked in a 200°C oven for 20 minutes.
- Tower pipes are closed with anchor caps produced by injection after assembly.
- 100 cm high, Ø27 elektrostatic paint panel inner pipe is used.