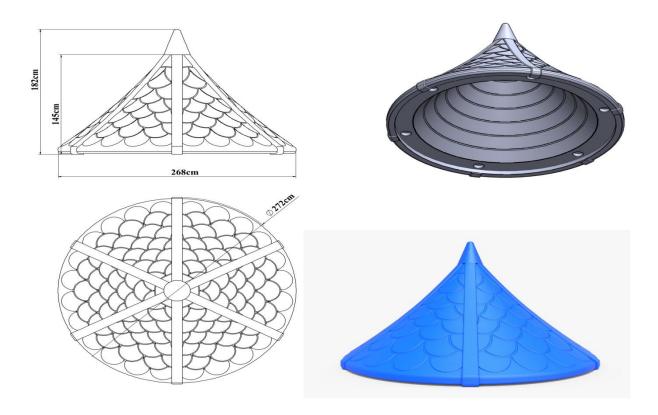

# **PT-103**

Number of Users

Free Fall Height 1,5m

Height 4,12m

Assemble Area 47m<sup>2</sup>

Sitting Area 6,95 m\*6,68 m

Safety Area 9,95 m\*8,88 m

# TECHNICAL DRAWING