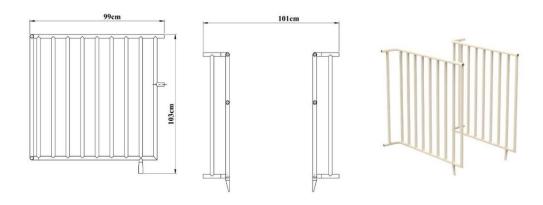

#### H:50 Tower To Tower Stair Rail

- The edges of the stair railing are made of a maximum of Ø 27 mm pipes, and the railings are made of a minimum of Ø 21 mm pipes.
- The distance between the handrails on the stair railing from the platform to the platform is a minimum of 88 mm.
- Stair railings are painted with polyester-based electrostatic powder paint.

| Dimensions | Outer Frame Tube                  | Ø 27 mm |
|------------|-----------------------------------|---------|
|            | Frame Inner Tube                  | Ø 21 mm |
|            | Minimum Distance Between Railings | 88 mm   |