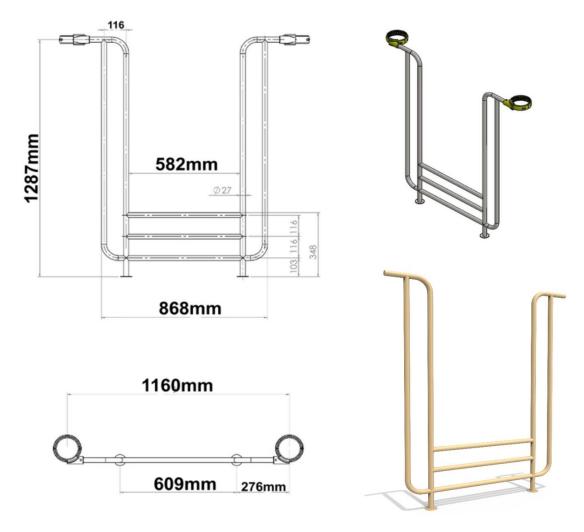

#### H:50 Tower To Tower Stair Rail

- The edges of the stair railing are made of a maximum of Ø 27 mm pipes, and the railings are made of a minimum of Ø 21 mm pipes.
- The distance between the handrails on the stair railing from the platform to the platform is a minimum of 88 mm.
- Stair railings are painted with polyester-based electrostatic powder paint.

| Dimensions | Outer Frame Tube                  | Ø 27 mm |
|------------|-----------------------------------|---------|
|            | Frame Inner Tube                  | Ø 21 mm |
|            | Minimum Distance Between Railings | 88 mm   |

#### H:50 Tower To Tower Ladder

- Ladders are manufactured in one piece with a minimum of 3 steps, with a height difference of 50 cm from the tower to the platform.
- The step height of the stairs is produced with a minimum of 130 mm and a maximum of 200 mm.
- The steps are manufactured from dkp sheet with a minimum wall thickness of 1.5 mm
   2 mm.
- There will be no sharp or sharp edges, corners, or points on the stairs, and no shapes that may cause injury will be used in any way whatsoever.
- Stair treads are mixed −60±5 share A hardness, 1 gr/cm³ density, minimum kgf/cm² breaking strength, 650-700% breaking elongation and 100 m³ (max) wear feature, antistatic material mixed with PVC (Plastisol) method by hot dipping method.) will be covered. PVC thickness is at least 2 mm at each point.

| Dimondiana | Platform Height                       | 50 cm       |
|------------|---------------------------------------|-------------|
| Dimensions | Sheet Thickness                       | 2 mm-1,5 mm |
| Features   | Plastic Coated Stairs + Metal Railing |             |

#### H:50 Inner Stair

- The ladder is manufactured in such a way that it can reach 50 cm elevation difference from the tower to the platform.
- Ladders are manufactured from Ø 27 mm pipe by bending the outer part and welding the pipe that will come to the 3 straight step parts to each other.
- It will be fixed to the Ø 114 mm pipes by screwing to the platform from the ears on the lower part by attaching the vertical mouth and clamp.
- Stairs will be painted with polyester-based electrostatic powder paint after the welding process is completed.

| Dimensions | Platform Height                            | 50 cm |
|------------|--------------------------------------------|-------|
| Features   | Electrostatic paint Stairs + Metal Railing |       |