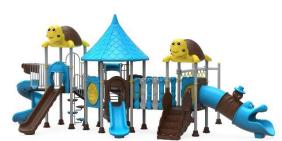

# **PT-103**

Number of Users

Free Fall Height 1,5m

Height 4,12m

Assemble Area 47m<sup>2</sup>

Sitting Area 6,95 m\*6,68 m

Safety Area 9,95 m\*8,88 m

# PRODUCT TREE

| TURTLE ROOF  H:100 STRAIGHT SLIDE  H:150 SPIRAL SLIDE  HAT FIGURED SLIDE ENTRY  Piece HAT FIGURED SLIDE ENTRY  2 Piece MOUSE FIGURED PANEL  1 Piece  MOUSE FIGURED PANEL  1 Piece  H:100 CATERPILLAR STAIRS  1 Piece  H:100 CATERPILLAR STAIRS  1 Piece  HEXAGONAL PLATFORM  2 Piece  HEXAGONAL PLATFORM  1 Piece  SPIRAL SLIDE FROM METAL RAILING  60 x 90 SPIRAL SLIDE PLATFORM  2 Piece  H:50 STAIRS FROM TOWER TO TOWER  ANCHORAGE COVER  PLASTIC CLAMP WITH CURVED CONNECTION PART  PLASTIC CLAMP WITH STRAIGHT CONNECTION PART  B:50 STAIR RAILS FROM TOWER TO TOWER  H:50 STAIR RAILS FROM TOWER TO TOWER  1 Set  H:50 INNER STAIRS  1 Piece  285 CM TOWER PIPE  10 Piece  335 CM TOWER PIPE  10 Piece  345 CM TOWER PIPE  10 Piece  357 PANEL INNER PIPE  10 Piece  377 PANEL INNER PIPE  1 Piece  378 Piece  378 CM TOWER PIPE  1 Piece  379 Piece  370 CM TOWER PIPE  1 Piece  370 CM TOWER PIPE  1 Piece  371 Piece  375 CM TOWER PIPE  1 Piece  375 CM TOWER PIPE  1 Piece  376 Piece  377 PANEL INNER PIPE  1 Piece  378 CM TOWER PIPE  1 Piece  378 CM TOWER PIPE  1 Piece  379 Piece  370 CM TOWER PIPE  1 Piece  370 Piece  371 Piece  372 PIECE  373 CM TOWER PIPE  1 Piece  375 CM TOWER PIPE  1 Piece  376 Piece  377 PANEL INNER PIPE  1 Piece  378 CM TOWER PIPE  1 Piece  378 CM TOWER PIPE  1 Piece  379 Piece  370 PIECE  370 PIECE  370 PIECE  371 PIECE  371 PIECE  372 PIECE  373 PIECE  374 PIECE  175 P | HEXAGONAL ROOF                              | 1  | Piece |
|--------------------------------------------------------------------------------------------------------------------------------------------------------------------------------------------------------------------------------------------------------------------------------------------------------------------------------------------------------------------------------------------------------------------------------------------------------------------------------------------------------------------------------------------------------------------------------------------------------------------------------------------------------------------------------------------------------------------------------------------------------------------------------------------------------------------------------------------------------------------------------------------------------------------------------------------------------------------------------------------------------------------------------------------------------------------------------------------------------------------------------------------------------------------------------------------------------------------------------------------------------------------------------------------------------------------------------------------------------------------------------------------------------------------------------------------------------------------------------------------------------------------------------------------------------------------------------------------------------------------------------------------------------------------------------------------------------------------------------------------------------------------------------------------------------------------------------------------------------------------------------------------------------------------------------------------------------------------------------------------------------------------------------------------------------------------------------------------------------------------------------|---------------------------------------------|----|-------|
| H:100 STRAIGHT SLIDE                                                                                                                                                                                                                                                                                                                                                                                                                                                                                                                                                                                                                                                                                                                                                                                                                                                                                                                                                                                                                                                                                                                                                                                                                                                                                                                                                                                                                                                                                                                                                                                                                                                                                                                                                                                                                                                                                                                                                                                                                                                                                                           |                                             |    |       |
| H:150 SPIRAL SLIDE                                                                                                                                                                                                                                                                                                                                                                                                                                                                                                                                                                                                                                                                                                                                                                                                                                                                                                                                                                                                                                                                                                                                                                                                                                                                                                                                                                                                                                                                                                                                                                                                                                                                                                                                                                                                                                                                                                                                                                                                                                                                                                             |                                             |    |       |
| HAT FIGURED SLIDE ENTRY   2   Piece                                                                                                                                                                                                                                                                                                                                                                                                                                                                                                                                                                                                                                                                                                                                                                                                                                                                                                                                                                                                                                                                                                                                                                                                                                                                                                                                                                                                                                                                                                                                                                                                                                                                                                                                                                                                                                                                                                                                                                                                                                                                                            |                                             |    |       |
| SPIRAL SLIDE ENTRY         2         Piece           MOUSE FIGURED PANEL         1         Piece           DUCK FIGURED PANEL         2         Piece           H:100 CATERPILLAR STAIRS         1         Piece           116 x 116 SQUARE PLATFORM         2         Piece           HEXAGONAL PLATFORM         1         Piece           SPIRAL SLIDE FROM METAL RAILING         2         Set           60 x 90 SPIRAL SLIDE PLATFORM         2         Piece           H:50 STAIRS FROM TOWER TO TOWER         1         Piece           ANCHORAGE COVER         16         Set           PLASTIC CLAMP WITH CURVED CONNECTION PART         4         Piece           PLASTIC CLAMP WITH STRAIGHT CONNECTION PART         32         Piece           SCREW HIDING         36         Piece           H:50 STAIR RAILS FROM TOWER TO TOWER         1         Set           H:50 INNER STAIRS         1         Piece           285 CM TOWER PIPE         10         Piece           335 CM TOWER PIPE         1         Piece           180 CM SPIRAL INNER PIPE         2         Piece           027 PANEL INNER PIPE         6         Piece           027 PANEL INNER PIDE         6         Piece                                                                                                                                                                                                                                                                                                                                                                                                                                                                                                                                                                                                                                                                                                                                                                                                                                                                                                                     |                                             |    |       |
| MOUSE FIGURED PANEL         1         Piece           DUCK FIGURED PANEL         2         Piece           H:100 CATERPILLAR STAIRS         1         Piece           116 x 116 SQUARE PLATFORM         2         Piece           HEXAGONAL PLATFORM         1         Piece           SPIRAL SLIDE FROM METAL RAILING         2         Set           60 x 90 SPIRAL SLIDE PLATFORM         2         Piece           H:50 STAIRS FROM TOWER TO TOWER         1         Piece           ANCHORAGE COVER         16         Set           PLASTIC CLAMP WITH CURVED CONNECTION PART         4         Piece           PLASTIC CLAMP WITH STRAIGHT CONNECTION PART         32         Piece           SCREW HIDING         36         Piece           H:50 STAIR RAILS FROM TOWER TO TOWER         1         Set           H:50 INNER STAIRS         1         Piece           285 CM TOWER PIPE         10         Piece           335 CM TOWER PIPE         4         Piece           100 CM TOWER PIPE         1         Piece           27 PANEL INNER PIPE         6         Piece           4TTACHED COMMANDO CLIMBING         1         Set           150 CM STRAIGHT SLIDE         1         Piece                                                                                                                                                                                                                                                                                                                                                                                                                                                                                                                                                                                                                                                                                                                                                                                                                                                                                                                      |                                             |    |       |
| DUCK FIGURED PANEL         2         Piece           H:100 CATERPILLAR STAIRS         1         Piece           116 x 116 SQUARE PLATFORM         2         Piece           HEXAGONAL PLATFORM         1         Piece           SPIRAL SLIDE FROM METAL RAILING         2         Set           60 x 90 SPIRAL SLIDE PLATFORM         2         Piece           H:50 STAIRS FROM TOWER TO TOWER         1         Piece           ANCHORAGE COVER         16         Set           PLASTIC CLAMP WITH CURVED CONNECTION PART         4         Piece           SCREW HIDING         36         Piece           H:50 STAIR RAILS FROM TOWER TO TOWER         1         Set           H:50 INNER STAIRS         1         Piece           285 CM TOWER PIPE         10         Piece           100 CM TOWER PIPE         1         Piece           120 CM SPIRAL INNER PIPE         2         Piece           4027 PANEL INNER PIPE         6         Piece           4 TTACHED COMMANDO CLIMBING         1         Set           150 CM STRAIGHT SLIDE         1         Piece           H:150 MUSHROOM CLIMBING         1         Piece                                                                                                                                                                                                                                                                                                                                                                                                                                                                                                                                                                                                                                                                                                                                                                                                                                                                                                                                                                                       |                                             |    |       |
| H:100 CATERPILLAR STAIRS         1         Piece           116 x 116 SQUARE PLATFORM         2         Piece           HEXAGONAL PLATFORM         1         Piece           SPIRAL SLIDE FROM METAL RAILING         2         Set           60 x 90 SPIRAL SLIDE PLATFORM         2         Piece           H:50 STAIRS FROM TOWER TO TOWER         1         Piece           ANCHORAGE COVER         16         Set           PLASTIC CLAMP WITH CURVED CONNECTION PART         4         Piece           PLASTIC CLAMP WITH STRAIGHT CONNECTION PART         32         Piece           SCREW HIDING         36         Piece           H:50 STAIR RAILS FROM TOWER TO TOWER         1         Set           H:50 INNER STAIRS         1         Piece           285 CM TOWER PIPE         10         Piece           335 CM TOWER PIPE         4         Piece           100 CM TOWER PIPE         1         Piece           027 PANEL INNER PIPE         6         Piece           4TTACHED COMMANDO CLIMBING         1         Set           150 CM STRAIGHT BRIDGE AND BUGS BUNNY FENCE RAILS         1         Piece           H:150 MUSHROOM CLIMBING         1         Piece                                                                                                                                                                                                                                                                                                                                                                                                                                                                                                                                                                                                                                                                                                                                                                                                                                                                                                                                          |                                             |    |       |
| 116 x 116 SQUARE PLATFORM   2   Piece                                                                                                                                                                                                                                                                                                                                                                                                                                                                                                                                                                                                                                                                                                                                                                                                                                                                                                                                                                                                                                                                                                                                                                                                                                                                                                                                                                                                                                                                                                                                                                                                                                                                                                                                                                                                                                                                                                                                                                                                                                                                                          |                                             |    |       |
| HEXAGONAL PLATFORM  SPIRAL SLIDE FROM METAL RAILING  2 Set  60 x 90 SPIRAL SLIDE PLATFORM  2 Piece  H:50 STAIRS FROM TOWER TO TOWER  1 Piece  ANCHORAGE COVER  16 Set  PLASTIC CLAMP WITH CURVED CONNECTION PART  4 Piece  PLASTIC CLAMP WITH STRAIGHT CONNECTION PART  32 Piece  SCREW HIDING  36 Piece  H:50 STAIR RAILS FROM TOWER TO TOWER  1 Set  H:50 INNER STAIRS  1 Piece  285 CM TOWER PIPE  10 Piece  335 CM TOWER PIPE  11 Piece  180 CM SPIRAL INNER PIPE  1 Piece  180 CM SPIRAL INNER PIPE  4 Piece  ATTACHED COMMANDO CLIMBING  1 Set  150 CM STRAIGHT BRIDGE AND BUGS BUNNY FENCE RAILS  1 Piece  H:150 STRAIGHT SLIDE  1 Piece  H:150 MUSHROOM CLIMBING  1 Piece                                                                                                                                                                                                                                                                                                                                                                                                                                                                                                                                                                                                                                                                                                                                                                                                                                                                                                                                                                                                                                                                                                                                                                                                                                                                                                                                                                                                                                              |                                             |    |       |
| SPIRAL SLIDE FROM METAL RAILING  60 x 90 SPIRAL SLIDE PLATFORM  2 Piece  H:50 STAIRS FROM TOWER TO TOWER  1 Piece  ANCHORAGE COVER  16 Set  PLASTIC CLAMP WITH CURVED CONNECTION PART  4 Piece  PLASTIC CLAMP WITH STRAIGHT CONNECTION PART  32 Piece  SCREW HIDING  36 Piece  H:50 STAIR RAILS FROM TOWER TO TOWER  1 Set  H:50 INNER STAIRS  1 Piece  285 CM TOWER PIPE  10 Piece  335 CM TOWER PIPE  11 Piece  180 CM SPIRAL INNER PIPE  1 Piece  4 Piece  027 PANEL INNER PIPE  6 Piece  ATTACHED COMMANDO CLIMBING  1 Set  1:50 STRAIGHT BRIDGE AND BUGS BUNNY FENCE RAILS  1 Piece  H:150 STRAIGHT SLIDE  1 Piece  H:150 MUSHROOM CLIMBING  1 Piece                                                                                                                                                                                                                                                                                                                                                                                                                                                                                                                                                                                                                                                                                                                                                                                                                                                                                                                                                                                                                                                                                                                                                                                                                                                                                                                                                                                                                                                                      |                                             |    |       |
| 60 x 90 SPIRAL SLIDE PLATFORM         2         Piece           H:50 STAIRS FROM TOWER TO TOWER         1         Piece           ANCHORAGE COVER         16         Set           PLASTIC CLAMP WITH CURVED CONNECTION PART         4         Piece           PLASTIC CLAMP WITH STRAIGHT CONNECTION PART         32         Piece           SCREW HIDING         36         Piece           H:50 STAIR RAILS FROM TOWER TO TOWER         1         Set           H:50 INNER STAIRS         1         Piece           285 CM TOWER PIPE         10         Piece           335 CM TOWER PIPE         4         Piece           100 CM TOWER PIPE         1         Piece           180 CM SPIRAL INNER PIPE         2         Piece           027 PANEL INNER PIPE         6         Piece           ATTACHED COMMANDO CLIMBING         1         Set           150 CM STRAIGHT BRIDGE AND BUGS BUNNY FENCE RAILS         1         Piece           H:150 STRAIGHT SLIDE         1         Piece           H:150 MUSHROOM CLIMBING         1         Piece                                                                                                                                                                                                                                                                                                                                                                                                                                                                                                                                                                                                                                                                                                                                                                                                                                                                                                                                                                                                                                                                    |                                             |    | Piece |
| H:50 STAIRS FROM TOWER TO TOWER       1       Piece         ANCHORAGE COVER       16       Set         PLASTIC CLAMP WITH CURVED CONNECTION PART       4       Piece         PLASTIC CLAMP WITH STRAIGHT CONNECTION PART       32       Piece         SCREW HIDING       36       Piece         H:50 STAIR RAILS FROM TOWER TO TOWER       1       Set         H:50 INNER STAIRS       1       Piece         285 CM TOWER PIPE       10       Piece         335 CM TOWER PIPE       4       Piece         100 CM TOWER PIPE       1       Piece         180 CM SPIRAL INNER PIPE       2       Piece         Ø27 PANEL INNER PIPE       6       Piece         ATTACHED COMMANDO CLIMBING       1       Set         150 CM STRAIGHT BRIDGE AND BUGS BUNNY FENCE RAILS       1       Piece         H:150 STRAIGHT SLIDE       1       Piece         H:150 MUSHROOM CLIMBING       1       Piece                                                                                                                                                                                                                                                                                                                                                                                                                                                                                                                                                                                                                                                                                                                                                                                                                                                                                                                                                                                                                                                                                                                                                                                                                                  | SPIRAL SLIDE FROM METAL RAILING             | 2  | Set   |
| ANCHORAGE COVER         16         Set           PLASTIC CLAMP WITH CURVED CONNECTION PART         4         Piece           PLASTIC CLAMP WITH STRAIGHT CONNECTION PART         32         Piece           SCREW HIDING         36         Piece           H:50 STAIR RAILS FROM TOWER TO TOWER         1         Set           H:50 INNER STAIRS         1         Piece           285 CM TOWER PIPE         10         Piece           335 CM TOWER PIPE         4         Piece           100 CM TOWER PIPE         1         Piece           180 CM SPIRAL INNER PIPE         2         Piece           Ø27 PANEL INNER PIPE         6         Piece           ATTACHED COMMANDO CLIMBING         1         Set           150 CM STRAIGHT BRIDGE AND BUGS BUNNY FENCE RAILS         1         Piece           H:150 STRAIGHT SLIDE         1         Piece           H:150 MUSHROOM CLIMBING         1         Piece                                                                                                                                                                                                                                                                                                                                                                                                                                                                                                                                                                                                                                                                                                                                                                                                                                                                                                                                                                                                                                                                                                                                                                                                      | 60 x 90 SPIRAL SLIDE PLATFORM               | 2  | Piece |
| PLASTIC CLAMP WITH CURVED CONNECTION PART  PLASTIC CLAMP WITH STRAIGHT CONNECTION PART  Piece  SCREW HIDING  36 Piece  H:50 STAIR RAILS FROM TOWER TO TOWER  1 Set  H:50 INNER STAIRS  1 Piece  285 CM TOWER PIPE  10 Piece  335 CM TOWER PIPE  1 Piece  100 CM TOWER PIPE  1 Piece  100 CM SPIRAL INNER PIPE  2 Piece  Ø27 PANEL INNER PIPE  6 Piece  ATTACHED COMMANDO CLIMBING  1 Set  150 CM STRAIGHT BRIDGE AND BUGS BUNNY FENCE RAILS  1 Piece  H:150 MUSHROOM CLIMBING  1 Piece                                                                                                                                                                                                                                                                                                                                                                                                                                                                                                                                                                                                                                                                                                                                                                                                                                                                                                                                                                                                                                                                                                                                                                                                                                                                                                                                                                                                                                                                                                                                                                                                                                         | H:50 STAIRS FROM TOWER TO TOWER             | 1  | Piece |
| PLASTIC CLAMP WITH STRAIGHT CONNECTION PART  32 Piece SCREW HIDING  36 Piece H:50 STAIR RAILS FROM TOWER TO TOWER  1 Set H:50 INNER STAIRS  1 Piece 285 CM TOWER PIPE  10 Piece 335 CM TOWER PIPE  4 Piece 100 CM TOWER PIPE  1 Piece 180 CM SPIRAL INNER PIPE  2 Piece Ø27 PANEL INNER PIPE  6 Piece ATTACHED COMMANDO CLIMBING  1 Set 150 CM STRAIGHT BRIDGE AND BUGS BUNNY FENCE RAILS 1 Piece H:150 STRAIGHT SLIDE  1 Piece H:150 MUSHROOM CLIMBING 1 Piece                                                                                                                                                                                                                                                                                                                                                                                                                                                                                                                                                                                                                                                                                                                                                                                                                                                                                                                                                                                                                                                                                                                                                                                                                                                                                                                                                                                                                                                                                                                                                                                                                                                                | ANCHORAGE COVER                             | 16 | Set   |
| SCREW HIDING  H:50 STAIR RAILS FROM TOWER TO TOWER  1 Set  H:50 INNER STAIRS  1 Piece  285 CM TOWER PIPE  100 Piece  335 CM TOWER PIPE  1 Piece  100 CM TOWER PIPE  1 Piece  180 CM SPIRAL INNER PIPE  2 Piece  Ø27 PANEL INNER PIPE  6 Piece  ATTACHED COMMANDO CLIMBING  1 Set  150 CM STRAIGHT BRIDGE AND BUGS BUNNY FENCE RAILS  1 Piece  H:150 STRAIGHT SLIDE  1 Piece  H:150 MUSHROOM CLIMBING  1 Piece                                                                                                                                                                                                                                                                                                                                                                                                                                                                                                                                                                                                                                                                                                                                                                                                                                                                                                                                                                                                                                                                                                                                                                                                                                                                                                                                                                                                                                                                                                                                                                                                                                                                                                                  | PLASTIC CLAMP WITH CURVED CONNECTION PART   | 4  | Piece |
| H:50 STAIR RAILS FROM TOWER TO TOWER1SetH:50 INNER STAIRS1Piece285 CM TOWER PIPE10Piece335 CM TOWER PIPE4Piece100 CM TOWER PIPE1Piece180 CM SPIRAL INNER PIPE2PieceØ27 PANEL INNER PIPE6PieceATTACHED COMMANDO CLIMBING1Set150 CM STRAIGHT BRIDGE AND BUGS BUNNY FENCE RAILS1PieceH:150 STRAIGHT SLIDE1PieceH:150 MUSHROOM CLIMBING1Piece                                                                                                                                                                                                                                                                                                                                                                                                                                                                                                                                                                                                                                                                                                                                                                                                                                                                                                                                                                                                                                                                                                                                                                                                                                                                                                                                                                                                                                                                                                                                                                                                                                                                                                                                                                                      | PLASTIC CLAMP WITH STRAIGHT CONNECTION PART | 32 | Piece |
| H:50 INNER STAIRS  1 Piece  285 CM TOWER PIPE  10 Piece  335 CM TOWER PIPE  4 Piece  100 CM TOWER PIPE  1 Piece  180 CM SPIRAL INNER PIPE  2 Piece  Ø27 PANEL INNER PIPE  6 Piece  ATTACHED COMMANDO CLIMBING  1 Set  150 CM STRAIGHT BRIDGE AND BUGS BUNNY FENCE RAILS  1 Piece  H:150 STRAIGHT SLIDE  1 Piece  H:150 MUSHROOM CLIMBING  1 Piece                                                                                                                                                                                                                                                                                                                                                                                                                                                                                                                                                                                                                                                                                                                                                                                                                                                                                                                                                                                                                                                                                                                                                                                                                                                                                                                                                                                                                                                                                                                                                                                                                                                                                                                                                                              | SCREW HIDING                                | 36 | Piece |
| 285 CM TOWER PIPE  335 CM TOWER PIPE  4 Piece  100 CM TOWER PIPE  1 Piece  180 CM SPIRAL INNER PIPE  2 Piece  Ø27 PANEL INNER PIPE  6 Piece  ATTACHED COMMANDO CLIMBING  1 Set  150 CM STRAIGHT BRIDGE AND BUGS BUNNY FENCE RAILS  H:150 STRAIGHT SLIDE  1 Piece  H:150 MUSHROOM CLIMBING  1 Piece                                                                                                                                                                                                                                                                                                                                                                                                                                                                                                                                                                                                                                                                                                                                                                                                                                                                                                                                                                                                                                                                                                                                                                                                                                                                                                                                                                                                                                                                                                                                                                                                                                                                                                                                                                                                                             | H:50 STAIR RAILS FROM TOWER TO TOWER        | 1  | Set   |
| 335 CM TOWER PIPE 100 CM TOWER PIPE 1 Piece 180 CM SPIRAL INNER PIPE 2 Piece  Ø27 PANEL INNER PIPE 6 Piece  ATTACHED COMMANDO CLIMBING 1 Set  150 CM STRAIGHT BRIDGE AND BUGS BUNNY FENCE RAILS 1 Piece  H:150 STRAIGHT SLIDE 1 Piece  H:150 MUSHROOM CLIMBING 1 Piece                                                                                                                                                                                                                                                                                                                                                                                                                                                                                                                                                                                                                                                                                                                                                                                                                                                                                                                                                                                                                                                                                                                                                                                                                                                                                                                                                                                                                                                                                                                                                                                                                                                                                                                                                                                                                                                         | H:50 INNER STAIRS                           | 1  | Piece |
| 100 CM TOWER PIPE1Piece180 CM SPIRAL INNER PIPE2PieceØ27 PANEL INNER PIPE6PieceATTACHED COMMANDO CLIMBING1Set150 CM STRAIGHT BRIDGE AND BUGS BUNNY FENCE RAILS1PieceH:150 STRAIGHT SLIDE1PieceH:150 MUSHROOM CLIMBING1Piece                                                                                                                                                                                                                                                                                                                                                                                                                                                                                                                                                                                                                                                                                                                                                                                                                                                                                                                                                                                                                                                                                                                                                                                                                                                                                                                                                                                                                                                                                                                                                                                                                                                                                                                                                                                                                                                                                                    | 285 CM TOWER PIPE                           | 10 | Piece |
| 180 CM SPIRAL INNER PIPE2PieceØ27 PANEL INNER PIPE6PieceATTACHED COMMANDO CLIMBING1Set150 CM STRAIGHT BRIDGE AND BUGS BUNNY FENCE RAILS1PieceH:150 STRAIGHT SLIDE1PieceH:150 MUSHROOM CLIMBING1Piece                                                                                                                                                                                                                                                                                                                                                                                                                                                                                                                                                                                                                                                                                                                                                                                                                                                                                                                                                                                                                                                                                                                                                                                                                                                                                                                                                                                                                                                                                                                                                                                                                                                                                                                                                                                                                                                                                                                           | 335 CM TOWER PIPE                           | 4  | Piece |
| Ø27 PANEL INNER PIPE6PieceATTACHED COMMANDO CLIMBING1Set150 CM STRAIGHT BRIDGE AND BUGS BUNNY FENCE RAILS1PieceH:150 STRAIGHT SLIDE1PieceH:150 MUSHROOM CLIMBING1Piece                                                                                                                                                                                                                                                                                                                                                                                                                                                                                                                                                                                                                                                                                                                                                                                                                                                                                                                                                                                                                                                                                                                                                                                                                                                                                                                                                                                                                                                                                                                                                                                                                                                                                                                                                                                                                                                                                                                                                         | 100 CM TOWER PIPE                           | 1  | Piece |
| ATTACHED COMMANDO CLIMBING  1 Set  150 CM STRAIGHT BRIDGE AND BUGS BUNNY FENCE RAILS  1 Piece  H:150 STRAIGHT SLIDE  1 Piece  H:150 MUSHROOM CLIMBING  1 Piece                                                                                                                                                                                                                                                                                                                                                                                                                                                                                                                                                                                                                                                                                                                                                                                                                                                                                                                                                                                                                                                                                                                                                                                                                                                                                                                                                                                                                                                                                                                                                                                                                                                                                                                                                                                                                                                                                                                                                                 | 180 CM SPIRAL INNER PIPE                    | 2  | Piece |
| ATTACHED COMMANDO CLIMBING  1 Set  150 CM STRAIGHT BRIDGE AND BUGS BUNNY FENCE RAILS  1 Piece  H:150 STRAIGHT SLIDE  1 Piece  H:150 MUSHROOM CLIMBING  1 Piece                                                                                                                                                                                                                                                                                                                                                                                                                                                                                                                                                                                                                                                                                                                                                                                                                                                                                                                                                                                                                                                                                                                                                                                                                                                                                                                                                                                                                                                                                                                                                                                                                                                                                                                                                                                                                                                                                                                                                                 | Ø27 PANEL INNER PIPE                        | 6  |       |
| 150 CM STRAIGHT BRIDGE AND BUGS BUNNY FENCE RAILS  1 Piece H:150 STRAIGHT SLIDE 1 Piece H:150 MUSHROOM CLIMBING 1 Piece                                                                                                                                                                                                                                                                                                                                                                                                                                                                                                                                                                                                                                                                                                                                                                                                                                                                                                                                                                                                                                                                                                                                                                                                                                                                                                                                                                                                                                                                                                                                                                                                                                                                                                                                                                                                                                                                                                                                                                                                        | ATTACHED COMMANDO CLIMBING                  | 1  |       |
| H:150 STRAIGHT SLIDE  1 Piece  H:150 MUSHROOM CLIMBING  1 Piece                                                                                                                                                                                                                                                                                                                                                                                                                                                                                                                                                                                                                                                                                                                                                                                                                                                                                                                                                                                                                                                                                                                                                                                                                                                                                                                                                                                                                                                                                                                                                                                                                                                                                                                                                                                                                                                                                                                                                                                                                                                                |                                             | 1  |       |
| H:150 MUSHROOM CLIMBING 1 Piece                                                                                                                                                                                                                                                                                                                                                                                                                                                                                                                                                                                                                                                                                                                                                                                                                                                                                                                                                                                                                                                                                                                                                                                                                                                                                                                                                                                                                                                                                                                                                                                                                                                                                                                                                                                                                                                                                                                                                                                                                                                                                                |                                             |    |       |
|                                                                                                                                                                                                                                                                                                                                                                                                                                                                                                                                                                                                                                                                                                                                                                                                                                                                                                                                                                                                                                                                                                                                                                                                                                                                                                                                                                                                                                                                                                                                                                                                                                                                                                                                                                                                                                                                                                                                                                                                                                                                                                                                |                                             |    |       |
|                                                                                                                                                                                                                                                                                                                                                                                                                                                                                                                                                                                                                                                                                                                                                                                                                                                                                                                                                                                                                                                                                                                                                                                                                                                                                                                                                                                                                                                                                                                                                                                                                                                                                                                                                                                                                                                                                                                                                                                                                                                                                                                                |                                             |    |       |