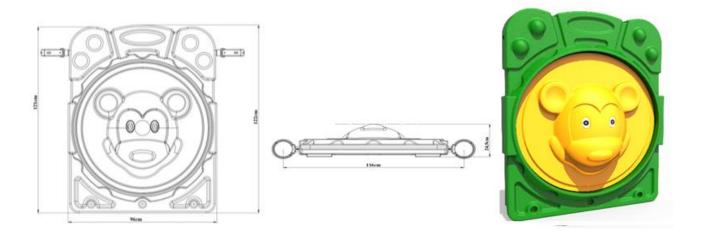

made of aluminum or its equivalent material and undergoing a Teflon coating process for surface brightness.









| Dimensions | Height          | 126 cm |
|------------|-----------------|--------|
|            | Width           | 96 cm  |
|            | Panel thickness | 40 cm  |
| Features   | Min. Weight     | 8 kg   |
|            | Raw material    | LLDPE  |

### **Rat Figured Panel**

- Rat figured panels are manufactured from self-colored polyethylene LLDPE (Linear Low-Density Polyethylene) material as double-walled by rotation molding method.
- The Rat figured panels are fixed to the main construction with the help of a polyamide-based clamp system with pipes of 95x122 cm dimensions, Ø 27 mm diameter from the top.
- The dyestuffs used in coloring are suitable for child health.



| Dimensions | Height          | 122 cm  |
|------------|-----------------|---------|
|            | Width           | 95 cm   |
|            | Panel thickness | 35,4 cm |
| Footunes   | Min. Weight     | 12,5 kg |
| Features   | Raw material    | LLDPE   |

#### **Duck Figured Panel**

- Duck figured panels are manufactured from self-colored polyethylene LLDPE (Linear Low-Density Polyethylene) material as double-walled by rotation molding method.
- The Duck figured panels are fixed to the main construction with the help of a polyamide-based clamp system with pipes of 95x122 cm dimensions Ø, 27 mm diameter from the top.
- The dyestuffs used in coloring are suitable for child health.



| Dimensions | Height          | 122 cm  |
|------------|-----------------|---------|
|            | Wi