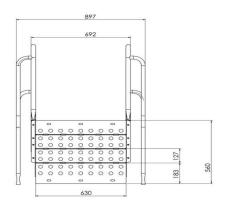

#### 116x116 Square Platform

- The platform is manufactured from perforated sheet metal with a minimum size of 116 cm x 116 cm x 8 cm and a minimum wall thickness of 1.5 mm-2 mm.
- Straight designed surface; It is designed to prevent slipping and not allow water retention.
- In the middle of the platform, support sheets are welded to the lower part in order to prevent the sheet from flexing.
- The corners of the platform are manufactured in the form of a quarter circle, enclosing the 114 mm pipe.
- Before the coating process, the sheets are washed with special chemicals, cleared of oil and dirt that will prevent the coating on them, and then coated with the priming method.
- After the priming process, the upper surface of the platform is hot-dip method with an anti-static material mixture with a hardness of -60 ±5 share A, a density of 1 gr/cm3, minimum kgf/cm² breaking strength, 650-700% breaking elongation, and 100 m³ (max) abrasion. PVC (Plastisol) coating is made.
- PVC thickness is produced at a minimum of 2 mm at each point.
- The platform is attached to the square platform by screwing and its assembly is provided.

| Dimonsions | Platform Dimensions       | 116*116     |
|------------|---------------------------|-------------|
| Dimensions | Sheet Thickness           | 2 mm - 8 cm |
| Features   | Plastisol Coated Platform |             |