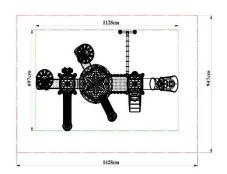

# TECHNICAL DRAWING

# **PT-103**

Number of Users

Free Fall Height 1,5m

Height 4,12m

Assemble Area 47m<sup>2</sup>

Sitting Area 6,95 m\*6,68 m

Safety Area 9,95 m\*8,88 m