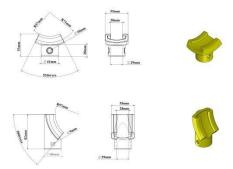

## **Pipes**

- Tower pipes; It is manufactured from SDM pipe with a height of 100 cm,, 285 cm, 335 cm a diameter of 114 mm, and a wall thickness of min. 2 mm.
- The tower pipes are produced in one piece and perfectly, from horizontal and vertical pipes in length cut according to the determined heights, with a minimum of 2250 mm.
- Pipes with seam marks on the surface are not used in production.
- Adding the length of the pipes, welding, etc. is not extended by the procedure.
- In order to prevent water, moisture, and foreign matter from entering the upper parts of these pipes, colored plastic pipe plugs produced by the injection method are fixed and closed to the pipes with a riveting system.
- The connection points of the pipes with the concrete floor are joined by the sheet metal flange welding method with the size of 20\*20\*6 mm.
- Connection of the Tower Pipes with the platform the half-moon-shaped ears
  welded according to the platform size, produced from 6 mm wall thickness, are
  welded to the pipes and these ears are connected to the platform with the
  screwing system by means of galvanized bolts and nuts.
- A polyester-based electrostatic powder paint coating process is performed and it is baked in a 200°C oven for 20 minutes.
- Tower pipes are closed with anchor caps produced by injection after assembly.
- 100 cm high, Ø27 elektrostatic paint panel inner pipe is used.

|            | Diameter       | Ø 114 mm  |
|------------|----------------|-----------|
| Dimensions | Wall Thickness | Min. 2 mm |