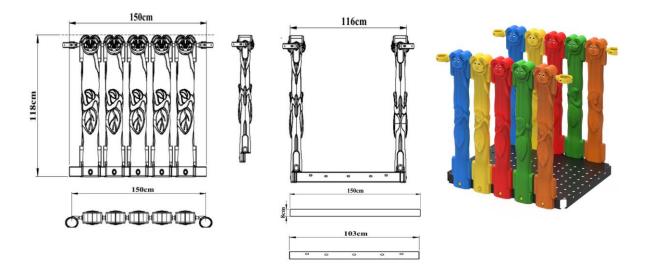

# **PT-103**

Number of Users

Free Fall Height 1,5m

Height 4,12m

Assemble Area 47m<sup>2</sup>

Sitting Area 6,95 m\*6,68 m

Safety Area 9,95 m\*8,88 m

# PRODUCT TREE

| TURTLE ROOF  H:100 STRAIGHT SLIDE  H:150 SPIRAL SLIDE  HAT FIGURED SLIDE ENTRY  Piece HAT FIGURED SLIDE ENTRY  2 Piece MOUSE FIGURED PANEL  1 Piece  MOUSE FIGURED PANEL  1 Piece  H:100 CATERPILLAR STAIRS  1 Piece  H:100 CATERPILLAR STAIRS  1 Piece  HEXAGONAL PLATFORM  2 Piece  HEXAGONAL PLATFORM  1 Piece  SPIRAL SLIDE FROM METAL RAILING  60 x 90 SPIRAL SLIDE PLATFORM  2 Piece  H:50 STAIRS FROM TOWER TO TOWER  ANCHORAGE COVER  PLASTIC CLAMP WITH CURVED CONNECTION PART  PLASTIC CLAMP WITH STRAIGHT CONNECTION PART  B:50 STAIR RAILS FROM TOWER TO TOWER  H:50 STAIR RAILS FROM TOWER TO TOWER  1 Set  H:50 INNER STAIRS  1 Piece  285 CM TOWER PIPE  10 Piece  335 CM TOWER PIPE  10 Piece  345 CM TOWER PIPE  10 Piece  357 PANEL INNER PIPE  10 Piece  377 PANEL INNER PIPE  1 Piece  378 Piece  378 CM TOWER PIPE  1 Piece  379 Piece  370 CM TOWER PIPE  1 Piece  370 CM TOWER PIPE  1 Piece  371 Piece  375 CM TOWER PIPE  1 Piece  375 CM TOWER PIPE  1 Piece  376 Piece  377 PANEL INNER PIPE  1 Piece  378 CM TOWER PIPE  1 Piece  378 CM TOWER PIPE  1 Piece  379 Piece  370 CM TOWER PIPE  1 Piece  370 Piece  371 Piece  372 PIECE  373 CM TOWER PIPE  1 Piece  375 CM TOWER PIPE  1 Piece  376 Piece  377 PANEL INNER PIPE  1 Piece  378 CM TOWER PIPE  1 Piece  378 CM TOWER PIPE  1 Piece  379 Piece  370 PIECE  370 PIECE  370 PIECE  371 PIECE  371 PIECE  372 PIECE  373 PIECE  374 PIECE  175 P | HEXAGONAL ROOF                              | 1  | Piece |
|--------------------------------------------------------------------------------------------------------------------------------------------------------------------------------------------------------------------------------------------------------------------------------------------------------------------------------------------------------------------------------------------------------------------------------------------------------------------------------------------------------------------------------------------------------------------------------------------------------------------------------------------------------------------------------------------------------------------------------------------------------------------------------------------------------------------------------------------------------------------------------------------------------------------------------------------------------------------------------------------------------------------------------------------------------------------------------------------------------------------------------------------------------------------------------------------------------------------------------------------------------------------------------------------------------------------------------------------------------------------------------------------------------------------------------------------------------------------------------------------------------------------------------------------------------------------------------------------------------------------------------------------------------------------------------------------------------------------------------------------------------------------------------------------------------------------------------------------------------------------------------------------------------------------------------------------------------------------------------------------------------------------------------------------------------------------------------------------------------------------------------|---------------------------------------------|----|-------|
| H:100 STRAIGHT SLIDE                                                                                                                                                                                                                                                                                                                                                                                                                                                                                                                                                                                                                                                                                                                                                                                                                                                                                                                                                                                                                                                                                                                                                                                                                                                                                                                                                                                                                                                                                                                                                                                                                                                                                                                                                                                                                                                                                                                                                                                                                                                                                                           |                                             |    |       |
| H:150 SPIRAL SLIDE                                                                                                                                                                                                                                                                                                                                                                                                                                                                                                                                                                                                                                                                                                                                                                                                                                                                                                                                                                                                                                                                                                                                                                                                                                                                                                                                                                                                                                                                                                                                                                                                                                                                                                                                                                                                                                                                                                                                                                                                                                                                                                             |                                             |    |       |
| HAT FIGURED SLIDE ENTRY   2   Piece                                                                                                                                                                                                                                                                                                                                                                                                                                                                                                                                                                                                                                                                                                                                                                                                                                                                                                                                                                                                                                                                                                                                                                                                                                                                                                                                                                                                                                                                                                                                                                                                                                                                                                                                                                                                                                                                                                                                                                                                                                                                                            |                                             |    |       |
| SPIRAL SLIDE ENTRY         2         Piece           MOUSE FIGURED PANEL         1         Piece           DUCK FIGURED PANEL         2         Piece           H:100 CATERPILLAR STAIRS         1         Piece           116 x 116 SQUARE PLATFORM         2         Piece           HEXAGONAL PLATFORM         1         Piece           SPIRAL SLIDE FROM METAL RAILING         2         Set           60 x 90 SPIRAL SLIDE PLATFORM         2         Piece           H:50 STAIRS FROM TOWER TO TOWER         1         Piece           ANCHORAGE COVER         16         Set           PLASTIC CLAMP WITH CURVED CONNECTION PART         4         Piece           PLASTIC CLAMP WITH STRAIGHT CONNECTION PART         32         Piece           SCREW HIDING         36         Piece           H:50 STAIR RAILS FROM TOWER TO TOWER         1         Set           H:50 INNER STAIRS         1         Piece           285 CM TOWER PIPE         10         Piece           335 CM TOWER PIPE         1         Piece           180 CM SPIRAL INNER PIPE         2         Piece           027 PANEL INNER PIPE         6         Piece           027 PANEL INNER PIDE         6         Piece                                                                                                                                                                                                                                                                                                                                                                                                                                                                                                                                                                                                                                                                                                                                                                                                                                                                                                                     |                                             |    |       |
| MOUSE FIGURED PANEL         1         Piece           DUCK FIGURED PANEL         2         Piece           H:100 CATERPILLAR STAIRS         1         Piece           116 x 116 SQUARE PLATFORM         2         Piece           HEXAGONAL PLATFORM         1         Piece           SPIRAL SLIDE FROM METAL RAILING         2         Set           60 x 90 SPIRAL SLIDE PLATFORM         2         Piece           H:50 STAIRS FROM TOWER TO TOWER         1         Piece           ANCHORAGE COVER         16         Set           PLASTIC CLAMP WITH CURVED CONNECTION PART         4         Piece           PLASTIC CLAMP WITH STRAIGHT CONNECTION PART         32         Piece           SCREW HIDING         36         Piece           H:50 STAIR RAILS FROM TOWER TO TOWER         1         Set           H:50 INNER STAIRS         1         Piece           285 CM TOWER PIPE         10         Piece           335 CM TOWER PIPE         4         Piece           100 CM TOWER PIPE         1         Piece           27 PANEL INNER PIPE         6         Piece           4TTACHED COMMANDO CLIMBING         1         Set           150 CM STRAIGHT SLIDE         1         Piece                                                                                                                                                                                                                                                                                                                                                                                                                                                                                                                                                                                                                                                                                                                                                                                                                                                                                                                      |                                             |    |       |
| DUCK FIGURED PANEL         2         Piece           H:100 CATERPILLAR STAIRS         1         Piece           116 x 116 SQUARE PLATFORM         2         Piece           HEXAGONAL PLATFORM         1         Piece           SPIRAL SLIDE FROM METAL RAILING         2         Set           60 x 90 SPIRAL SLIDE PLATFORM         2         Piece           H:50 STAIRS FROM TOWER TO TOWER         1         Piece           ANCHORAGE COVER         16         Set           PLASTIC CLAMP WITH CURVED CONNECTION PART         4         Piece           SCREW HIDING         36         Piece           H:50 STAIR RAILS FROM TOWER TO TOWER         1         Set           H:50 INNER STAIRS         1         Piece           285 CM TOWER PIPE         10         Piece           100 CM TOWER PIPE         1         Piece           120 CM SPIRAL INNER PIPE         2         Piece           4027 PANEL INNER PIPE         6         Piece           4 TTACHED COMMANDO CLIMBING         1         Set           150 CM STRAIGHT SLIDE         1         Piece           H:150 MUSHROOM CLIMBING         1         Piece                                                                                                                                                                                                                                                                                                                                                                                                                                                                                                                                                                                                                                                                                                                                                                                                                                                                                                                                                                                       |                                             |    |       |
| H:100 CATERPILLAR STAIRS         1         Piece           116 x 116 SQUARE PLATFORM         2         Piece           HEXAGONAL PLATFORM         1         Piece           SPIRAL SLIDE FROM METAL RAILING         2         Set           60 x 90 SPIRAL SLIDE PLATFORM         2         Piece           H:50 STAIRS FROM TOWER TO TOWER         1         Piece           ANCHORAGE COVER         16         Set           PLASTIC CLAMP WITH CURVED CONNECTION PART         4         Piece           PLASTIC CLAMP WITH STRAIGHT CONNECTION PART         32         Piece           SCREW HIDING         36         Piece           H:50 STAIR RAILS FROM TOWER TO TOWER         1         Set           H:50 INNER STAIRS         1         Piece           285 CM TOWER PIPE         10         Piece           335 CM TOWER PIPE         4         Piece           100 CM TOWER PIPE         1         Piece           027 PANEL INNER PIPE         6         Piece           4TTACHED COMMANDO CLIMBING         1         Set           150 CM STRAIGHT BRIDGE AND BUGS BUNNY FENCE RAILS         1         Piece           H:150 MUSHROOM CLIMBING         1         Piece                                                                                                                                                                                                                                                                                                                                                                                                                                                                                                                                                                                                                                                                                                                                                                                                                                                                                                                                          |                                             |    |       |
| 116 x 116 SQUARE PLATFORM   2   Piece                                                                                                                                                                                                                                                                                                                                                                                                                                                                                                                                                                                                                                                                                                                                                                                                                                                                                                                                                                                                                                                                                                                                                                                                                                                                                                                                                                                                                                                                                                                                                                                                                                                                                                                                                                                                                                                                                                                                                                                                                                                                                          |                                             |    |       |
| HEXAGONAL PLATFORM  SPIRAL SLIDE FROM METAL RAILING  2 Set  60 x 90 SPIRAL SLIDE PLATFORM  2 Piece  H:50 STAIRS FROM TOWER TO TOWER  1 Piece  ANCHORAGE COVER  16 Set  PLASTIC CLAMP WITH CURVED CONNECTION PART  4 Piece  PLASTIC CLAMP WITH STRAIGHT CONNECTION PART  32 Piece  SCREW HIDING  36 Piece  H:50 STAIR RAILS FROM TOWER TO TOWER  1 Set  H:50 INNER STAIRS  1 Piece  285 CM TOWER PIPE  10 Piece  335 CM TOWER PIPE  11 Piece  180 CM SPIRAL INNER PIPE  1 Piece  180 CM SPIRAL INNER PIPE  4 Piece  ATTACHED COMMANDO CLIMBING  1 Set  150 CM STRAIGHT BRIDGE AND BUGS BUNNY FENCE RAILS  1 Piece  H:150 STRAIGHT SLIDE  1 Piece  H:150 MUSHROOM CLIMBING  1 Piece                                                                                                                                                                                                                                                                                                                                                                                                                                                                                                                                                                                                                                                                                                                                                                                                                                                                                                                                                                                                                                                                                                                                                                                                                                                                                                                                                                                                                                              |                                             |    |       |
| SPIRAL SLIDE FROM METAL RAILING  60 x 90 SPIRAL SLIDE PLATFORM  2 Piece  H:50 STAIRS FROM TOWER TO TOWER  1 Piece  ANCHORAGE COVER  16 Set  PLASTIC CLAMP WITH CURVED CONNECTION PART  4 Piece  PLASTIC CLAMP WITH STRAIGHT CONNECTION PART  32 Piece  SCREW HIDING  36 Piece  H:50 STAIR RAILS FROM TOWER TO TOWER  1 Set  H:50 INNER STAIRS  1 Piece  285 CM TOWER PIPE  10 Piece  335 CM TOWER PIPE  11 Piece  180 CM SPIRAL INNER PIPE  1 Piece  4 Piece  027 PANEL INNER PIPE  6 Piece  ATTACHED COMMANDO CLIMBING  1 Set  1:50 STRAIGHT BRIDGE AND BUGS BUNNY FENCE RAILS  1 Piece  H:150 STRAIGHT SLIDE  1 Piece  H:150 MUSHROOM CLIMBING  1 Piece                                                                                                                                                                                                                                                                                                                                                                                                                                                                                                                                                                                                                                                                                                                                                                                                                                                                                                                                                                                                                                                                                                                                                                                                                                                                                                                                                                                                                                                                      |                                             |    |       |
| 60 x 90 SPIRAL SLIDE PLATFORM         2         Piece           H:50 STAIRS FROM TOWER TO TOWER         1         Piece           ANCHORAGE COVER         16         Set           PLASTIC CLAMP WITH CURVED CONNECTION PART         4         Piece           PLASTIC CLAMP WITH STRAIGHT CONNECTION PART         32         Piece           SCREW HIDING         36         Piece           H:50 STAIR RAILS FROM TOWER TO TOWER         1         Set           H:50 INNER STAIRS         1         Piece           285 CM TOWER PIPE         10         Piece           335 CM TOWER PIPE         4         Piece           100 CM TOWER PIPE         1         Piece           180 CM SPIRAL INNER PIPE         2         Piece           027 PANEL INNER PIPE         6         Piece           ATTACHED COMMANDO CLIMBING         1         Set           150 CM STRAIGHT BRIDGE AND BUGS BUNNY FENCE RAILS         1         Piece           H:150 STRAIGHT SLIDE         1         Piece           H:150 MUSHROOM CLIMBING         1         Piece                                                                                                                                                                                                                                                                                                                                                                                                                                                                                                                                                                                                                                                                                                                                                                                                                                                                                                                                                                                                                                                                    |                                             |    | Piece |
| H:50 STAIRS FROM TOWER TO TOWER       1       Piece         ANCHORAGE COVER       16       Set         PLASTIC CLAMP WITH CURVED CONNECTION PART       4       Piece         PLASTIC CLAMP WITH STRAIGHT CONNECTION PART       32       Piece         SCREW HIDING       36       Piece         H:50 STAIR RAILS FROM TOWER TO TOWER       1       Set         H:50 INNER STAIRS       1       Piece         285 CM TOWER PIPE       10       Piece         335 CM TOWER PIPE       4       Piece         100 CM TOWER PIPE       1       Piece         180 CM SPIRAL INNER PIPE       2       Piece         Ø27 PANEL INNER PIPE       6       Piece         ATTACHED COMMANDO CLIMBING       1       Set         150 CM STRAIGHT BRIDGE AND BUGS BUNNY FENCE RAILS       1       Piece         H:150 STRAIGHT SLIDE       1       Piece         H:150 MUSHROOM CLIMBING       1       Piece                                                                                                                                                                                                                                                                                                                                                                                                                                                                                                                                                                                                                                                                                                                                                                                                                                                                                                                                                                                                                                                                                                                                                                                                                                  | SPIRAL SLIDE FROM METAL RAILING             | 2  | Set   |
| ANCHORAGE COVER         16         Set           PLASTIC CLAMP WITH CURVED CONNECTION PART         4         Piece           PLASTIC CLAMP WITH STRAIGHT CONNECTION PART         32         Piece           SCREW HIDING         36         Piece           H:50 STAIR RAILS FROM TOWER TO TOWER         1         Set           H:50 INNER STAIRS         1         Piece           285 CM TOWER PIPE         10         Piece           335 CM TOWER PIPE         4         Piece           100 CM TOWER PIPE         1         Piece           180 CM SPIRAL INNER PIPE         2         Piece           Ø27 PANEL INNER PIPE         6         Piece           ATTACHED COMMANDO CLIMBING         1         Set           150 CM STRAIGHT BRIDGE AND BUGS BUNNY FENCE RAILS         1         Piece           H:150 STRAIGHT SLIDE         1         Piece           H:150 MUSHROOM CLIMBING         1         Piece                                                                                                                                                                                                                                                                                                                                                                                                                                                                                                                                                                                                                                                                                                                                                                                                                                                                                                                                                                                                                                                                                                                                                                                                      | 60 x 90 SPIRAL SLIDE PLATFORM               | 2  | Piece |
| PLASTIC CLAMP WITH CURVED CONNECTION PART  PLASTIC CLAMP WITH STRAIGHT CONNECTION PART  Piece  SCREW HIDING  36 Piece  H:50 STAIR RAILS FROM TOWER TO TOWER  1 Set  H:50 INNER STAIRS  1 Piece  285 CM TOWER PIPE  10 Piece  335 CM TOWER PIPE  1 Piece  100 CM TOWER PIPE  1 Piece  100 CM SPIRAL INNER PIPE  2 Piece  Ø27 PANEL INNER PIPE  6 Piece  ATTACHED COMMANDO CLIMBING  1 Set  150 CM STRAIGHT BRIDGE AND BUGS BUNNY FENCE RAILS  1 Piece  H:150 MUSHROOM CLIMBING  1 Piece                                                                                                                                                                                                                                                                                                                                                                                                                                                                                                                                                                                                                                                                                                                                                                                                                                                                                                                                                                                                                                                                                                                                                                                                                                                                                                                                                                                                                                                                                                                                                                                                                                         | H:50 STAIRS FROM TOWER TO TOWER             | 1  | Piece |
| PLASTIC CLAMP WITH STRAIGHT CONNECTION PART  32 Piece SCREW HIDING  36 Piece H:50 STAIR RAILS FROM TOWER TO TOWER  1 Set H:50 INNER STAIRS  1 Piece 285 CM TOWER PIPE  10 Piece 335 CM TOWER PIPE  4 Piece 100 CM TOWER PIPE  1 Piece 180 CM SPIRAL INNER PIPE  2 Piece Ø27 PANEL INNER PIPE  6 Piece ATTACHED COMMANDO CLIMBING  1 Set 150 CM STRAIGHT BRIDGE AND BUGS BUNNY FENCE RAILS 1 Piece H:150 STRAIGHT SLIDE  1 Piece H:150 MUSHROOM CLIMBING 1 Piece                                                                                                                                                                                                                                                                                                                                                                                                                                                                                                                                                                                                                                                                                                                                                                                                                                                                                                                                                                                                                                                                                                                                                                                                                                                                                                                                                                                                                                                                                                                                                                                                                                                                | ANCHORAGE COVER                             | 16 | Set   |
| SCREW HIDING  H:50 STAIR RAILS FROM TOWER TO TOWER  1 Set  H:50 INNER STAIRS  1 Piece  285 CM TOWER PIPE  100 Piece  335 CM TOWER PIPE  1 Piece  100 CM TOWER PIPE  1 Piece  180 CM SPIRAL INNER PIPE  2 Piece  Ø27 PANEL INNER PIPE  6 Piece  ATTACHED COMMANDO CLIMBING  1 Set  150 CM STRAIGHT BRIDGE AND BUGS BUNNY FENCE RAILS  1 Piece  H:150 STRAIGHT SLIDE  1 Piece  H:150 MUSHROOM CLIMBING  1 Piece                                                                                                                                                                                                                                                                                                                                                                                                                                                                                                                                                                                                                                                                                                                                                                                                                                                                                                                                                                                                                                                                                                                                                                                                                                                                                                                                                                                                                                                                                                                                                                                                                                                                                                                  | PLASTIC CLAMP WITH CURVED CONNECTION PART   | 4  | Piece |
| H:50 STAIR RAILS FROM TOWER TO TOWER1SetH:50 INNER STAIRS1Piece285 CM TOWER PIPE10Piece335 CM TOWER PIPE4Piece100 CM TOWER PIPE1Piece180 CM SPIRAL INNER PIPE2PieceØ27 PANEL INNER PIPE6PieceATTACHED COMMANDO CLIMBING1Set150 CM STRAIGHT BRIDGE AND BUGS BUNNY FENCE RAILS1PieceH:150 STRAIGHT SLIDE1PieceH:150 MUSHROOM CLIMBING1Piece                                                                                                                                                                                                                                                                                                                                                                                                                                                                                                                                                                                                                                                                                                                                                                                                                                                                                                                                                                                                                                                                                                                                                                                                                                                                                                                                                                                                                                                                                                                                                                                                                                                                                                                                                                                      | PLASTIC CLAMP WITH STRAIGHT CONNECTION PART | 32 | Piece |
| H:50 INNER STAIRS  1 Piece  285 CM TOWER PIPE  10 Piece  335 CM TOWER PIPE  4 Piece  100 CM TOWER PIPE  1 Piece  180 CM SPIRAL INNER PIPE  2 Piece  Ø27 PANEL INNER PIPE  6 Piece  ATTACHED COMMANDO CLIMBING  1 Set  150 CM STRAIGHT BRIDGE AND BUGS BUNNY FENCE RAILS  1 Piece  H:150 STRAIGHT SLIDE  1 Piece  H:150 MUSHROOM CLIMBING  1 Piece                                                                                                                                                                                                                                                                                                                                                                                                                                                                                                                                                                                                                                                                                                                                                                                                                                                                                                                                                                                                                                                                                                                                                                                                                                                                                                                                                                                                                                                                                                                                                                                                                                                                                                                                                                              | SCREW HIDING                                | 36 | Piece |
| 285 CM TOWER PIPE  335 CM TOWER PIPE  4 Piece  100 CM TOWER PIPE  1 Piece  180 CM SPIRAL INNER PIPE  2 Piece  Ø27 PANEL INNER PIPE  6 Piece  ATTACHED COMMANDO CLIMBING  1 Set  150 CM STRAIGHT BRIDGE AND BUGS BUNNY FENCE RAILS  H:150 STRAIGHT SLIDE  1 Piece  H:150 MUSHROOM CLIMBING  1 Piece                                                                                                                                                                                                                                                                                                                                                                                                                                                                                                                                                                                                                                                                                                                                                                                                                                                                                                                                                                                                                                                                                                                                                                                                                                                                                                                                                                                                                                                                                                                                                                                                                                                                                                                                                                                                                             | H:50 STAIR RAILS FROM TOWER TO TOWER        | 1  | Set   |
| 335 CM TOWER PIPE 100 CM TOWER PIPE 1 Piece 180 CM SPIRAL INNER PIPE 2 Piece  Ø27 PANEL INNER PIPE 6 Piece  ATTACHED COMMANDO CLIMBING 1 Set  150 CM STRAIGHT BRIDGE AND BUGS BUNNY FENCE RAILS 1 Piece  H:150 STRAIGHT SLIDE 1 Piece  H:150 MUSHROOM CLIMBING 1 Piece                                                                                                                                                                                                                                                                                                                                                                                                                                                                                                                                                                                                                                                                                                                                                                                                                                                                                                                                                                                                                                                                                                                                                                                                                                                                                                                                                                                                                                                                                                                                                                                                                                                                                                                                                                                                                                                         | H:50 INNER STAIRS                           | 1  | Piece |
| 100 CM TOWER PIPE1Piece180 CM SPIRAL INNER PIPE2PieceØ27 PANEL INNER PIPE6PieceATTACHED COMMANDO CLIMBING1Set150 CM STRAIGHT BRIDGE AND BUGS BUNNY FENCE RAILS1PieceH:150 STRAIGHT SLIDE1PieceH:150 MUSHROOM CLIMBING1Piece                                                                                                                                                                                                                                                                                                                                                                                                                                                                                                                                                                                                                                                                                                                                                                                                                                                                                                                                                                                                                                                                                                                                                                                                                                                                                                                                                                                                                                                                                                                                                                                                                                                                                                                                                                                                                                                                                                    | 285 CM TOWER PIPE                           | 10 | Piece |
| 180 CM SPIRAL INNER PIPE2PieceØ27 PANEL INNER PIPE6PieceATTACHED COMMANDO CLIMBING1Set150 CM STRAIGHT BRIDGE AND BUGS BUNNY FENCE RAILS1PieceH:150 STRAIGHT SLIDE1PieceH:150 MUSHROOM CLIMBING1Piece                                                                                                                                                                                                                                                                                                                                                                                                                                                                                                                                                                                                                                                                                                                                                                                                                                                                                                                                                                                                                                                                                                                                                                                                                                                                                                                                                                                                                                                                                                                                                                                                                                                                                                                                                                                                                                                                                                                           | 335 CM TOWER PIPE                           | 4  | Piece |
| Ø27 PANEL INNER PIPE6PieceATTACHED COMMANDO CLIMBING1Set150 CM STRAIGHT BRIDGE AND BUGS BUNNY FENCE RAILS1PieceH:150 STRAIGHT SLIDE1PieceH:150 MUSHROOM CLIMBING1Piece                                                                                                                                                                                                                                                                                                                                                                                                                                                                                                                                                                                                                                                                                                                                                                                                                                                                                                                                                                                                                                                                                                                                                                                                                                                                                                                                                                                                                                                                                                                                                                                                                                                                                                                                                                                                                                                                                                                                                         | 100 CM TOWER PIPE                           | 1  | Piece |
| ATTACHED COMMANDO CLIMBING  1 Set  150 CM STRAIGHT BRIDGE AND BUGS BUNNY FENCE RAILS  1 Piece  H:150 STRAIGHT SLIDE  1 Piece  H:150 MUSHROOM CLIMBING  1 Piece                                                                                                                                                                                                                                                                                                                                                                                                                                                                                                                                                                                                                                                                                                                                                                                                                                                                                                                                                                                                                                                                                                                                                                                                                                                                                                                                                                                                                                                                                                                                                                                                                                                                                                                                                                                                                                                                                                                                                                 | 180 CM SPIRAL INNER PIPE                    | 2  | Piece |
| ATTACHED COMMANDO CLIMBING  1 Set  150 CM STRAIGHT BRIDGE AND BUGS BUNNY FENCE RAILS  1 Piece  H:150 STRAIGHT SLIDE  1 Piece  H:150 MUSHROOM CLIMBING  1 Piece                                                                                                                                                                                                                                                                                                                                                                                                                                                                                                                                                                                                                                                                                                                                                                                                                                                                                                                                                                                                                                                                                                                                                                                                                                                                                                                                                                                                                                                                                                                                                                                                                                                                                                                                                                                                                                                                                                                                                                 | Ø27 PANEL INNER PIPE                        | 6  |       |
| 150 CM STRAIGHT BRIDGE AND BUGS BUNNY FENCE RAILS  1 Piece H:150 STRAIGHT SLIDE 1 Piece H:150 MUSHROOM CLIMBING 1 Piece                                                                                                                                                                                                                                                                                                                                                                                                                                                                                                                                                                                                                                                                                                                                                                                                                                                                                                                                                                                                                                                                                                                                                                                                                                                                                                                                                                                                                                                                                                                                                                                                                                                                                                                                                                                                                                                                                                                                                                                                        | ATTACHED COMMANDO CLIMBING                  | 1  |       |
| H:150 STRAIGHT SLIDE  1 Piece  H:150 MUSHROOM CLIMBING  1 Piece                                                                                                                                                                                                                                                                                                                                                                                                                                                                                                                                                                                                                                                                                                                                                                                                                                                                                                                                                                                                                                                                                                                                                                                                                                                                                                                                                                                                                                                                                                                                                                                                                                                                                                                                                                                                                                                                                                                                                                                                                                                                |                                             | 1  |       |
| H:150 MUSHROOM CLIMBING 1 Piece                                                                                                                                                                                                                                                                                                                                                                                                                                                                                                                                                                                                                                                                                                                                                                                                                                                                                                                                                                                                                                                                                                                                                                                                                                                                                                                                                                                                                                                                                                                                                                                                                                                                                                                                                                                                                                                                                                                                                                                                                                                                                                |                                             |    |       |
|                                                                                                                                                                                                                                                                                                                                                                                                                                                                                                                                                                                                                                                                                                                                                                                                                                                                                                                                                                                                                                                                                                                                                                                                                                                                                                                                                                                                                                                                                                                                                                                                                                                                                                                                                                                                                                                                                                                                                                                                                                                                                                                                |                                             |    |       |
|                                                                                                                                                                                                                                                                                                                                                                                                                                                                                                                                                                                                                                                                                                                                                                                                                                                                                                                                                                                                                                                                                                                                                                                                                                                                                                                                                                                                                                                                                                                                                                                                                                                                                                                                                                                                                                                                                                                                                                                                                                                                                                                                |                                             |    |       |