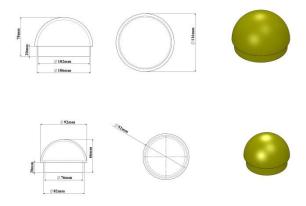

#### **Load-bearing Construction**

- Tower, slide, roof, ladder, railing, etc. The main columns that will carry the playgroup elements are manufactured from industrial pipes with a diameter of 114 mm and a wall thickness of min. 2 mm.
- The open top parts of the 114 mm diameter industrial pipes are closed and riveted with self- colored plastic pipe plugs shaped with injection molds in the form of a hemisphere with a wall thickness of 4-6 mm, detailed to prevent corrosion caused by water and moisture.

## **Pipes**

- Tower pipes; It is manufactured from SDM pipe with a height of 100 cm,, 285 cm, 335 cm a diameter of 114 mm, and a wall thickness of min. 2 mm.
- The tower pipes are produced in one piece and perfectly, from horizontal and vertical pipes in length cut according to the determined heights, with a minimum of 2250 mm.
- Pipes with seam marks on the surface are not used in production.
- Adding the length of the pipes, welding, etc. is not extended by the procedure.
- In order to prevent water, moisture, and foreign matter from entering the upper parts of these pipes, colored plastic pipe plugs produced by the injection method are fixed and closed to the pipes with a riveting system.
- The connection points of the pipes with the concrete floor are joined by the sheet metal flange welding method with the size of 20\*20\*6 mm.
- Connection of the Tower Pipes with the platform the half-moon-shaped ears
  welded according to the platform size, produced from 6 mm wall thickness, are
  welded to the pipes and these ears are connected to the platform with the
  screwing system by means of galvanized bolts and nuts.
- A polyester-based electrostatic powder paint coating process is performed and it is baked in a 200°C oven for 20 minutes.
- Tower pipes are closed with anchor caps produced by injection after assembly.
- 100 cm high, Ø27 elektrostatic paint panel inner pipe is used.