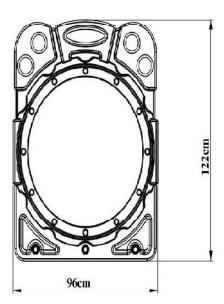

### **Bell Jar Panel**

- Bell jar Panel are manufactured from self-colored polyethylene LLDPE (Linear Low-Density Polyethylene) material as double-walled by rotation molding method.
- The bell jar Panel are fixed to the main construction with the help of a polyamide-based clamp system with pipes of 96\*122 cm dimensions, Ø 27 mm diameter from the top.
- The dyestuffs used in coloring are suitable for child health.

| Dimensions | Height        | 122 cm |
|------------|---------------|--------|
|            | Width         | 96cm   |
|            | Input Width   | 75 cm  |
| Footung    | Min Weight    | 10kg   |
| Features   | Raw materials | LLDPE  |