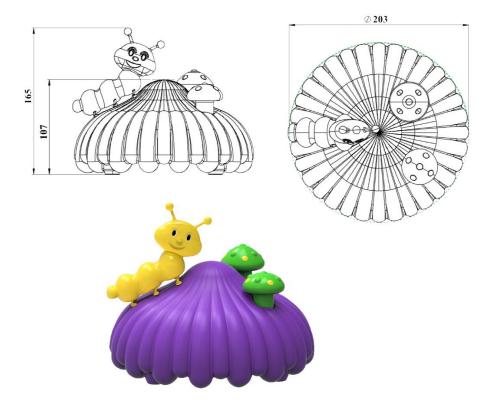

### **Mushroom Roof**

- The roof of the Mushroom is manufactured from polyethylene plastic material (LLDPE Linear Low Density Polyethylene) with a minimum height of 165 cm by rotation molding method, in 4 pieces with self-color.
- In accordance with TS EN 1176-1, when measuring on the platform, the height between the platform and the roof is at least 1800 mm.
- The mushroom roof must be directly connected to the main construction.
- No connecting element is used in between.

| Dimensions | Diameter                  | Ø 203  |
|------------|---------------------------|--------|
|            | Min. Mushroom Roof Height | 165 cm |
| Footunes   | Min. Mushroom Roof Weight | 50 kg  |
| Features   | Raw material              | LLDPE  |