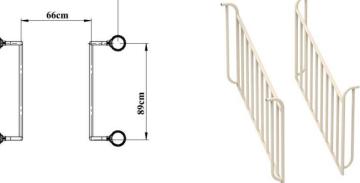

### H:100 Tower To Tower Stair Rail

- The edges of the stair railing are made of a maximum of  $\emptyset$  27 mm pipes, and the railings are made of a minimum of  $\emptyset$  21 mm pipes.
- The distance between the handrails on the stair railing from the platform to the platform is a minimum of 89 mm.
- Stair railings are painted with polyester-based electrostatic powder paint.

| Dimensions | Outer Frame Tube                  | Ø 27 mm |
|------------|-----------------------------------|---------|
|            | Frame Inner Tube                  | Ø 21 mm |
|            | Minimum Distance Between Railings | 89 mm   |