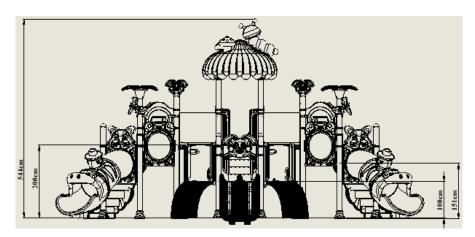

# **PT-127**

Age range 5+

Number of Users 15-20

Free Fall Height 2 m

Height 5,50 m

Assemble Area 83 m<sup>2</sup>

Sitting Area 8,15m\*10,08m

**Safety Area** 11,15\*13,08m

# TECHNICAL DRAWING