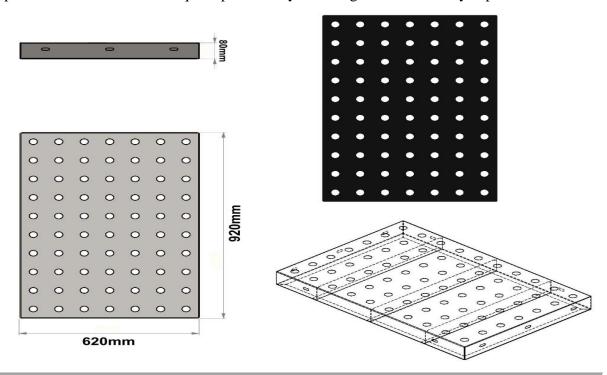

# 116x116 Square Platform

- The platform is manufactured from perforated sheet metal with a minimum size of 116 cm x 116 cm x 8 cm and a minimum wall thickness of 1.5 mm-2 mm.
- Flat designed surface; It is designed to prevent slipping and not allow water retention.
- In the middle of the platform, support sheets are welded to the lower part in order to prevent the sheet from flexing.
- The corners of the platform are manufactured in the form of a quarter circle, enclosing the 114 mm pipe.
- Before the coating process, the sheets are washed with special chemicals, cleared of oil and dirt that will prevent the coating on them, and then coated with the priming method.
- After the priming process, the upper surface of the platform is hot-dip method with an antistatic material mixture with a hardness of -60 ±5 share A, a density of 1 gr/cm3, minimum kgf/cm² breaking strength, 650-700% breaking elongation, and 100 m³ (max) abrasion. PVC (Plastisol) coating is made.
- PVC thickness is produced at a minimum of 2 mm at each point.

| Dimensions | Platform Dimensions       | 116*116 cm  |
|------------|---------------------------|-------------|
| Dimensions | Sheet Thickness           | 2 mm - 8 cm |
| Features   | Plastisol Coated Platform |             |