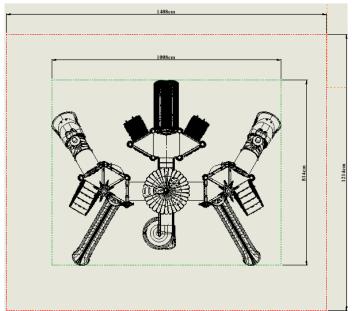

# **PT-127**

Age range 5+

Number of Users 15-20

Free Fall Height 2 m

Height 5,50 m

Assemble Area 83 m<sup>2</sup>

Sitting Area 8,15m\*10,08m

**Safety Area** 11,15\*13,08m