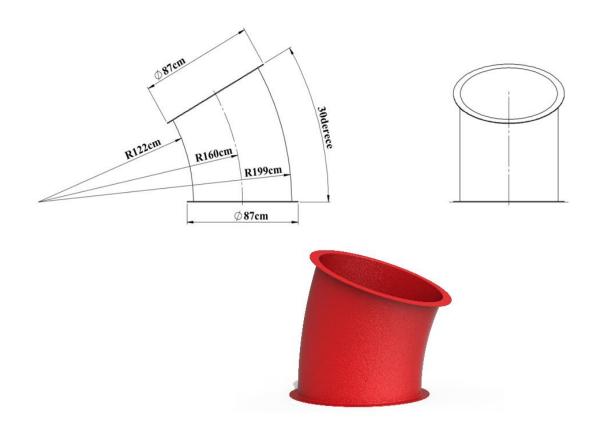

### 35° Tube

- The 35° tubes that make up the tube slides are manufactured from self-colored polyethylene plastic material, LLDPE (Linear Low Density Polyetylene) by rotation molding method as a single piece, providing an inclination of 35 degrees.
- Installation of the product is provided by screwing method.
- In order for the product surface to be smooth; Sandblasting is applied to the surface of the mold made of aluminum or its equivalent material, and it is produced by passing the Teflon coating process for surface brightness.

| Dimensions | Tube Angle     | 35°   |
|------------|----------------|-------|
|            | Tube Diameter  | 87 cm |
| Factures   | Minimum Weight | 17 kg |
| Features   | Raw materials  | LLDPE |