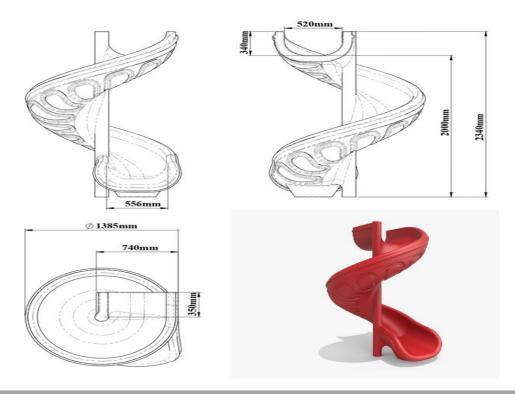

# H:200 Spiral Slide

- It is produced from a single piece of polyethylene plastic material with a low-density LLDPE (Linear Low-Density Polyethylene) rotation molding method, which is spirally molded from a 200\±10 cm high platform to a minimum Ø114 mm profile pipe in its center, in a self-colored form.
- It is manufactured in such a way that the inside height measure of the side protective corners of the slide is 17 cm, the width of the sliding surface is 40 cm, and the slope is 25-30 degrees.
- In order to ensure safety, metal spiral guardrails are used on both sides of the slide entrance, and a polyethylene entrance barrier with a minimum weight of 8 kg is used on the upper part.
- A 20\*20\*5 mm diameter flange is welded to the middle part of the slide, and it is fixed to the floor with an SDM pipe with a diameter of Ø 114 mm, a length of 230 cm.

| Dimensions | Platform Height   | 200 cm |
|------------|-------------------|--------|
|            | Side Wall Length  | 17 cm  |
|            | Slide Inner Width | 40 cm  |
|            | Slide Length      | 234cm  |
| Factures   | Raw material      | LLDPE  |
| Features   | min. Slide Weight | 50 kg  |