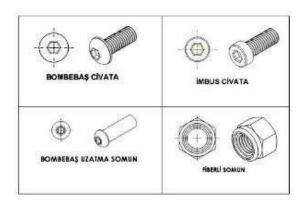

# **Bolts, Nuts and Washers**

- The fasteners (bolts, washers, and nuts) used in-game systems are produced as GeometB321 Plus or galvanized coating to protect them against corrosion.
- There are no nut and bolt protrusions anywhere in the playset.
- Except for the camber head nut within the playgroup, all nuts are produced with fiber.