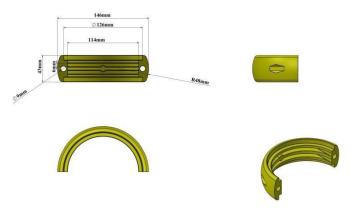

#### **Flat Slide Entrance With Hat**

- It is manufactured from self-colored polyethylene plastic material as a one-piece and double-walled by rotation molding method with low density (LLDPE Linear Low-Density Polyethylene) designed to prevent falling into the slide entrances.
- Plastic clamps and vertical mouth connection apparatuses are attached to the Ø 27 mm inner pipe ends attached to the slides, and the Ø 114 mm tower is fixed to the pipes and screwed from the parts of the panels that sit on the platform.
- In order for the product surface to be smooth; It is produced by sandblasting the surface of the mold made of aluminum or its equivalent material and undergoing a Teflon coating process for surface brightness.

| Dimensions | Height          | 126 cm |
|------------|-----------------|--------|
|            | Width           | 96 cm  |
|            | Panel thickness | 40 cm  |
| Features   | Min Weight      | 8 kg   |
|            | Raw material    | LLDPE  |