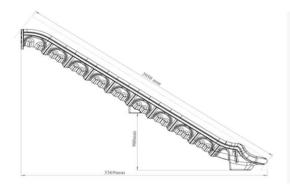

#### H: 200 Flat Slide

- LLDPE (Linear Low-Density Polyethylene) made of self-colored polyethylene plastic material, which is designed to slide from a 200 cm high platform, has a minimum length of 4 meters, is produced in a single piece and double-walled form with a minimum weight of 42 kg.
- It is manufactured in such a way that the inner height dimension of the side protective corners of the slide is 17 cm, the width of the sliding surface is 40 cm, and the slope is 25-30 degrees.
- The slide is fixed to the ground with a metal apparatus from the anchorage point at the bottom of the slide's exit point.
- In order for the product surface to be smooth; Sandblasting is applied to the surface of the mold made of aluminum or its equivalent material, and it is produced by passing the Teflon coating process for surface brightness.
- A flat slide entrance panel is used to ensure safety at the slide entrance.
- LLDPE (Linear Low-Density Polyethylene) from self-colored polyethylene plastic material is produced in one piece by rotation molding method.
- Plastic clamps and vertical mouth connection apparatuses are attached to the Ø 27 mm inner pipe ends attached to the inside of the polyethylene flat slide entrance panels and fixed to the Ø 114 mm tower pipes.

| Dimensions | Platform Height   | 200 cm |
|------------|-------------------|--------|
|            | Side Wall Length  | 17 cm  |
|            | Slide Inner Width | 40 cm  |
|            | Slide Length      | 380 cm |
| Features   | Raw material      | LLDPE  |
|            | Min. Slide Weight | 42 kg  |