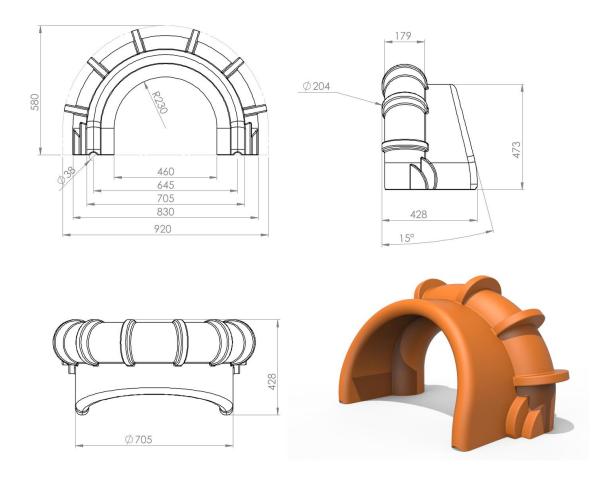

### **Mushroom Roof**

- The roof of the Mushroom is manufactured from polyethylene plastic material (LLDPE Linear Low Density Polyethylene) with a minimum height of 165 cm by rotation molding method, in 4 pieces with self-color.
- In accordance with TS EN 1176-1, when measuring on the platform, the height between the platform and the roof is at least 1800 mm.
- The mushroom roof must be directly connected to the main construction.
- No connecting element is used in between.

| Dimensions | Diameter                  | Ø 203  |
|------------|---------------------------|--------|
|            | Min. Mushroom Roof Height | 165 cm |
| Footunes   | Min. Mushroom Roof Weight | 50 kg  |
| Features   | Raw material              | LLDPE  |