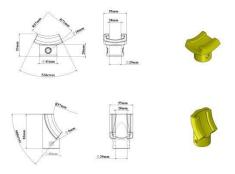

# Ø 114 Hat Plug

- The cap plug is used to close open-ended pipes in children's playgroups, seesaws, swings, and other products.
- The cap plug is manufactured from polyethylene material for indoor and outdoor use.
- The product is resistant to UV lights.
- Its design is oval in a way that does not harm the user.
- It grasps the pipe with its 114 mm double-walled inlet and is easy to install.

#### Ø 114 Anchor Cover

- Anchor caps measuring 114 mm are used to cover open-ended pipes in children'splaygrounds, seesaws, swings, and other products.
- Anchor caps are produced from polythene plastic material for indoor and outdoor use.
- It is resistant to UV lights and is designed not to harm the user.
- It is manufactured as double-walled and assembled with a screwing system.