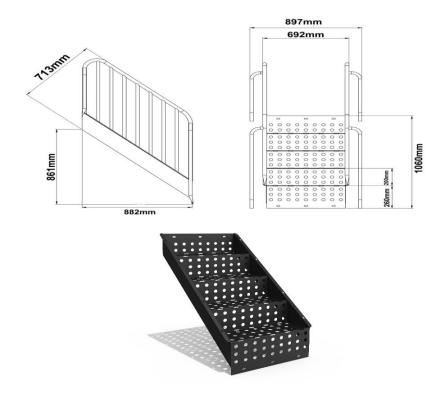

#### H:100 Tower To Tower Ladder

- Ladders are manufactured in one piece, with a minimum of 5 steps, from the tower to the platform, with a height difference of 100 cm.
- The step height of the stairs is produced with a minimum of 130 mm and a maximum of 200 mm.
- The steps are manufactured from dkp sheet with a minimum wall thickness of 1.5 mm
   2 mm.
- There will be no sharp or sharp edges, corners, or points on the stairs, and no shapes that may cause injury will be used in any way whatsoever.
- Unlike the ladder from the ground to the tower, it is mounted on both sides to be screwed to two platforms.
- Stair treads are mixed −60±5 share A hardness, 1 gr/cm³ density, minimum kgf/cm² breaking strength, 650-700% breaking elongation and 100 m³ (max) wear feature, antistatic material mixed with PVC (Plastisol) method by hot dipping method.) will be covered PVC thickness is at least 2 mm at each point.

| Dimensions   | Platform Height                       | 100 cm      |
|--------------|---------------------------------------|-------------|
| Difficusions | Sheet Thickness                       | 2 mm-1,5 mm |
| Features     | Plastic Coated Stairs + Metal Railing |             |