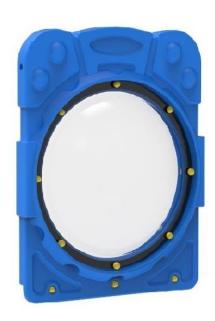

### **Bell Jar Panel**

- Bell jar Panel are manufactured from self-colored polyethylene LLDPE (Linear Low-Density Polyethylene) material as double-walled by rotation molding method.
- The bell jar Panel are fixed to the main construction with the help of a polyamide-based clamp system with pipes of 96\*122 cm dimensions, Ø 27 mm diameter from the top.
- The dyestuffs used in coloring are suitable for child health.

| Dimensions | Height        | 122 cm |
|------------|---------------|--------|
|            | Width         | 96cm   |
|            | Input Width   | 75 cm  |
| Footung    | Min Weight    | 10kg   |
| Features   | Raw materials | LLDPE  |