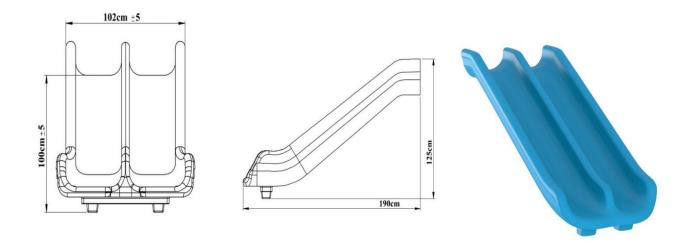

#### H:100 Double Slide

- LLDPE (Linear Low-Density Polyethylene) made of self-colored polyethylene plastic material, which is designed to slide from a 100 cm high platform is produced in a single piece and double-walled form with a minimum weight of 40 kg.
- It is manufactured in such a way that the inner height dimension of the side protective corners of the slide is 25 cm, the width of the sliding surface is 42 cm, and the slope is 25-30 degrees.
- A flat slide entrance panel is used to ensure safety at the slide entrance.
- In order for the product surface to be smooth; Sandblasting is applied to the surface of the mold made of aluminum or its equivalent material, and it is produced by passing the Teflon coating process for surface brightness.
- The slide is fixed to the ground with a metal apparatus from the anchorage point at the bottom of the slide's exit point.

| Dimensions | Platform Height   | 100 cm |
|------------|-------------------|--------|
|            | Side Wall Length  | 25cm   |
|            | Slide Inner Width | 42 cm  |
|            | Slide Length      | 190 cm |
| Features   | Raw material      | LLDPE  |
|            | Min. Slide Weight | 40 kg  |