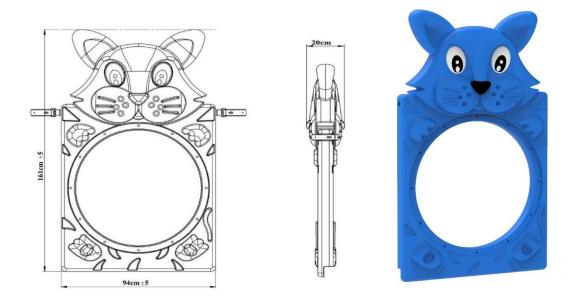

# **Figured Tube Entry**

- It is manufactured from low density LLDPE (Linear Low Density Polyetylene) rotation molding method, which is designed to prevent falling into the slide entrances, as a single piece and double walled self-colored polyethylene plastic material.
- Plastic clamps and vertical mouth connection apparatuses are attached to the ends of Ø 27 mm inner pipes attached to the slides, and Ø 114 towers are fixed to the pipes and screwed from the parts of the panels that sit on the platform.
- In order for the product surface to be smooth; It is produced by sandblasting the surface of the mold made of aluminum or its equivalent material and undergoing the Teflon coating process for surface brightness.

| Dimensions | Height        | 161 cm |
|------------|---------------|--------|
|            | Width         | 94cm   |
|            | Input Width   | 75 cm  |
| Footung    | Min Weight    | 13kg   |
| Features   | Raw materials | LLDPE  |