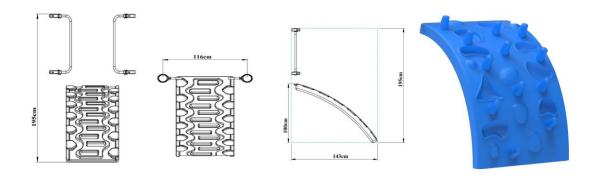

# **Rock Climbing and Metal Railing**

- Rock climbing, is made in aluminium patterns.
- There are hollows on the surface of rock climbing in order to provide function.
- It is designed to ease climbing and helps to improve climbing skills of user group thanks to it's rock shape.
- The product is made of Ø27 pipes.
- In order to make them resistant to corrosion All metal parts used on the product are subjected to polyester-based electrostatic powder paint coating process and are baked in a 200°C oven for 20 minutes.
- Plastic parts are produced from self-colored polyethylene plastic material with LLDPE (Linear Low Density Polyethylene) rotation molding method, with a double wall of 4-6mm thickness.
- Plastic parts are designed to be suitable for indoor and outdoor use, resistant to UV lights and not harming the user.
- It is mounted on the platform with the help of galvanized bolts and nuts from the bottom.

| Dimensions | Rock Climbing Height     | 195 cm |
|------------|--------------------------|--------|
|            | Rock Climbing Width      | 116 cm |
|            | Rock Climbing Length     | 143 cm |
| Features   | Rock Climbing min Weight | 15 kg  |
|            | Raw Material             | LLDPE  |