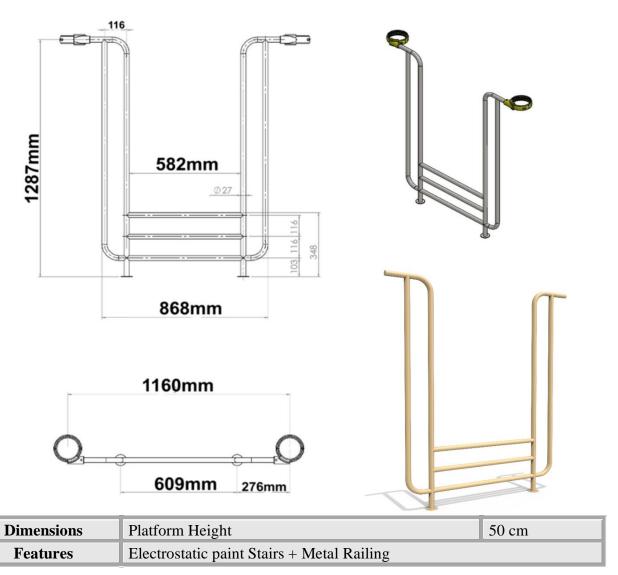

#### H:100 Tower To Tower Ladder

- Ladders are manufactured in one piece, with a minimum of 5 steps, from the tower to the platform, with a height difference of 100 cm.
- The step height of the stairs is produced with a minimum of 130 mm and a maximum of 200 mm.
- The steps are manufactured from dkp sheet with a minimum wall thickness of 1.5 mm
   2 mm.
- There will be no sharp or sharp edges, corners, or points on the stairs, and no shapes that may cause injury will be used in any way whatsoever.
- Unlike the ladder from the ground to the tower, it is mounted on both sides to be screwed to two platforms.
- Stair treads are mixed −60±5 share A hardness, 1 gr/cm³ density, minimum kgf/cm² breaking strength, 650-700% breaking elongation and 100 m³ (max) wear feature, antistatic material mixed with PVC (Plastisol) method by hot dipping method.) will be covered PVC thickness is at least 2 mm at each point.

| Dimensions   | Platform Height                       | 100 cm      |
|--------------|---------------------------------------|-------------|
| Difficusions | Sheet Thickness                       | 2 mm-1,5 mm |
| Features     | Plastic Coated Stairs + Metal Railing |             |