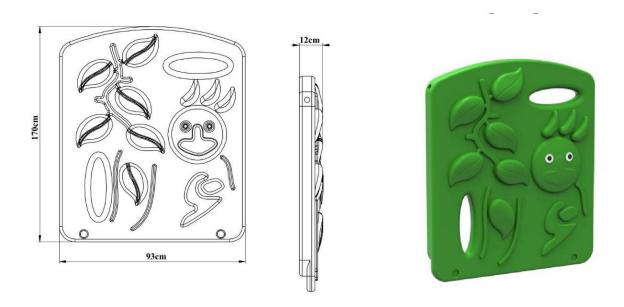

# Jungle Panel

- Jungle panel are manufactured from self-colored polyethylene LLDPE (Linear Low-Density Polyethylene) material as double-walled by rotation molding method.
- The Jungle panel are fixed to the main construction with the help of a polyamide-based clamp system with pipes of 93x170 cm dimensions, Ø 27 mm diameter from the top.
- The dyestuffs used in coloring are suitable for child health.

| Dimensions | Height       | 170 cm |
|------------|--------------|--------|
|            | Width        | 93 cm  |
| Footness   | Min Weight   | 12 kg  |
| Features   | Raw material | LLDPE  |