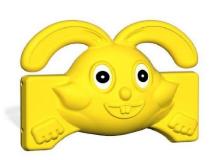

# **Bugs Bunny Slide Entry**

- Bugs Bunny Slide Entry are manufactured from self-colored polyethylene LLDPE (Linear Low-Density Polyethylene) material as double-walled by rotation molding method.
- Bugs Bunny Slide Entry are fixed to the main construction with the help of a
  polyamide-based clamp system with galvanized pipes of 67\*93 cm dimensions, Ø 27
  mm diameter from the top, and 2 mm wall thickness.
- The dyestuffs used in coloring are suitable for child health.

| Dimensions | Height          | 67 cm  |
|------------|-----------------|--------|
|            | Width           | 93 cm  |
|            | Panel thickness | 33 cm  |
| Features   | Min Weight      | 4,5 kg |
|            | Raw material    | LLDPE  |