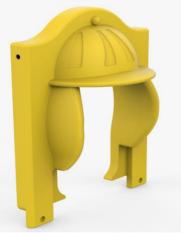

# **Bugs Bunny Slide Entry**

- Bugs Bunny Slide Entry are manufactured from self-colored polyethylene LLDPE (Linear Low-Density Polyethylene) material as double-walled by rotation molding method.
- Bugs Bunny Slide Entry are fixed to the main construction with the help of a
  polyamide-based clamp system with galvanized pipes of 67\*93 cm dimensions, Ø 27
  mm diameter from the top, and 2 mm wall thickness.
- The dyestuffs used in coloring are suitable for child health.

| Dimensions | Height          | 67 cm  |
|------------|-----------------|--------|
|            | Width           | 93 cm  |
|            | Panel thickness | 33 cm  |
| Features   | Min Weight      | 4,5 kg |
|            | Raw material    | LLDPE  |