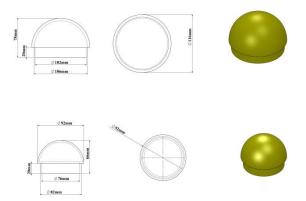

# Ø 114 Hat Plug

- The cap plug is used to close open-ended pipes in children's playgroups, seesaws, swings, and other products.
- The cap plug is manufactured from polyethylene material for indoor and outdoor use.
- The product is resistant to UV lights.
- Its design is oval in a way that does not harm the user.
- It grasps the pipe with its 114 mm double-walled inlet and is easy to install.

#### Ø 114 Anchor Cover

- Anchor caps measuring 114 mm are used to cover open-ended pipes in children'splaygrounds, seesaws, swings, and other products.
- Anchor caps are produced from polythene plastic material for indoor and outdoor use.
- It is resistant to UV lights and is designed not to harm the user.
- It is manufactured as double-walled and assembled with a screwing system.