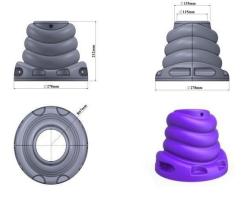

# **Rock Climbing and Metal Railing**

- Rock climbing, is made in aluminium patterns.
- There are hollows on the surface of rock climbing in order to provide function.
- It is designed to ease climbing and helps to improve climbing skills of user group thanks to it's rock shape.
- The product is made of Ø27 pipes.
- In order to make them resistant to corrosion All metal parts used on the product are subjected to polyester-based electrostatic powder paint coating process and are baked in a 200°C oven for 20 minutes.
- Plastic parts are produced from self-colored polyethylene plastic material with LLDPE (Linear Low Density Polyethylene) rotation molding method, with a double wall of 4-6mm thickness.
- Plastic parts are designed to be suitable for indoor and outdoor use, resistant to UV lights and not harming the user.
- It is mounted on the platform with the help of galvanized bolts and nuts from the bottom.