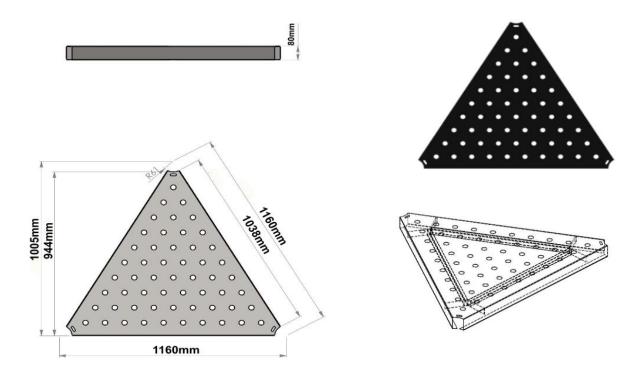

#### **Triangle Platform**

- The platform is manufactured from perforated sheet metal with a minimum size of 116 cm x 116 cm x 116 cm x 8 cm and a minimum wall thickness of 1.5 mm-2 mm.
- Flat designed surface; It is designed to prevent slipping and not allow water retention.
- In the middle of the platform, support sheets are welded to the lower part in order to prevent the sheet from flexing.
- The corners of the platform are manufactured in the form of a quarter circle, enclosing the 114 mm pipe.
- Before the coating process, the sheets are washed with special chemicals, cleared of oil and dirt that will prevent the coating on them, and then coated with the priming method.
- After the priming process, the upper surface of the platform is hot-dip method with an anti-static material mixture with a hardness of -60 ±5 share A, a density of 1 gr/cm3, minimum kgf/cm² breaking strength, 650-700% breaking elongation, and 100 m³ (max) abrasion. PVC (Plastisol) coating is made.
- PVC thickness is produced at a minimum of 2 mm at each point.

| Dimensions | Platform Dimensions       | 116*116*116 cm |
|------------|---------------------------|----------------|
| Dimensions | Sheet Thickness           | 2 mm - 8 cm    |
| Features   | Plastisol Coated Platform |                |