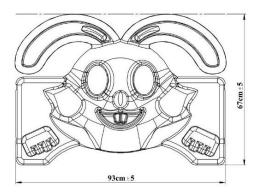

# **Bugs Bunny Slide Entry**

- Bugs Bunny Slide Entry are manufactured from self-colored polyethylene LLDPE (Linear Low-Density Polyethylene) material as double-walled by rotation molding method.
- Bugs Bunny Slide Entry are fixed to the main construction with the help of a
  polyamide-based clamp system with galvanized pipes of 67\*93 cm dimensions, Ø 27
  mm diameter from the top, and 2 mm wall thickness.
- The dyestuffs used in coloring are suitable for child health.

| Dimensions | Height          | 67 cm  |
|------------|-----------------|--------|
|            | Width           | 93 cm  |
|            | Panel thickness | 33 cm  |
| Features   | Min Weight      | 4,5 kg |
|            | Raw material    | LLDPE  |