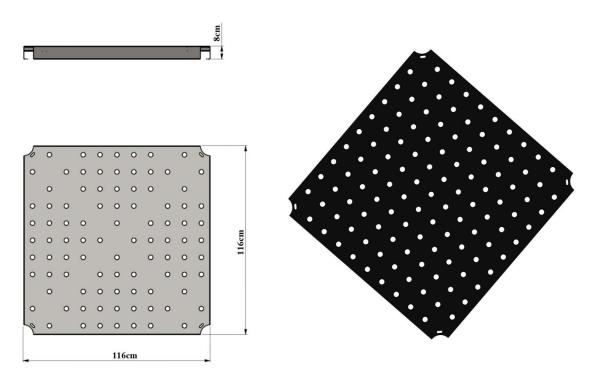

# 116x116 Square Platform

- The platform is manufactured from perforated sheet metal with a minimum size of 116 cm x 116 cm x 8 cm and a minimum wall thickness of 1.5 mm-2 mm.
- Flat designed surface; It is designed to prevent slipping and not allow water retention.
- In the middle of the platform, support sheets are welded to the lower part in order to prevent the sheet from flexing.
- The corners of the platform are manufactured in the form of a quarter circle, enclosing the 114 mm pipe.
- Before the coating process, the sheets are washed with special chemicals, cleared of oil and dirt that will prevent the coating on them, and then coated with the priming method.
- After the priming process, the upper surface of the platform is hot-dip method with an antistatic material mixture with a hardness of -60 ±5 share A, a density of 1 gr/cm3, minimum kgf/cm² breaking strength, 650-700% breaking elongation, and 100 m³ (max) abrasion. PVC (Plastisol) coating is made.
- PVC thickness is produced at a minimum of 2 mm at each point.

| Dimensions | Platform Dimensions       | 116*116 cm  |
|------------|---------------------------|-------------|
| Dimensions | Sheet Thickness           | 2 mm - 8 cm |
| Features   | Plastisol Coated Platform |             |