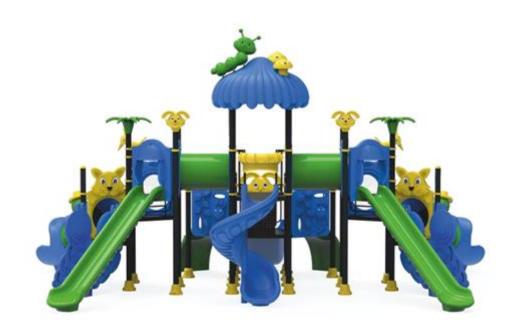

# **PT-127**

Age range 5+

Number of Users 15-20

Free Fall Height 2 m

Height 5,50 m

Assemble Area 83 m<sup>2</sup>

Sitting Area 8,15m\*10,08m

**Safety Area** 11,15\*13,08m

# PRODUCT TREE

| MUSHROOM ROOF         1         Piece           H:100 DOUBLE SLIDE         1         Piece           H:200 STRAIGHT SLIDE         2         Piece           H:200 SPIRAL SLIDE         1         Piece           HAT FIGURED SLIDE ENTRY         2         Piece           SPIRAL SLIDE ENTRY         1         Piece           BUGS BUNNY SLIDE ENTRY         1         Piece           JUNGLE PANEL         2         Piece           BUGS BUNNY FIGURE         2         Piece           WOODPECKER FIGURE         2         Piece           WOODPECKER FIGURE         2         Piece           ROCK CLIMBING         2         Piece           H:100 CATERPILLAR STAIRS         2         Piece           BELL JAR PANEL         2         Piece           H:100 FIGURED TUBE SLIDE WITH CAT PANEL         2         Piece           H:100 FIGURED TUBE SLIDE WITH CAT PANEL         2         Piece           H:100 TUBE PASSING         2         Piece           H:100 TUBE PASTING         1         Piece           FICA X 116 SQUARE PLATFORM         1         Piece           TRIANGLE PLATFORM         1         Piece           ROCK CLIMBING METAL RAILING |                                             |    |       |
|----------------------------------------------------------------------------------------------------------------------------------------------------------------------------------------------------------------------------------------------------------------------------------------------------------------------------------------------------------------------------------------------------------------------------------------------------------------------------------------------------------------------------------------------------------------------------------------------------------------------------------------------------------------------------------------------------------------------------------------------------------------------------------------------------------------------------------------------------------------------------------------------------------------------------------------------------------------------------------------------------------------------------------------------------------------------------------------------------------------------------------------------------------------------------|---------------------------------------------|----|-------|
| H:200 STRAIGHT SLIDE                                                                                                                                                                                                                                                                                                                                                                                                                                                                                                                                                                                                                                                                                                                                                                                                                                                                                                                                                                                                                                                                                                                                                       | MUSHROOM ROOF                               | 1  | Piece |
| H:200 SPIRAL SLIDE                                                                                                                                                                                                                                                                                                                                                                                                                                                                                                                                                                                                                                                                                                                                                                                                                                                                                                                                                                                                                                                                                                                                                         | H:100 DOUBLE SLIDE                          | 1  | Piece |
| HAT FIGURED SLIDE ENTRY   2   Piece                                                                                                                                                                                                                                                                                                                                                                                                                                                                                                                                                                                                                                                                                                                                                                                                                                                                                                                                                                                                                                                                                                                                        | H:200 STRAIGHT SLIDE                        | 2  | Piece |
| SPIRAL SLIDE ENTRY   1                                                                                                                                                                                                                                                                                                                                                                                                                                                                                                                                                                                                                                                                                                                                                                                                                                                                                                                                                                                                                                                                                                                                                     | H:200 SPIRAL SLIDE                          | 1  | Piece |
| BUGS BUNNY SLIDE ENTRY   1   Piece                                                                                                                                                                                                                                                                                                                                                                                                                                                                                                                                                                                                                                                                                                                                                                                                                                                                                                                                                                                                                                                                                                                                         | HAT FIGURED SLIDE ENTRY                     | 2  | Piece |
| JUNGLE PANEL   2   Piece                                                                                                                                                                                                                                                                                                                                                                                                                                                                                                                                                                                                                                                                                                                                                                                                                                                                                                                                                                                                                                                                                                                                                   | SPIRAL SLIDE ENTRY                          | 1  | Piece |
| ### BUGS BUNNY FIGURE   2   Piece                                                                                                                                                                                                                                                                                                                                                                                                                                                                                                                                                                                                                                                                                                                                                                                                                                                                                                                                                                                                                                                                                                                                          | BUGS BUNNY SLIDE ENTRY                      | 1  | Piece |
| WOODPECKER FIGURE         2         Piece           ROCK CLIMBING         2         Piece           H:100 CATERPILLAR STAIRS         2         Piece           BELL JAR PANEL         2         Piece           H:100 FIGURED TUBE SLIDE WITH CAT PANEL         2         Piece           H:100 TUBE PASSING         2         Piece           116 x 116 SQUARE PLATFORM         2         Piece           60 x 90 SPIRAL SLIDE PLATFORM         1         Piece           TRIANGLE PLATFORM         8         Piece           H:100 STAIRS FROM TOWER TO TOWER         1         Piece           ROCK CLIMBING METAL RAILING         2         Set           Ø114 HAT PLUG         10         Piece           ANCHORAGE COVER         20         Set           SCREW HIDING         40         Piece           PLASTIC CLAMP WITH STRAIGHT CONNECTION PART         64         Piece           H:100 STAIR RAILS FROM TOWER TO TOWER         1         Set           H:50 INNER STAIRS         4         Piece                                                                                                                                                             | JUNGLE PANEL                                | 2  | Piece |
| ROCK CLIMBING   2   Piece                                                                                                                                                                                                                                                                                                                                                                                                                                                                                                                                                                                                                                                                                                                                                                                                                                                                                                                                                                                                                                                                                                                                                  | BUGS BUNNY FIGURE                           | 2  | Piece |
| H:100 CATERPILLAR STAIRS   2   Piece                                                                                                                                                                                                                                                                                                                                                                                                                                                                                                                                                                                                                                                                                                                                                                                                                                                                                                                                                                                                                                                                                                                                       | WOODPECKER FIGURE                           | 2  | Piece |
| BELL JAR PANEL   2   Piece                                                                                                                                                                                                                                                                                                                                                                                                                                                                                                                                                                                                                                                                                                                                                                                                                                                                                                                                                                                                                                                                                                                                                 | ROCK CLIMBING                               | 2  | Piece |
| H:100 FIGURED TUBE SLIDE WITH CAT PANEL   2   Piece                                                                                                                                                                                                                                                                                                                                                                                                                                                                                                                                                                                                                                                                                                                                                                                                                                                                                                                                                                                                                                                                                                                        | H:100 CATERPILLAR STAIRS                    | 2  | Piece |
| H:100 FIGURED TUBE SLIDE WITH CAT PANEL  H:100 TUBE PASSING  2 Piece  116 x 116 SQUARE PLATFORM  2 Piece  60 x 90 SPIRAL SLIDE PLATFORM  1 Piece  TRIANGLE PLATFORM  8 Piece  H:100 STAIRS FROM TOWER TO TOWER  1 Piece  ROCK CLIMBING METAL RAILING  2 Set  Ø114 HAT PLUG  ANCHORAGE COVER  20 Set  SCREW HIDING  40 Piece  PLASTIC CLAMP WITH STRAIGHT CONNECTION PART  64 Piece  H:100 STAIR RAILS FROM TOWER TO TOWER  1 Set  H:50 INNER STAIRS                                                                                                                                                                                                                                                                                                                                                                                                                                                                                                                                                                                                                                                                                                                        | BELL JAR PANEL                              | 2  | Piece |
| H:100 TUBE PASSING       2       Piece         116 x 116 SQUARE PLATFORM       2       Piece         60 x 90 SPIRAL SLIDE PLATFORM       1       Piece         TRIANGLE PLATFORM       8       Piece         H:100 STAIRS FROM TOWER TO TOWER       1       Piece         ROCK CLIMBING METAL RAILING       2       Set         Ø114 HAT PLUG       10       Piece         ANCHORAGE COVER       20       Set         SCREW HIDING       40       Piece         PLASTIC CLAMP WITH STRAIGHT CONNECTION PART       64       Piece         H:100 STAIR RAILS FROM TOWER TO TOWER       1       Set         H:50 INNER STAIRS       4       Piece                                                                                                                                                                                                                                                                                                                                                                                                                                                                                                                             | H:100 FIGURED TUBE SLIDE WITH CAT PANEL     | 2  |       |
| 116 x 116 SQUARE PLATFORM         2         Piece           60 x 90 SPIRAL SLIDE PLATFORM         1         Piece           TRIANGLE PLATFORM         8         Piece           H:100 STAIRS FROM TOWER TO TOWER         1         Piece           ROCK CLIMBING METAL RAILING         2         Set           Ø114 HAT PLUG         10         Piece           ANCHORAGE COVER         20         Set           SCREW HIDING         40         Piece           PLASTIC CLAMP WITH STRAIGHT CONNECTION PART         64         Piece           H:100 STAIR RAILS FROM TOWER TO TOWER         1         Set           H:50 INNER STAIRS         4         Piece                                                                                                                                                                                                                                                                                                                                                                                                                                                                                                            |                                             | 2  |       |
| TRIANGLE PLATFORM         8         Piece           H:100 STAIRS FROM TOWER TO TOWER         1         Piece           ROCK CLIMBING METAL RAILING         2         Set           Ø114 HAT PLUG         10         Piece           ANCHORAGE COVER         20         Set           SCREW HIDING         40         Piece           PLASTIC CLAMP WITH STRAIGHT CONNECTION PART         64         Piece           H:100 STAIR RAILS FROM TOWER TO TOWER         1         Set           H:50 INNER STAIRS         4         Piece                                                                                                                                                                                                                                                                                                                                                                                                                                                                                                                                                                                                                                        |                                             | 2  |       |
| H:100 STAIRS FROM TOWER TO TOWER                                                                                                                                                                                                                                                                                                                                                                                                                                                                                                                                                                                                                                                                                                                                                                                                                                                                                                                                                                                                                                                                                                                                           | 60 x 90 SPIRAL SLIDE PLATFORM               | 1  | Piece |
| ROCK CLIMBING METAL RAILING         2         Set           Ø114 HAT PLUG         10         Piece           ANCHORAGE COVER         20         Set           SCREW HIDING         40         Piece           PLASTIC CLAMP WITH STRAIGHT CONNECTION PART         64         Piece           H:100 STAIR RAILS FROM TOWER TO TOWER         1         Set           H:50 INNER STAIRS         4         Piece                                                                                                                                                                                                                                                                                                                                                                                                                                                                                                                                                                                                                                                                                                                                                               | TRIANGLE PLATFORM                           | 8  | Piece |
| MOCK CLIMBING METAL RAILING                                                                                                                                                                                                                                                                                                                                                                                                                                                                                                                                                                                                                                                                                                                                                                                                                                                                                                                                                                                                                                                                                                                                                | H:100 STAIRS FROM TOWER TO TOWER            | 1  | Piece |
| ANCHORAGE COVER         20         Set           SCREW HIDING         40         Piece           PLASTIC CLAMP WITH STRAIGHT CONNECTION PART         64         Piece           H:100 STAIR RAILS FROM TOWER TO TOWER         1         Set           H:50 INNER STAIRS         4         Piece                                                                                                                                                                                                                                                                                                                                                                                                                                                                                                                                                                                                                                                                                                                                                                                                                                                                            | ROCK CLIMBING METAL RAILING                 | 2  | Set   |
| SCREW HIDING  PLASTIC CLAMP WITH STRAIGHT CONNECTION PART  H:100 STAIR RAILS FROM TOWER TO TOWER  H:50 INNER STAIRS  40 Piece  Piece  Piece                                                                                                                                                                                                                                                                                                                                                                                                                                                                                                                                                                                                                                                                                                                                                                                                                                                                                                                                                                                                                                | Ø114 HAT PLUG                               | 10 | Piece |
| PLASTIC CLAMP WITH STRAIGHT CONNECTION PART  H:100 STAIR RAILS FROM TOWER TO TOWER  1 Set  H:50 INNER STAIRS  4 Piece                                                                                                                                                                                                                                                                                                                                                                                                                                                                                                                                                                                                                                                                                                                                                                                                                                                                                                                                                                                                                                                      | ANCHORAGE COVER                             | 20 | Set   |
| H:100 STAIR RAILS FROM TOWER TO TOWER  H:50 INNER STAIRS  1 Set  4 Piece                                                                                                                                                                                                                                                                                                                                                                                                                                                                                                                                                                                                                                                                                                                                                                                                                                                                                                                                                                                                                                                                                                   | SCREW HIDING                                | 40 | Piece |
| H:50 INNER STAIRS  4 Piece                                                                                                                                                                                                                                                                                                                                                                                                                                                                                                                                                                                                                                                                                                                                                                                                                                                                                                                                                                                                                                                                                                                                                 | PLASTIC CLAMP WITH STRAIGHT CONNECTION PART | 64 | Piece |
| TREE                                                                                                                                                                                                                                                                                                                                                                                                                                                                                                                                                                                                                                                                                                                                                                                                                                                                                                                                                                                                                                                                                                                                                                       | H:100 STAIR RAILS FROM TOWER TO TOWER       | 1  | Set   |
| 225 CM TOWER PIPE 6 Piece                                                                                                                                                                                                                                                                                                                                                                                                                                                                                                                                                                                                                                                                                                                                                                                                                                                                                                                                                                                                                                                                                                                                                  | H:50 INNER STAIRS                           | 4  | Piece |
|                                                                                                                                                                                                                                                                                                                                                                                                                                                                                                                                                                                                                                                                                                                                                                                                                                                                                                                                                                                                                                                                                                                                                                            | 225 CM TOWER PIPE                           | 6  | Piece |
| 250 CM TOWER PIPE 2 Piece                                                                                                                                                                                                                                                                                                                                                                                                                                                                                                                                                                                                                                                                                                                                                                                                                                                                                                                                                                                                                                                                                                                                                  | 250 CM TOWER PIPE                           | 2  | Piece |
| 285 CM TOWER PIPE 2 Piece                                                                                                                                                                                                                                                                                                                                                                                                                                                                                                                                                                                                                                                                                                                                                                                                                                                                                                                                                                                                                                                                                                                                                  | 285 CM TOWER PIPE                           | 2  | Piece |
| 335 CM TOWER PIPE 6 Piece                                                                                                                                                                                                                                                                                                                                                                                                                                                                                                                                                                                                                                                                                                                                                                                                                                                                                                                                                                                                                                                                                                                                                  | 335 CM TOWER PIPE                           | 6  | Piece |
| 385 CM TOWER PIPE 4 Piece                                                                                                                                                                                                                                                                                                                                                                                                                                                                                                                                                                                                                                                                                                                                                                                                                                                                                                                                                                                                                                                                                                                                                  |                                             | 4  | Piece |
| 230 CM SPIRAL INNER PIPE 1 Piece                                                                                                                                                                                                                                                                                                                                                                                                                                                                                                                                                                                                                                                                                                                                                                                                                                                                                                                                                                                                                                                                                                                                           |                                             | 1  |       |
| Ø27 PANEL INNER PIPE 14 Piece                                                                                                                                                                                                                                                                                                                                                                                                                                                                                                                                                                                                                                                                                                                                                                                                                                                                                                                                                                                                                                                                                                                                              |                                             | 14 |       |
| SPIRAL SLIDE METAL RAILING 1 Set                                                                                                                                                                                                                                                                                                                                                                                                                                                                                                                                                                                                                                                                                                                                                                                                                                                                                                                                                                                                                                                                                                                                           |                                             | 1  |       |
| PALM TREE 2 Piece                                                                                                                                                                                                                                                                                                                                                                                                                                                                                                                                                                                                                                                                                                                                                                                                                                                                                                                                                                                                                                                                                                                                                          |                                             | 2  |       |