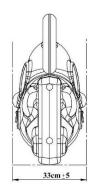

# **Bugs Bunny Slide Entry**

- Bugs Bunny Slide Entry are manufactured from self-colored polyethylene LLDPE (Linear Low-Density Polyethylene) material as double-walled by rotation molding method.
- Bugs Bunny Slide Entry are fixed to the main construction with the help of a
  polyamide-based clamp system with galvanized pipes of 67\*93 cm dimensions, Ø 27
  mm diameter from the top, and 2 mm wall thickness.
- The dyestuffs used in coloring are suitable for child health.

| Dimensions | Height          | 67 cm  |
|------------|-----------------|--------|
|            | Width           | 93 cm  |
|            | Panel thickness | 33 cm  |
| Features   | Min Weight      | 4,5 kg |
|            | Raw material    | LLDPE  |