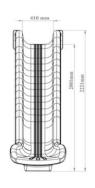

### **Mushroom Roof**

- The roof of the Mushroom is manufactured from polyethylene plastic material (LLDPE Linear Low Density Polyethylene) with a minimum height of 165 cm by rotation molding method, in 4 pieces with self-color.
- In accordance with TS EN 1176-1, when measuring on the platform, the height between the platform and the roof is at least 1800 mm.
- The mushroom roof must be directly connected to the main construction.
- No connecting element is used in between.

| Dimensions | Diameter                  | Ø 203  |
|------------|---------------------------|--------|
|            | Min. Mushroom Roof Height | 165 cm |
| Footunes   | Min. Mushroom Roof Weight | 50 kg  |
| Features   | Raw material              | LLDPE  |